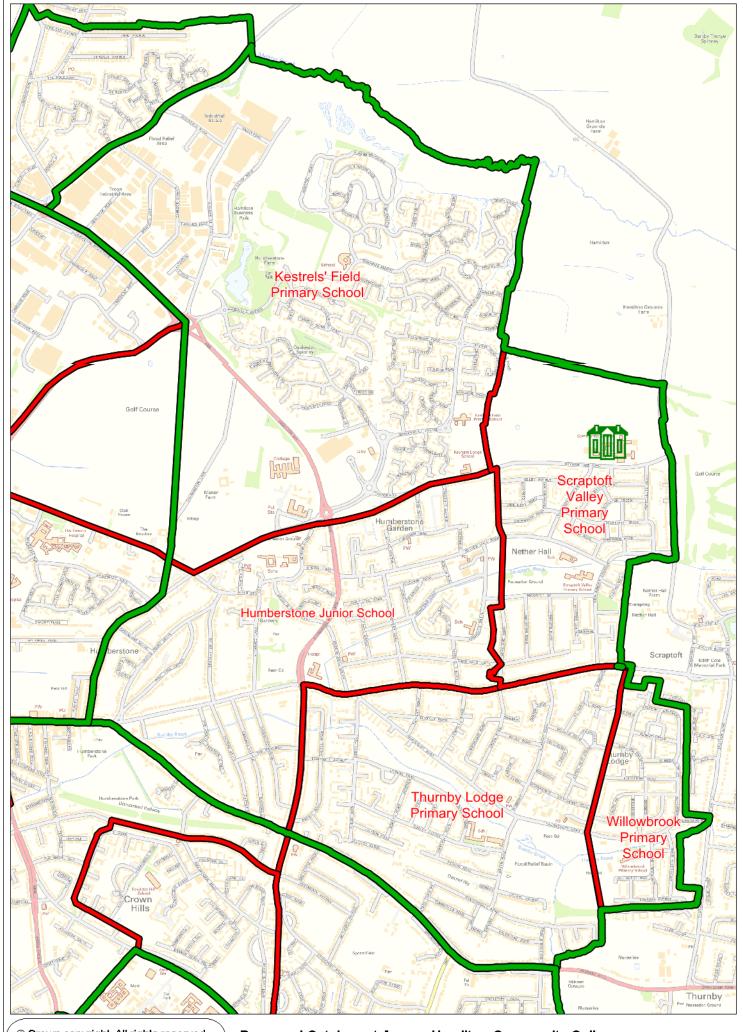

## School catchment area review

# Secondary appendix document

You can view the consultation and respond online at:

www.leicester.gov.uk/catchmentreview





© Crown copyright. All rights reserved Leicester City Council. 100019264. 2011

Proposed Catchment Area:

Beaumont Leys Specialist Science School







© Crown copyright. All rights reserved Leicester City Council. 100019264. 2011 Proposed Catchment Area: Fullhurst Community College



© Crown copyright. All rights reserved Leicester City Council. 100019264. 2011)

Proposed Catchment Area: Hamilton Community College



















## School catchment area review

# Secondary addresses for proposed changes

You can view the consultation and respond online at:

www.leicester.gov.uk/catchmentreview

Secondary Catchment Area Changes Streets in Areas of Change NB. Lists refer to areas within City boundary.

| Beaumont Leys to Babington |      |  |
|----------------------------|------|--|
| Amadis Road                | All  |  |
| Auden Close                | All  |  |
| Badgers Close              | All  |  |
| Balisfire Grove            | All  |  |
| Ballards Close             |      |  |
|                            | All  |  |
| Baxters Close              | All  |  |