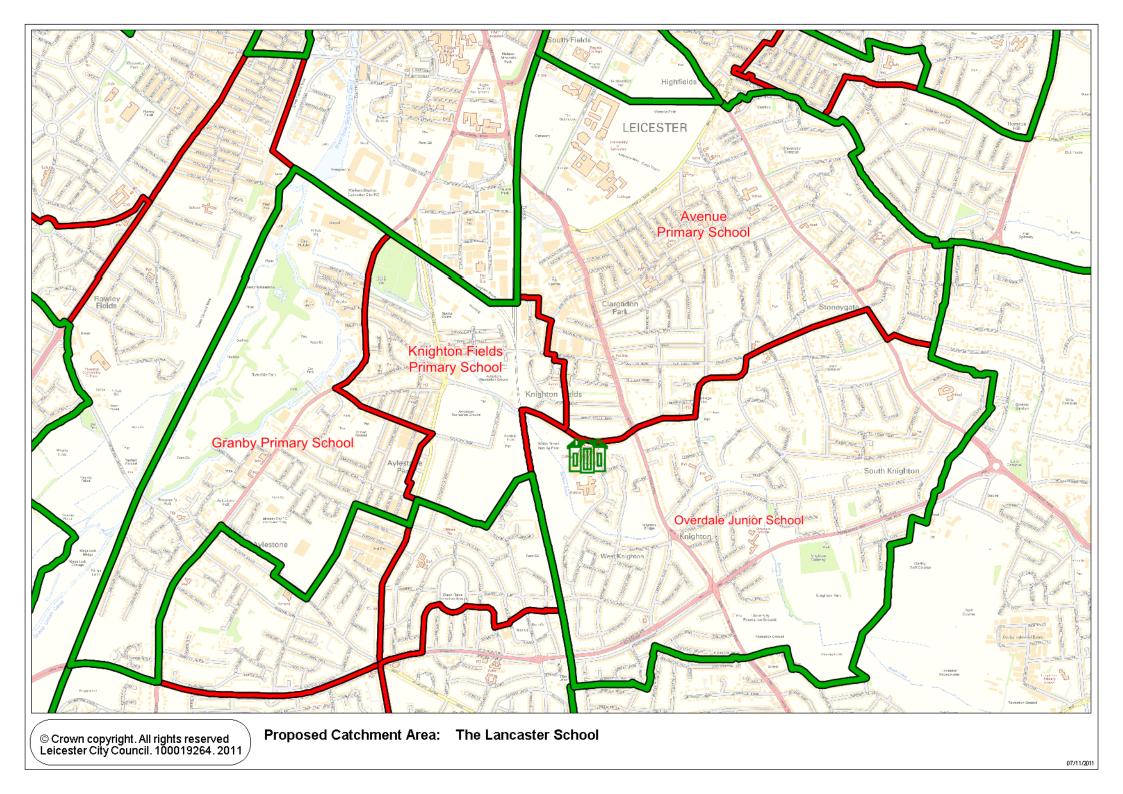

#### Sir Jonathan North/Lancaster to Moat

De Montfort Street51Lancaster Road58-60 (even numbers only)Regent Road101