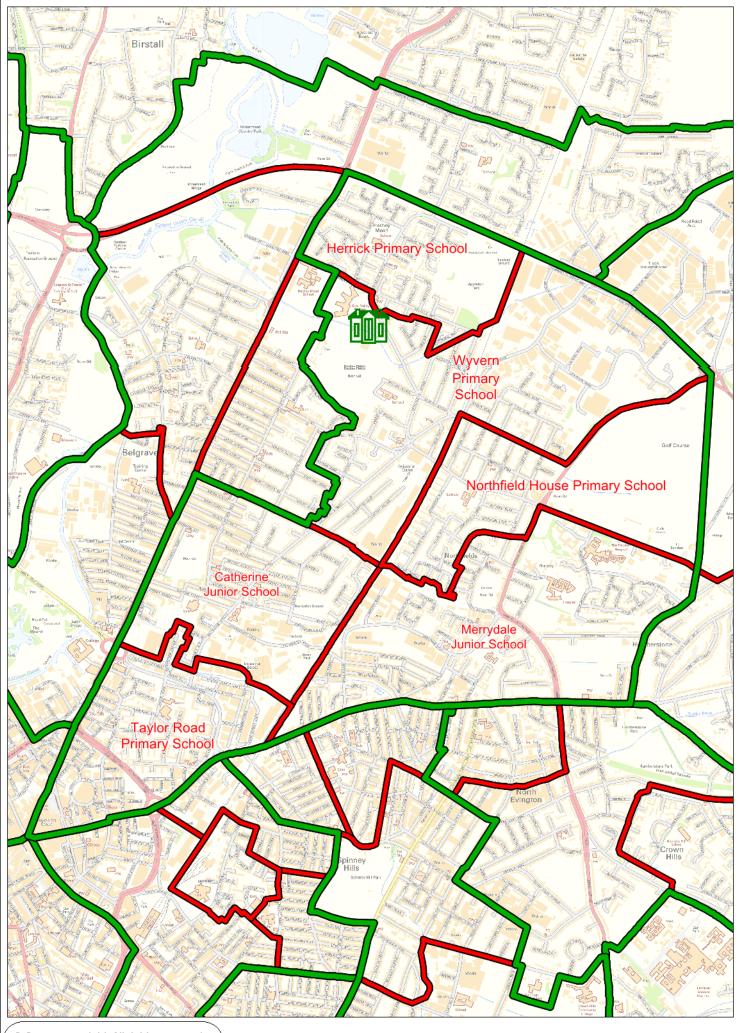

## School catchment area review

# Secondary appendix document

You can view the consultation and respond online at:

www.leicester.gov.uk/catchmentreview





© Crown copyright. All rights reserved Leicester City Council. 100019264. 2011

Proposed Catchment Area:

Beaumont Leys Specialist Science School







© Crown copyright. All rights reserved Leicester City Council. 100019264. 2011 Proposed Catchment Area: Fullhurst Community College



© Crown copyright. All rights reserved Leicester City Council. 100019264. 2011)

Proposed Catchment Area: Hamilton Community College



















## School catchment area review

# Secondary addresses for proposed changes

You can view the consultation and respond online at:

www.leicester.gov.uk/catchmentreview

Secondary Catchment Area Changes Streets in Areas of Change NB. Lists refer to areas within City boundary.

| Beaumont Leys to Babington |      |  |
|----------------------------|------|--|
| Amadis Road                | All  |  |
| Auden Close                | All  |  |
| Badgers Close              | All  |  |
| Balisfire Grove            | All  |  |
| Ballards Close             |      |  |
|                            | All  |  |
| Baxters Close              | All  |  |
| Beaumont Leys Terrace      | All  |  |
| Beaumont Walk              | All  |  |
| Beauville Drive            | All  |  |
| Benskin Walk