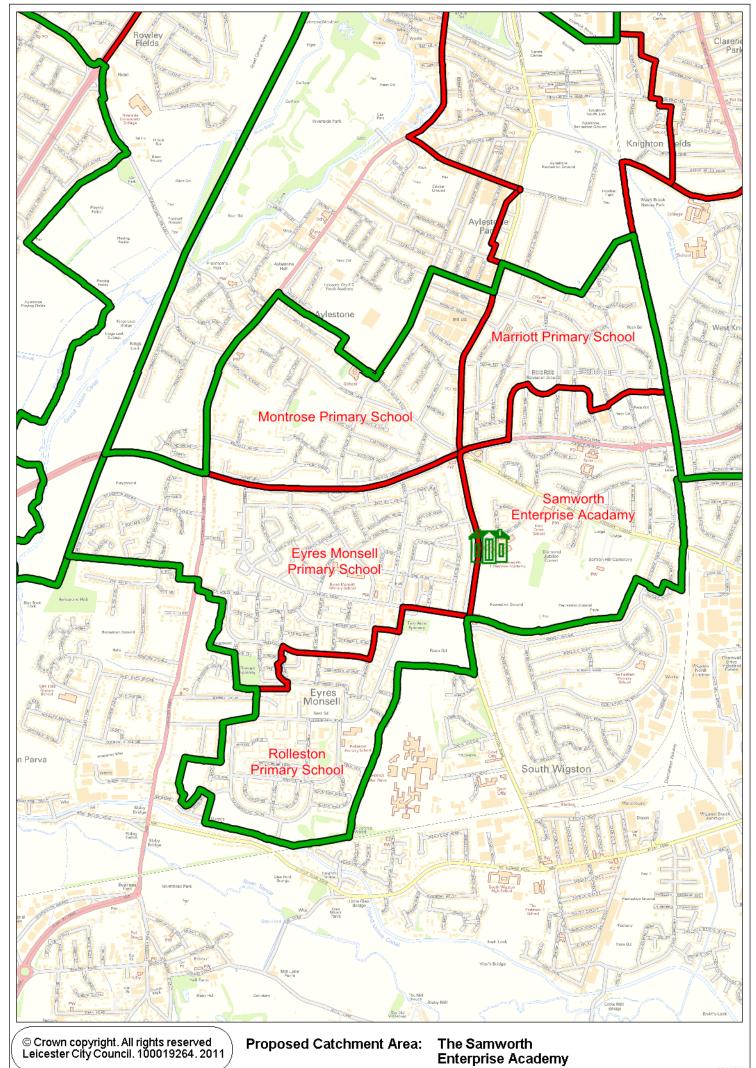

#### Sir Jonathan North/Lancaster to Samworth Academy

| Bloomfield Road | 77-95, 76-96             |
|-----------------|--------------------------|
| Boulder Lane    | All                      |
| Brookfield Rise | 1-41, 2-32               |
| Broughton Road  | 37-87, 2-80              |
| Cairngorm Close | All                      |
| Cheviot Road    | All                      |
| Elston Fields   | 1-31, 2-48               |
| Fayrhurst Road  | 1-27,2-40                |
| Gedge Way       | All                      |
| Grampian Close  | All                      |
| Heathcott Road  | 1-157 (odd numbers only) |
| Helmsley Road   | 1-79, 2-62               |
| Linwood Lane    | 2-36 (even numbers only) |
| Marriott Road   | All                      |
|                 |                          |

| Meadow Gardens  | 1-17 (odd numbers only)     |
|-----------------|-----------------------------|
| Neston Gardens  | All                         |
| Neston Road     | All                         |
| North End Close | All                         |
| Saffron Lane    | 432-556 (even numbers only) |
| Stanton Row     | All                         |
| The Crossway    | All                         |
| The Fairway     | All                         |
| Uplands Road    | 33-47 (odd numbers only)    |
| Windley Road    | 21-75, 42-56                |