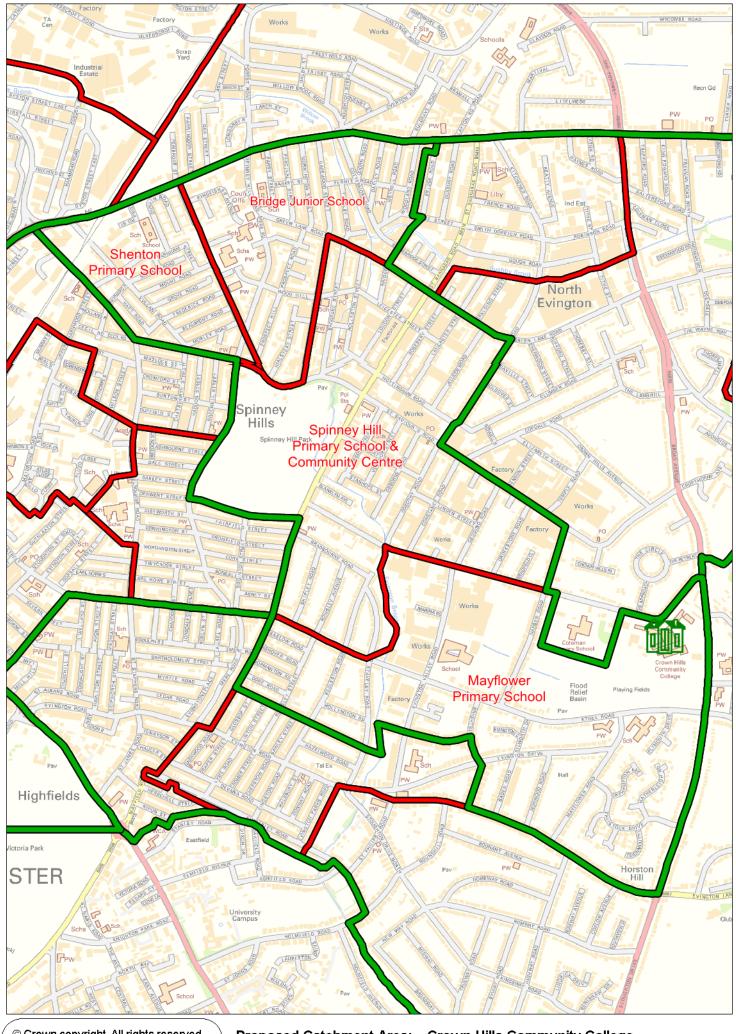

## School catchment area review

# Secondary appendix document

You can view the consultation and respond online at:

www.leicester.gov.uk/catchmentreview





© Crown copyright. All rights reserved Leicester City Council. 100019264. 2011

Proposed Catchment Area:

Beaumont Leys Specialist Science School







© Crown copyright. All rights reserved Leicester City Council. 100019264. 2011 Proposed Catchment Area: Fullhurst Community College



© Crown copyright. All rights reserved Leicester City Council. 100019264. 2011)

Proposed Catchment Area: Hamilton Community College



















## School catchment area review

# Secondary addresses for proposed changes

You can view the consultation and respond online at:

www.leicester.gov.uk/catchmentreview

Secondary Catchment Area Changes Streets in Areas of Change NB. Lists refer to areas within City boundary.

| Beaumont Leys to Babington |      |  |
|----------------------------|------|--|
| Amadis Road                | All  |  |
| Auden Close                | All  |  |
| Badgers Close              | All  |  |
| Balisfire Grove