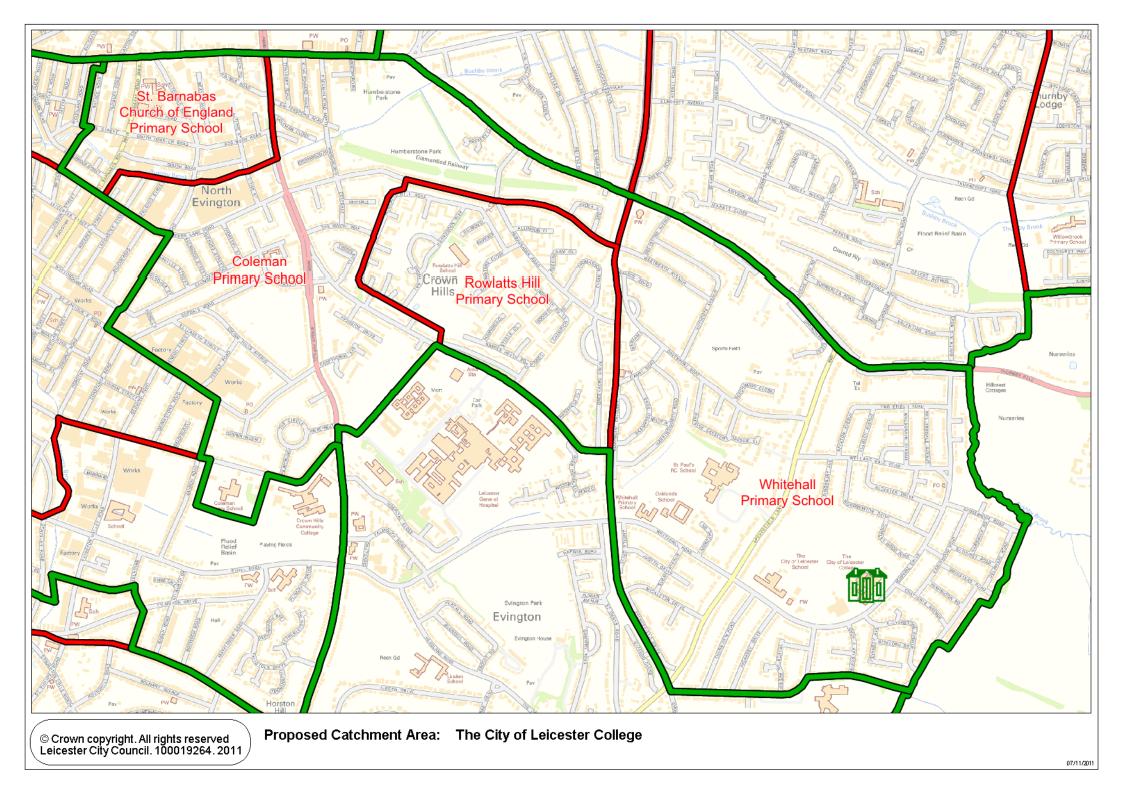

## School catchment area review

# Secondary appendix document

You can view the consultation and respond online at:

www.leicester.gov.uk/catchmentreview





© Crown copyright. All rights reserved Leicester City Council. 100019264. 2011

Proposed Catchment Area:

Beaumont Leys Specialist Science School







© Crown copyright. All rights reserved Leicester City Council. 100019264. 2011 Proposed Catchment Area: Fullhurst Community College



© Crown copyright. All rights reserved Leicester City Council. 100019264. 2011)

Proposed Catchment Area: Hamilton Community College



















## School catchment area review

# Secondary addresses for proposed changes

You can view the consultation and respond online at:

www.leicester.gov.uk/catchmentreview

Secondary Catchment Area Changes Streets in Areas of Change NB. Lists refer to areas within City boundary.

| Beaumont Leys to Babington |      |  |
|----------------------------|------|--|
| Amadis Road                | All  |  |
| Auden Close                | All  |  |
| Badgers Close              | All  |  |
| Balisfire Grove