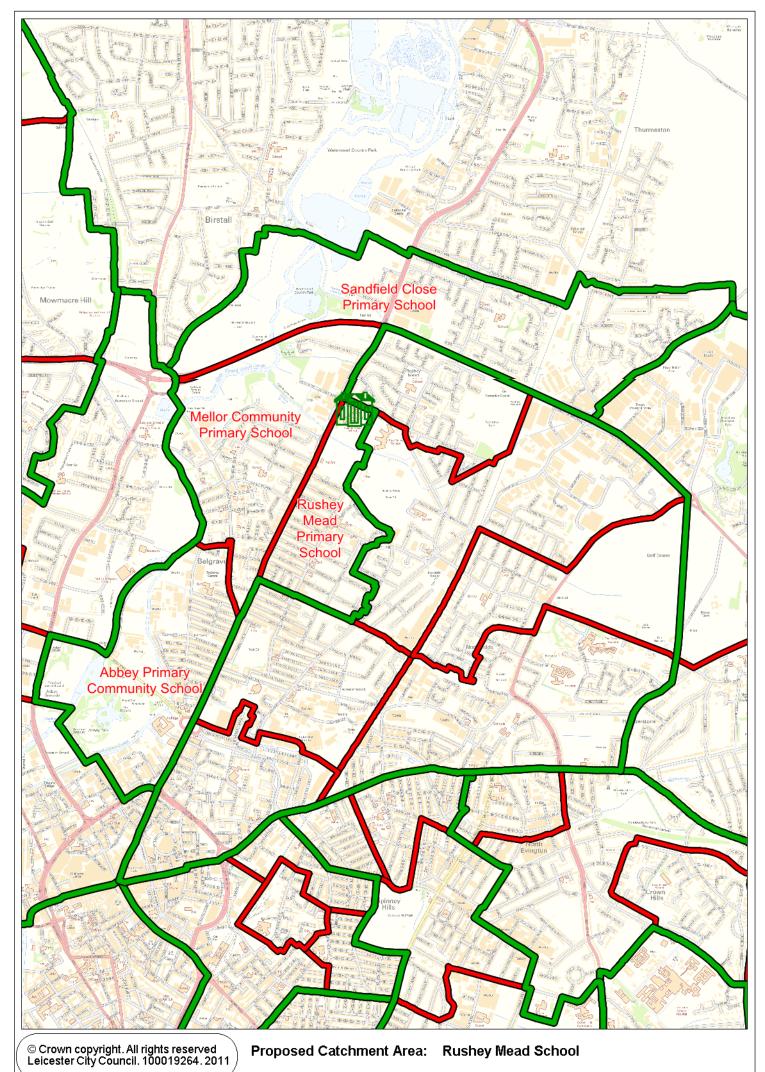

#### Rushey Mead to Soar Valley

| Rusney wead to Soar valley |                                        |
|----------------------------|----------------------------------------|
| Allington Street           | All                                    |
| Arran Road                 | All                                    |
| Bardolph Street            | All                                    |
| Bedford Street North       | All                                    |
| Bedford Street South       | All                                    |
| Belgrave Gate              | 1-257 (odd numbers only)               |
| Belgrave Road              | 41-153 (odd numbers only)              |
| Braemar Close              | All                                    |
| Braemar Drive              | All                                    |
| Brandon Street             | All                                    |
| Britannia Street           | All                                    |
| Broxburn Close             | All                                    |
| Bucksburn Walk             | All                                    |
| Burfield Street            | All                                    |
| Byron Street               | All                                    |
| Calgary Road               | All                                    |
| Camden Street              | All                                    |
| Canon Street               | 1-73 (odd numbers only)                |
| Catherine Street           | 8-124 (even numbers only)              |
| Charles Mall               | All                                    |
| Charles Street             | 2-34 (even numbers only)               |
| Clarence Street            | All                                    |
| Clock Tower Mall           | All                                    |
| Constable Avenue           | All                                    |
| Cossington Street          | All                                    |
| Dalkeith Road              | All                                    |
| Donaldson Road             | All                                    |
| Doncaster Road             | 2-90, 5-87                             |
| Dorset Street              | All                                    |
| Down Street                | 2-88, 1-89                             |
| Dryden Street              | All                                    |
| Eldon Street               | All                                    |
| Garrick Walk               | All                                    |
| George Street              | All                                    |
| Gibbons Close              | All                                    |
| Glencoe Avenue             | All                                    |
| Gleneagles Avenue          | 182-324 (even numbers only)            |
| Gleneagles Walk            | All                                    |
| Grosvenor Street           | All                                    |
| Halkin Street              | 2-90, 1-89                             |
|                            | 2-90, 1-69<br>All                      |
| Hardys Avenue              |                                        |
| Harrison Road<br>Haymarket | 2-156, 1-27<br>3-21 (odd numbers only) |
|                            |                                        |
| -                          |                                        |
| Hill Street                | All                                    |
| -                          |                                        |

| Humberstone Mall<br>Invergarry Close<br>Jubilee Road<br>Junction Road<br>Keats Walk<br>Kemble Gallery<br>Kemble Square<br>Kildare Walk<br>Kintyre Drive<br>Latimer Place<br>Lee Circle<br>Lockerbie Avenue                                                                                                                                                                                                                                                                                                                                                                                                             | AII<br>AII<br>AII<br>AII<br>AII<br>AII<br>AII<br>AII<br>AII<br>AII                                                                     |
|------------------------------------------------------------------------------------------------------------------------------------------------------------------------------------------------------------------------------------------------------------------------------------------------------------------------------------------------------------------------------------------------------------------------------------------------------------------------------------------------------------------------------------------------------------------------------------------------------------------------|----------------------------------------------------------------------------------------------------------------------------------------|
| Lower Willow Street<br>Melton Road<br>Melton Street<br>Moira Street<br>Montreal Road<br>Munnings Close<br>Orchardson Avenue<br>Purcell Road<br>Rawsthorne Walk<br>Redpath Close<br>Rendell Road<br>Rushey Close<br>Rothley Street<br>Russell Square<br>Saltcoates Avenue<br>Somerscales Walk<br>Southey Close<br>Stonehaven Road<br>Strathaven Road<br>Strathaven Road<br>Strathaven Road<br>Stubbs Road<br>Surrey Street<br>Syston Street West<br>Taylor Road<br>Theatre Mall<br>Upper George Street<br>Vancouver Road<br>Wanlip Street<br>Wharf Street North<br>Wharf Street South<br>Willow Street<br>Wilton Street | All<br>3-63 (odd numbers only)<br>All<br>2-68, 1-93<br>2-52 (even numbers only)<br>All<br>All<br>All<br>All<br>All<br>All<br>All<br>Al |

| Rushey Mead to Beaumont Leys |                           |
|------------------------------|---------------------------|
| Abbey Street                 | 38-46 (even numbers only) |
| Bath House Lane              | All                       |
| Belgrave Gate                | 2-80 (even numbers only)  |
| Butt Close Lane              | All                       |
| Causeway Lane                | All                       |
| Church Gate                  | All                       |
| Darker Street                | All                       |
| East Bond Street             | All                       |
| Freeschool Lane              | All                       |

| Gravel Street     | All                       |
|-------------------|---------------------------|
| Haymarket         | 2-20 (even numbers only)  |
| High Street       | 1-105 (odd numbers only)  |
| Highcross Lane    | All                       |
| Highcross Street  | 17-59, 52-90              |
| Mansfield Street  | All                       |
| New Bond Street   | All                       |
| Sandacre Street   | All                       |
| Shires Lane       | All                       |
| St Nicholas Place | 13-37 (odd numbers only)  |
| St Peters Lane    | All                       |
| Vaughan Way       | 2-108 (even numbers only) |

| Newarke Street             | All                       |
|----------------------------|---------------------------|
| Newtown Street             | All                       |
| Norton Street              | All                       |
| Odeon Arcade               | All                       |
| Oxford Street              | 6-100 (even numbers only) |
| Peacock Lane               | All                       |
| Pelham Way                 | All                       |
| Pocklingtons Walk          | All                       |
| Princess Road West         | All                       |
| Rawson Street              | All                       |
| Regent Road                | 28-80, 1-75               |
| Royal Arcade               | All                       |
| Rupert Street              | All                       |
| Silver Arcade              | All                       |
| Silver Street              | All                       |
| Silver Walk                | All                       |
| South Albion Street        | All                       |
| St Martins                 | All                       |
| St Martins East            | All                       |
| St Martins Square          | All                       |
| St Martins Walk            | All                       |
| St Nicholas Place          | 1-9 (odd numbers only)    |
| Stamford Street            | All                       |
| The Crescent               | All                       |
| Tower Street               | All                       |
| Turner Street              | All                       |
| Upper Brown Street         | All                       |
| Upper King Street          | All                       |
| Victoria Parade            | All                       |
| Welford Place              | All                       |
| Welford Road               | 38-112, 1-55              |
| Wellington Street          | All                       |
| West Street                | All                       |
| Wycliffe Street            | All                       |
| York Road                  | All                       |
| York Street                | All                       |
|                            |                           |
|                            |                           |
| Soar Valley to Rushey Mead |                           |
| Archer Close               | All                       |
| Badminton Road             | All                       |
| Barnes Close               | All                       |

| Badminton Road  | All                         |
|-----------------|-----------------------------|
| Barnes Close    | All                         |
| Beman Close     | All                         |
| Brewer Close    | All                         |
| Butler Close    | All                         |
| Canon Street    | 74-158 (even numbers only)  |
| Coles Close     | All                         |
| Cotton Close    | All                         |
| Faldo Close     | All                         |
| Floyd Close     | All                         |
| Gilbert Close   | All                         |
| Gipsy Lane      | 4-68, 5-57                  |
| Gregson Close   | All                         |
| Harrison Road   | 133c-299 (odd numbers only) |
| Huggett Close   | All                         |
| Jacklin Drive   | All                         |
| Lema Close      | All                         |
| Locke Avenue    | All                         |
| Longhurst Close | All                         |
|                 |                             |

| Lyle Close<br>Magnus Road | All<br>All                 |
|---------------------------|----------------------------|
| Marsh Close               | All                        |
| Melton Road               | 543-559 (odd numbers only) |
| Miller Close              | All                        |
| Nagle Grove               | All                        |
| Nicklaus Road             | 38-106, 25-107             |
| Norbury Avenue            | All                        |
| Northumberland Avenue     | All                        |
| Owen Close                | All                        |
| Penrith Road              | All                        |
| Player Close              | All                        |
| Purley Road               | All                        |
| Redcar Road               | All                        |
| Rees Grove                | All                        |
| Sandfield Close           | All                        |
| Scarborough Road          | All                        |
| Shanti Margh              | All                        |
| Shearer Close             | All                        |
| Shetland Road             | All                        |
| Silverstone Drive         | All                        |
| Thomson Close             | All                        |
| Tiverton Avenue           | All                        |
| Tiverton Mews             | All                        |
| Townsend Close            | All                        |
| Trevino Drive             | All                        |
| Uttoxeter Close           | All                        |
| Westmorland Avenue        | All                        |
| Yorkshire Road            | All                        |