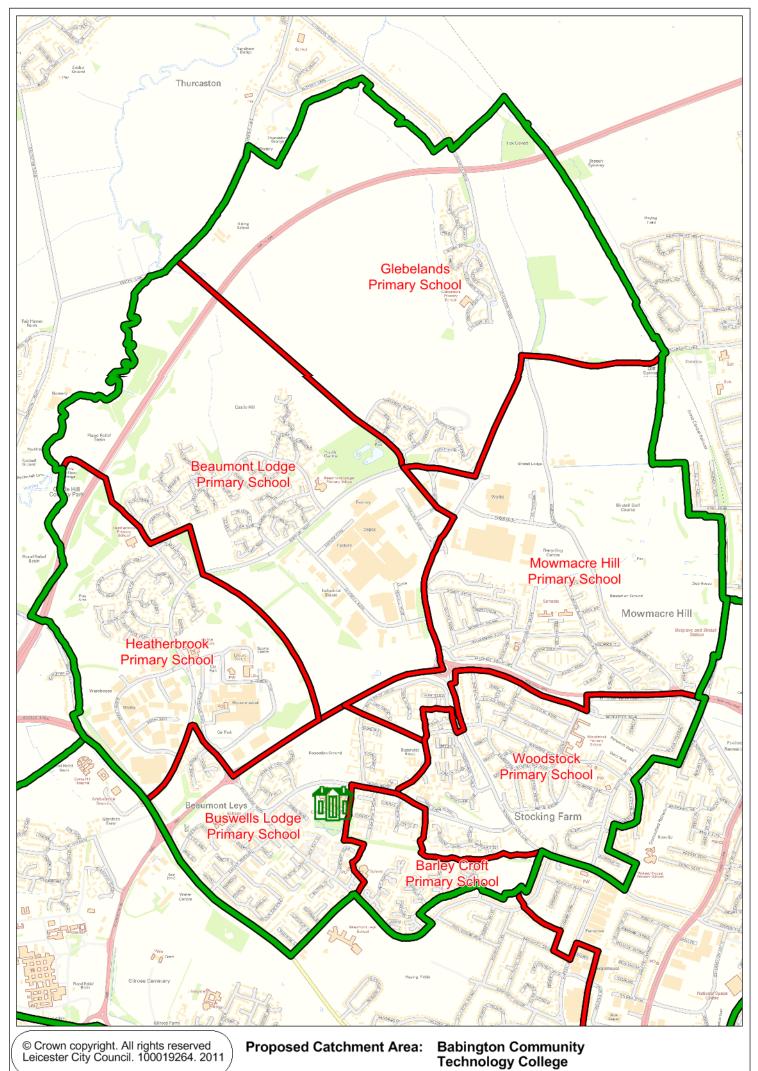

| Beaumont Leys to Babington |      |  |
|----------------------------|------|--|
| Amadis Road                | All  |  |
| Auden Close                | All  |  |
| Badgers Close              | All  |  |
| Balisfire Grove            | All  |  |
| Ballards Close             |      |  |
|                            | All  |  |
| Baxters Close              | All  |  |
| Beaumont Leys Terrace      | All  |  |
| Beaumont Walk              | All  |  |
| Beauville Drive            | All  |  |
| Benskin Walk               | All  |  |
| Blakesley Walk             | All  |  |
| Bodkin Walk                | All  |  |
| Calder Road                | All  |  |
| Calver Hey Road            | All  |  |
| Campion Walk               | All  |  |
| Corbet Close               | All  |  |
| Cornwallis Avenue          | All  |  |
| Darenth Drive              | All  |  |
| Emerson Close              | All  |  |
| Eskdale Road               | All  |  |
| Farrier Lane               | All  |  |
| Fernleys Close             | All  |  |
| Glaisdale Close            | All  |  |
| Goddards Close             | All  |  |
| Harvest Close              | All  |  |
| Hopwood Close              | All  |  |
| •                          | All  |  |
| Keepers Walk               |      |  |
| Kipling Grove              | All  |  |
| Laxford Close              | All  |  |
| Lewis Close                | All  |  |
| Leysdale Close             | All  |  |
| Linney Road                | All  |  |
| Little Barley Close        | All  |  |
| Lomond Crescent            | All  |  |
| Malham Close               | All  |  |
| Milton Crescent            | All  |  |
| Norris Close               | All  |  |
| Orme Close                 | All  |  |
| Oronsay Road               | All  |  |
| Pedlars Close              | All  |  |
| Portmore Close             | All  |  |
| Rannoch Close              | All  |  |
| Shaeffer Court             | All  |  |
| Shottens Close             | All  |  |
| Somerfield Walk            | All  |  |
| Thatcher Close             | All  |  |
| Torridon Close             | All  |  |
| Trigo Close                | All  |  |
| Tyes End                   | All  |  |
| Upper Temple Walk          | All  |  |
| Watts Close                | All  |  |
| Wheeldale Close            | All  |  |
| Witherdell                 | All  |  |
|                            | 7311 |  |