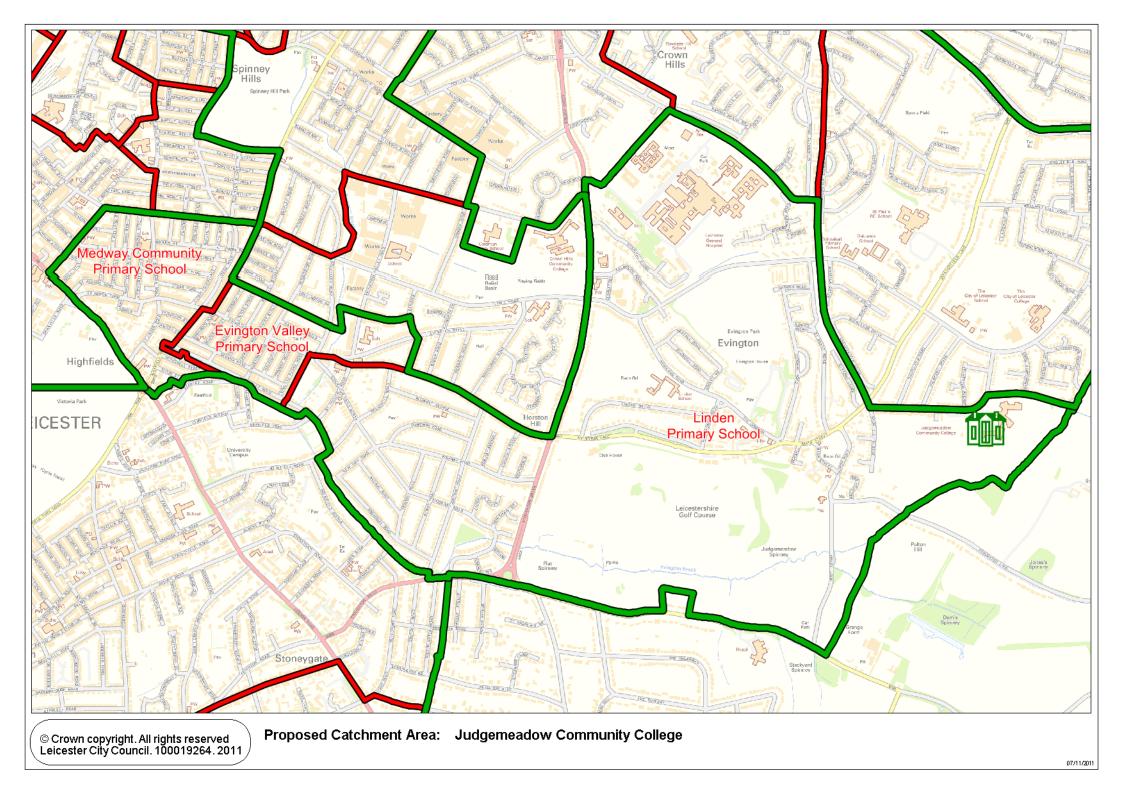

| Crown Hills to Judgemeadow |                             |
|----------------------------|-----------------------------|
| Bannerman Road             | 1-65 (odd numbers only)     |
| Brightside Road            | 2                           |
| Evington Drive             | 2-38, 15-53                 |
| Evington Lane              | 2-20 (even numbers only)    |
| Evington Road              | 226-304 (even numbers only) |
| Evington Valley Road       | 2-56, 5-13                  |
| Horston Road               | 2-18 (even numbers only)    |
| Mervyn Road                | 2-14 (even numbers only)    |
| Staveley Road              | 7-27 (odd numbers only)     |
|                            |                             |

| City of Laborator to the larger t                  |                                                           |
|----------------------------------------------------|-----------------------------------------------------------|
| City of Leicester to Judgemeadow<br>Aldgate Avenue | All                                                       |
| Blundell Road                                      | All                                                       |
|                                                    |                                                           |
| Bracken Close                                      | All                                                       |
| Cordery Road                                       | All                                                       |
| Clovelly Road                                      | All                                                       |
| Coverack Walk                                      | All                                                       |
| Croyde Close                                       | All                                                       |
| Ellwood Close                                      | All                                                       |
| Ethel Road                                         | 155-635, 170-718                                          |
| Evington Lane                                      | 112-172 (even numbers only)                               |
| Evington Mews                                      | All                                                       |
| Falmouth Road                                      | All                                                       |
| Gifford Close                                      | All                                                       |
| Gisbourne Court                                    | All                                                       |
| Goodwood Road                                      | 271-435 (odd numbers only)                                |
| Grocot Road                                        | All                                                       |
| Harwin Road                                        | All                                                       |
| Hawthorne Drive                                    | All                                                       |
| Haywood Close                                      | All                                                       |
| Hazelnut Close                                     | All                                                       |
| Headland Road                                      | All                                                       |
| Hextall Road                                       | All                                                       |
| Hospital Close                                     | All                                                       |
| Linden Drive                                       | All                                                       |
| Lulworth Close                                     | All                                                       |
| Main Street                                        | 2-64 (even numbers only)                                  |
| Marydene Drive                                     | 37-41 (odd numbers only)                                  |
| Marydene Court                                     | All                                                       |
| Pilgrim Gardens                                    | All                                                       |
| Sidmouth Avenue                                    | All                                                       |
| Spencefield Lane                                   | 223                                                       |
| St Denys Road                                      | All                                                       |
| The Common                                         | All                                                       |
| The Dell                                           | All                                                       |
| Wakerley Road                                      | 1-205 (odd numbers only)                                  |
| Woodborough Road                                   | All                                                       |
| ludaomaadaw ta Crown Hilla                         |                                                           |
| Judgemeadow to Crown Hills<br>Buckfast Close       | All                                                       |
| Colebrook Close                                    | All                                                       |
| Dore Road                                          | All                                                       |
| East Park Road                                     |                                                           |
| Ethel Road                                         | 394-418 (even numbers only)<br>123-137 (odd numbers only) |
|                                                    |                                                           |
| Evington Lane                                      | 58a-110 (even numbers only)                               |
| Hatherleigh Road                                   | All                                                       |
| Mayflower Road                                     | 1-121 (odd numbers only)                                  |
| Normanton Road                                     | All                                                       |
| Okehampton Avenue                                  | All                                                       |
| Osmaston Road                                      | 2-54 (even numbers only)                                  |
| Plymouth Drive                                     | All                                                       |
| Rowsley Street                                     | 38-56 (even numbers only)                                 |
| Tavistock Drive                                    | All                                                       |
| Teignmouth Close                                   | All                                                       |
| Wakerley Road                                      | 2-88 (even numbers only)                                  |
|                                                    |                                                           |

| Judgemeadow to Moat |                             |
|---------------------|-----------------------------|
| Granville Road      | All                         |
| London Road         | 139-173 (odd numbers only)  |
| Regent Road         | 130-140 (even numbers only) |
| Salisbury Road      | All                         |
| Upper New Walk      | 146-170 (even numbers only) |