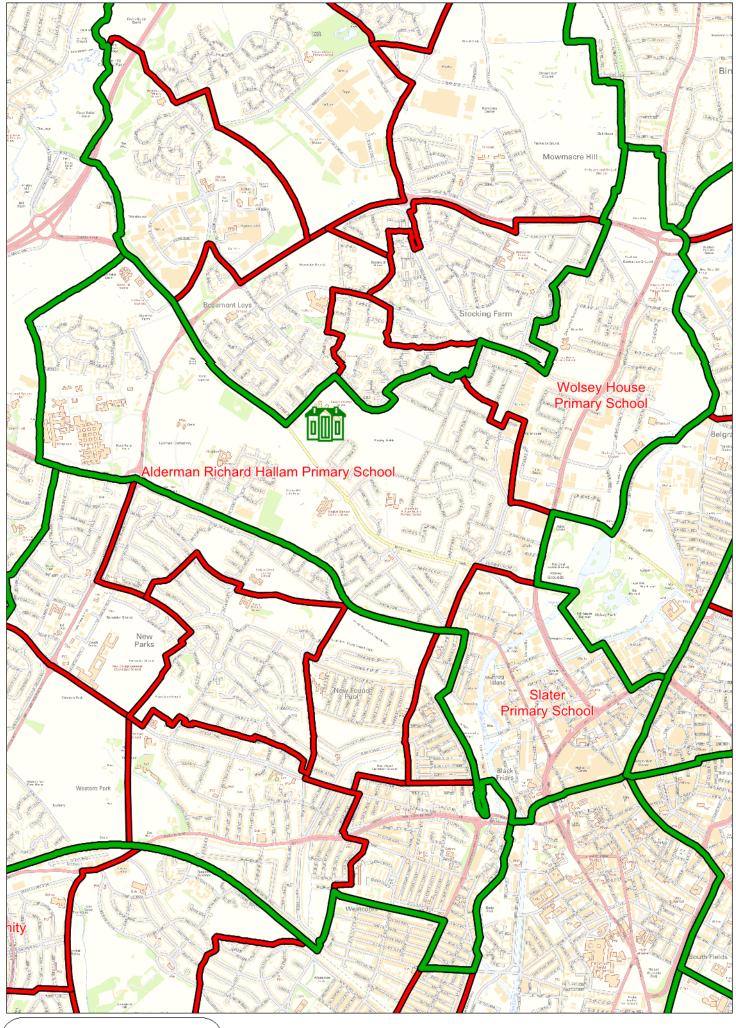

## School catchment area review

# Secondary appendix document

You can view the consultation and respond online at:

www.leicester.gov.uk/catchmentreview





© Crown copyright. All rights reserved Leicester City Council. 100019264. 2011

Proposed Catchment Area:

Beaumont Leys Specialist Science School







© Crown copyright. All rights reserved Leicester City Council. 100019264. 2011 Proposed Catchment Area: Fullhurst Community College



© Crown copyright. All rights reserved Leicester City Council. 100019264. 2011)

Proposed Catchment Area: Hamilton Community College



















## School catchment area review

# Secondary addresses for proposed changes

You can view the consultation and respond online at:

www.leicester.gov.uk/catchmentreview

Secondary Catchment Area Changes Streets in Areas of Change NB. Lists refer to areas within City boundary.

| Beaumont Leys to Babington |      |  |
|----------------------------|------|--|