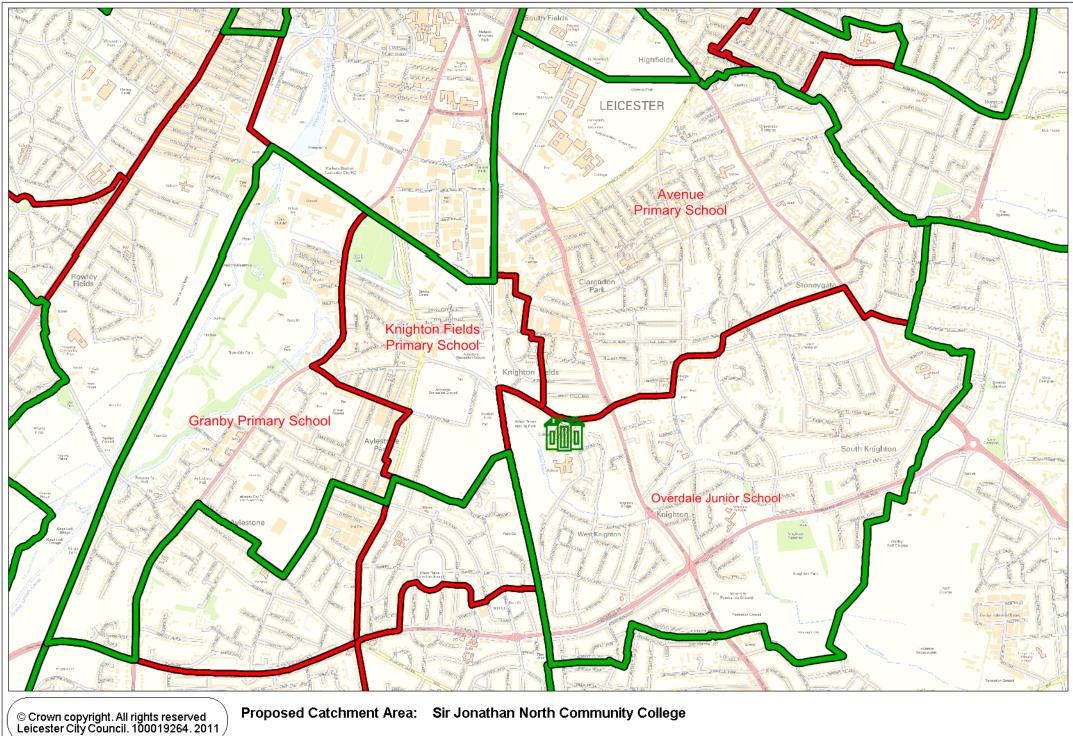

| Sir Jonathan North/Lanca | aster to Fullhurst         |
|--------------------------|----------------------------|
| Albion Street            | All                        |
| Applegate                | All                        |
| Ashwell Street           | All                        |
| Belvoir Street           | All                        |
| Berridge Street          | All                        |
| Bishop Street            | All                        |
| Bowling Green Street     | All                        |
| Calais Hill              | All                        |
| Cank Street              | All                        |
| Careys Close             | All                        |
| Carts Lane               | All                        |
| Chancery Street          | All                        |
| Chatham Street           | All                        |
| Cheapside                | All                        |
| Dover Street             | All                        |
| Duke Street              | All                        |
| East Gates               | All                        |
| East Street              | All                        |
| Every Street             | All                        |
| Friar Lane               | All                        |
| Gallowtree Gate          | 1-51 (odd numbers only)    |
| Granby Street            | 1-179 (odd numbers only)   |
| Grey Friars              | All                        |
| Guildhall Lane           | All                        |
| High Street              | 12-104 (even numbers only) |
| Horsefair Street         | All                        |
| Hotel Street             | All                        |
| King Street              | All                        |
| Lancaster Road           | 2-42 (even numbers only)   |
| Loseby Lane              | All                        |
| Lower Brown Street       | All                        |
| Lower Hastings Street    | All                        |
| Malcolm Arcade           | All                        |
| Marble Street            | All                        |
| Market Place             | All                        |
| Market Place Approach    | All                        |
| Market Place South       | All                        |
| Market Street            | All                        |
| Marquis Street           | All                        |
| Millstone Lane           | All                        |
| Morley Arcade            | All                        |
| Museum Square            | All                        |
| New Street               | All                        |
| New Walk                 | 2a-78, 1-53                |
|                          |                            |

| Newarke Street             | All                       |
|----------------------------|---------------------------|
| Newtown Street             | All                       |
| Norton Street              | All                       |
| Odeon Arcade               | All                       |
| Oxford Street              | 6-100 (even numbers only) |
| Peacock Lane               | All                       |
| Pelham Way                 | All                       |
| Pocklingtons Walk          | All                       |
| Princess Road West         | All                       |
| Rawson Street              | All                       |
| Regent Road                | 28-80, 1-75               |
| Royal Arcade               | All                       |
| Rupert Street              | All                       |
| Silver Arcade              | All                       |
| Silver Street              | All                       |
| Silver Walk                | All                       |
| South Albion Street        | All                       |
| St Martins                 | All                       |
| St Martins East            | All                       |
| St Martins Square          | All                       |
| St Martins Walk            | All                       |
| St Nicholas Place          | 1-9 (odd numbers only)    |
| Stamford Street            | All                       |
| The Crescent               | All                       |
| Tower Street               | All                       |
| Turner Street              | All                       |
| Upper Brown Street         | All                       |
| Upper King Street          | All                       |
| Victoria Parade            | All                       |
| Welford Place              | All                       |
| Welford Road               | 38-112, 1-55              |
| Wellington Street          | All                       |
| West Street                | All                       |
| Wycliffe Street            | All                       |
| York Road                  | All                       |
| York Street                | All                       |
|                            |                           |
|                            |                           |
| Soar Valley to Rushey Mead |                           |
| Archer Close               | All                       |
| Badminton Road             | All                       |
| Barnes Close               | All                       |