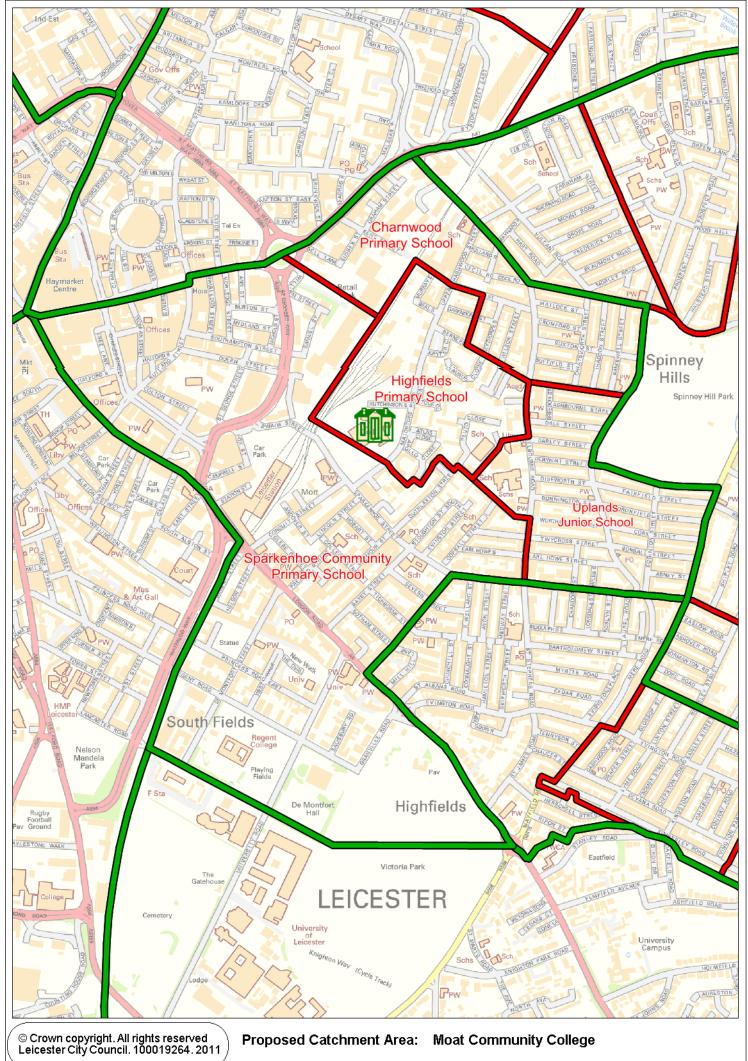

## School catchment area review

# Secondary appendix document

You can view the consultation and respond online at:

www.leicester.gov.uk/catchmentreview





© Crown copyright. All rights reserved Leicester City Council. 100019264. 2011

Proposed Catchment Area:

Beaumont Leys Specialist Science School







© Crown copyright. All rights reserved Leicester City Council. 100019264. 2011 Proposed Catchment Area: Fullhurst Community College



© Crown copyright. All rights reserved Leicester City Council. 100019264. 2011)

Proposed Catchment Area: Hamilton Community College



















## School catchment area review

# Secondary addresses for proposed changes

You can view the consultation and respond online at:

www.leicester.gov.uk/catchmentreview

Secondary Catchment Area Changes Streets in Areas of Change NB. Lists refer to areas within City boundary.

| Beaumont Leys to Babington |      |  |
|----------------------------|------|--|
| Amadis Road                | All  |  |
| Auden Close                | All  |  |
| Badgers Close              | All  |  |
| Balisfire Grove            | All  |  |
| Ballards Close             |      |  |
|                            | All  |  |
| Baxters Close              | All  |  |
| Beaumont Leys Terrace      | All  |  |
| Beaumont Walk              | All  |  |
| Beauville Drive            | All  |  |
| Benskin Walk