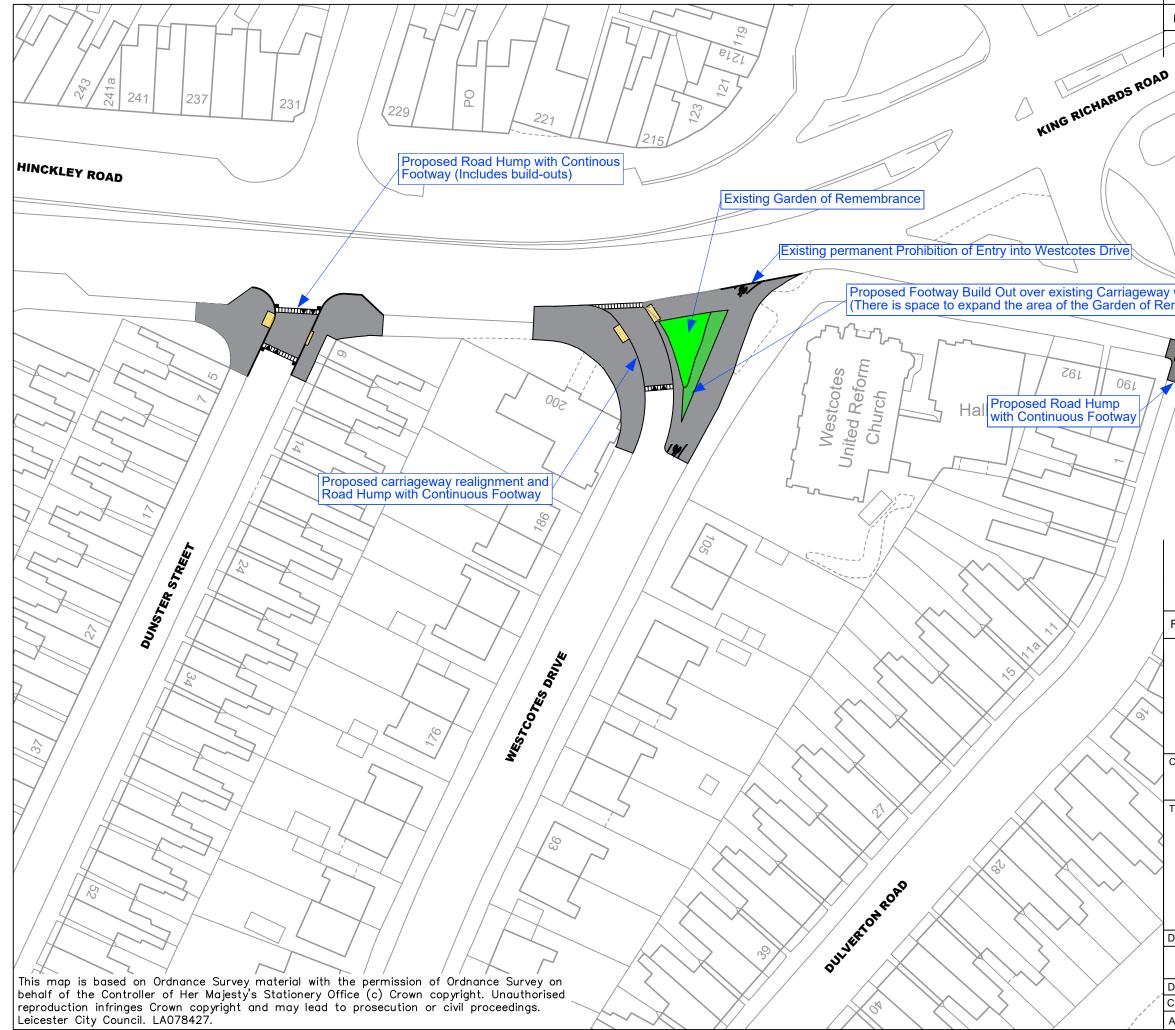

| Drawing Number HD/N117115C/L(0)/CET                                                          |            |                                                                             |                   |          |                                                                |
|----------------------------------------------------------------------------------------------|------------|-----------------------------------------------------------------------------|-------------------|----------|----------------------------------------------------------------|
| Notes                                                                                        |            |                                                                             |                   |          |                                                                |
| P<br>P<br>P<br>V<br>With Cyc                                                                 |            | ypass                                                                       |                   | 189      |                                                                |
| Remembrance)                                                                                 |            |                                                                             |                   |          |                                                                |
| D<br>C<br>B<br>A                                                                             | Lab<br>Wes | el amended on V<br>el amended on V<br>trotes Drive ame<br>posals for Westco | Westcotes<br>nded | to brive | CKLEY ROAD<br>11/4/2024<br>17/7/2023<br>23/2/2023<br>27/1/2023 |
| Revision                                                                                     | An         | nendment                                                                    |                   |          | Date                                                           |
| Leicester City Council<br>Planning, Development and Transportation                           |            |                                                                             |                   |          |                                                                |
|                                                                                              |            |                                                                             |                   |          |                                                                |
| WESTCOTES WARD<br>Proposed 20mph Zone<br>Braunstone Avenue Area<br>Proposed Entry Treatments |            |                                                                             |                   |          |                                                                |
| DRAWING No.                                                                                  |            |                                                                             | REV               | SCALE    |                                                                |
| HD/N117115C/L(0)/CET                                                                         |            | :/L(0)/CET                                                                  | D                 | No       | t Standard                                                     |
| DRAWN BY                                                                                     |            | SRW                                                                         | DATE              |          | 14th Dec 2022                                                  |
|                                                                                              |            | LA<br>Prounctone Avenue                                                     | SIZE<br>UPRN      |          | A3                                                             |
| ACAD FILE                                                                                    |            | Braunstone Avenue                                                           |                   |          |                                                                |