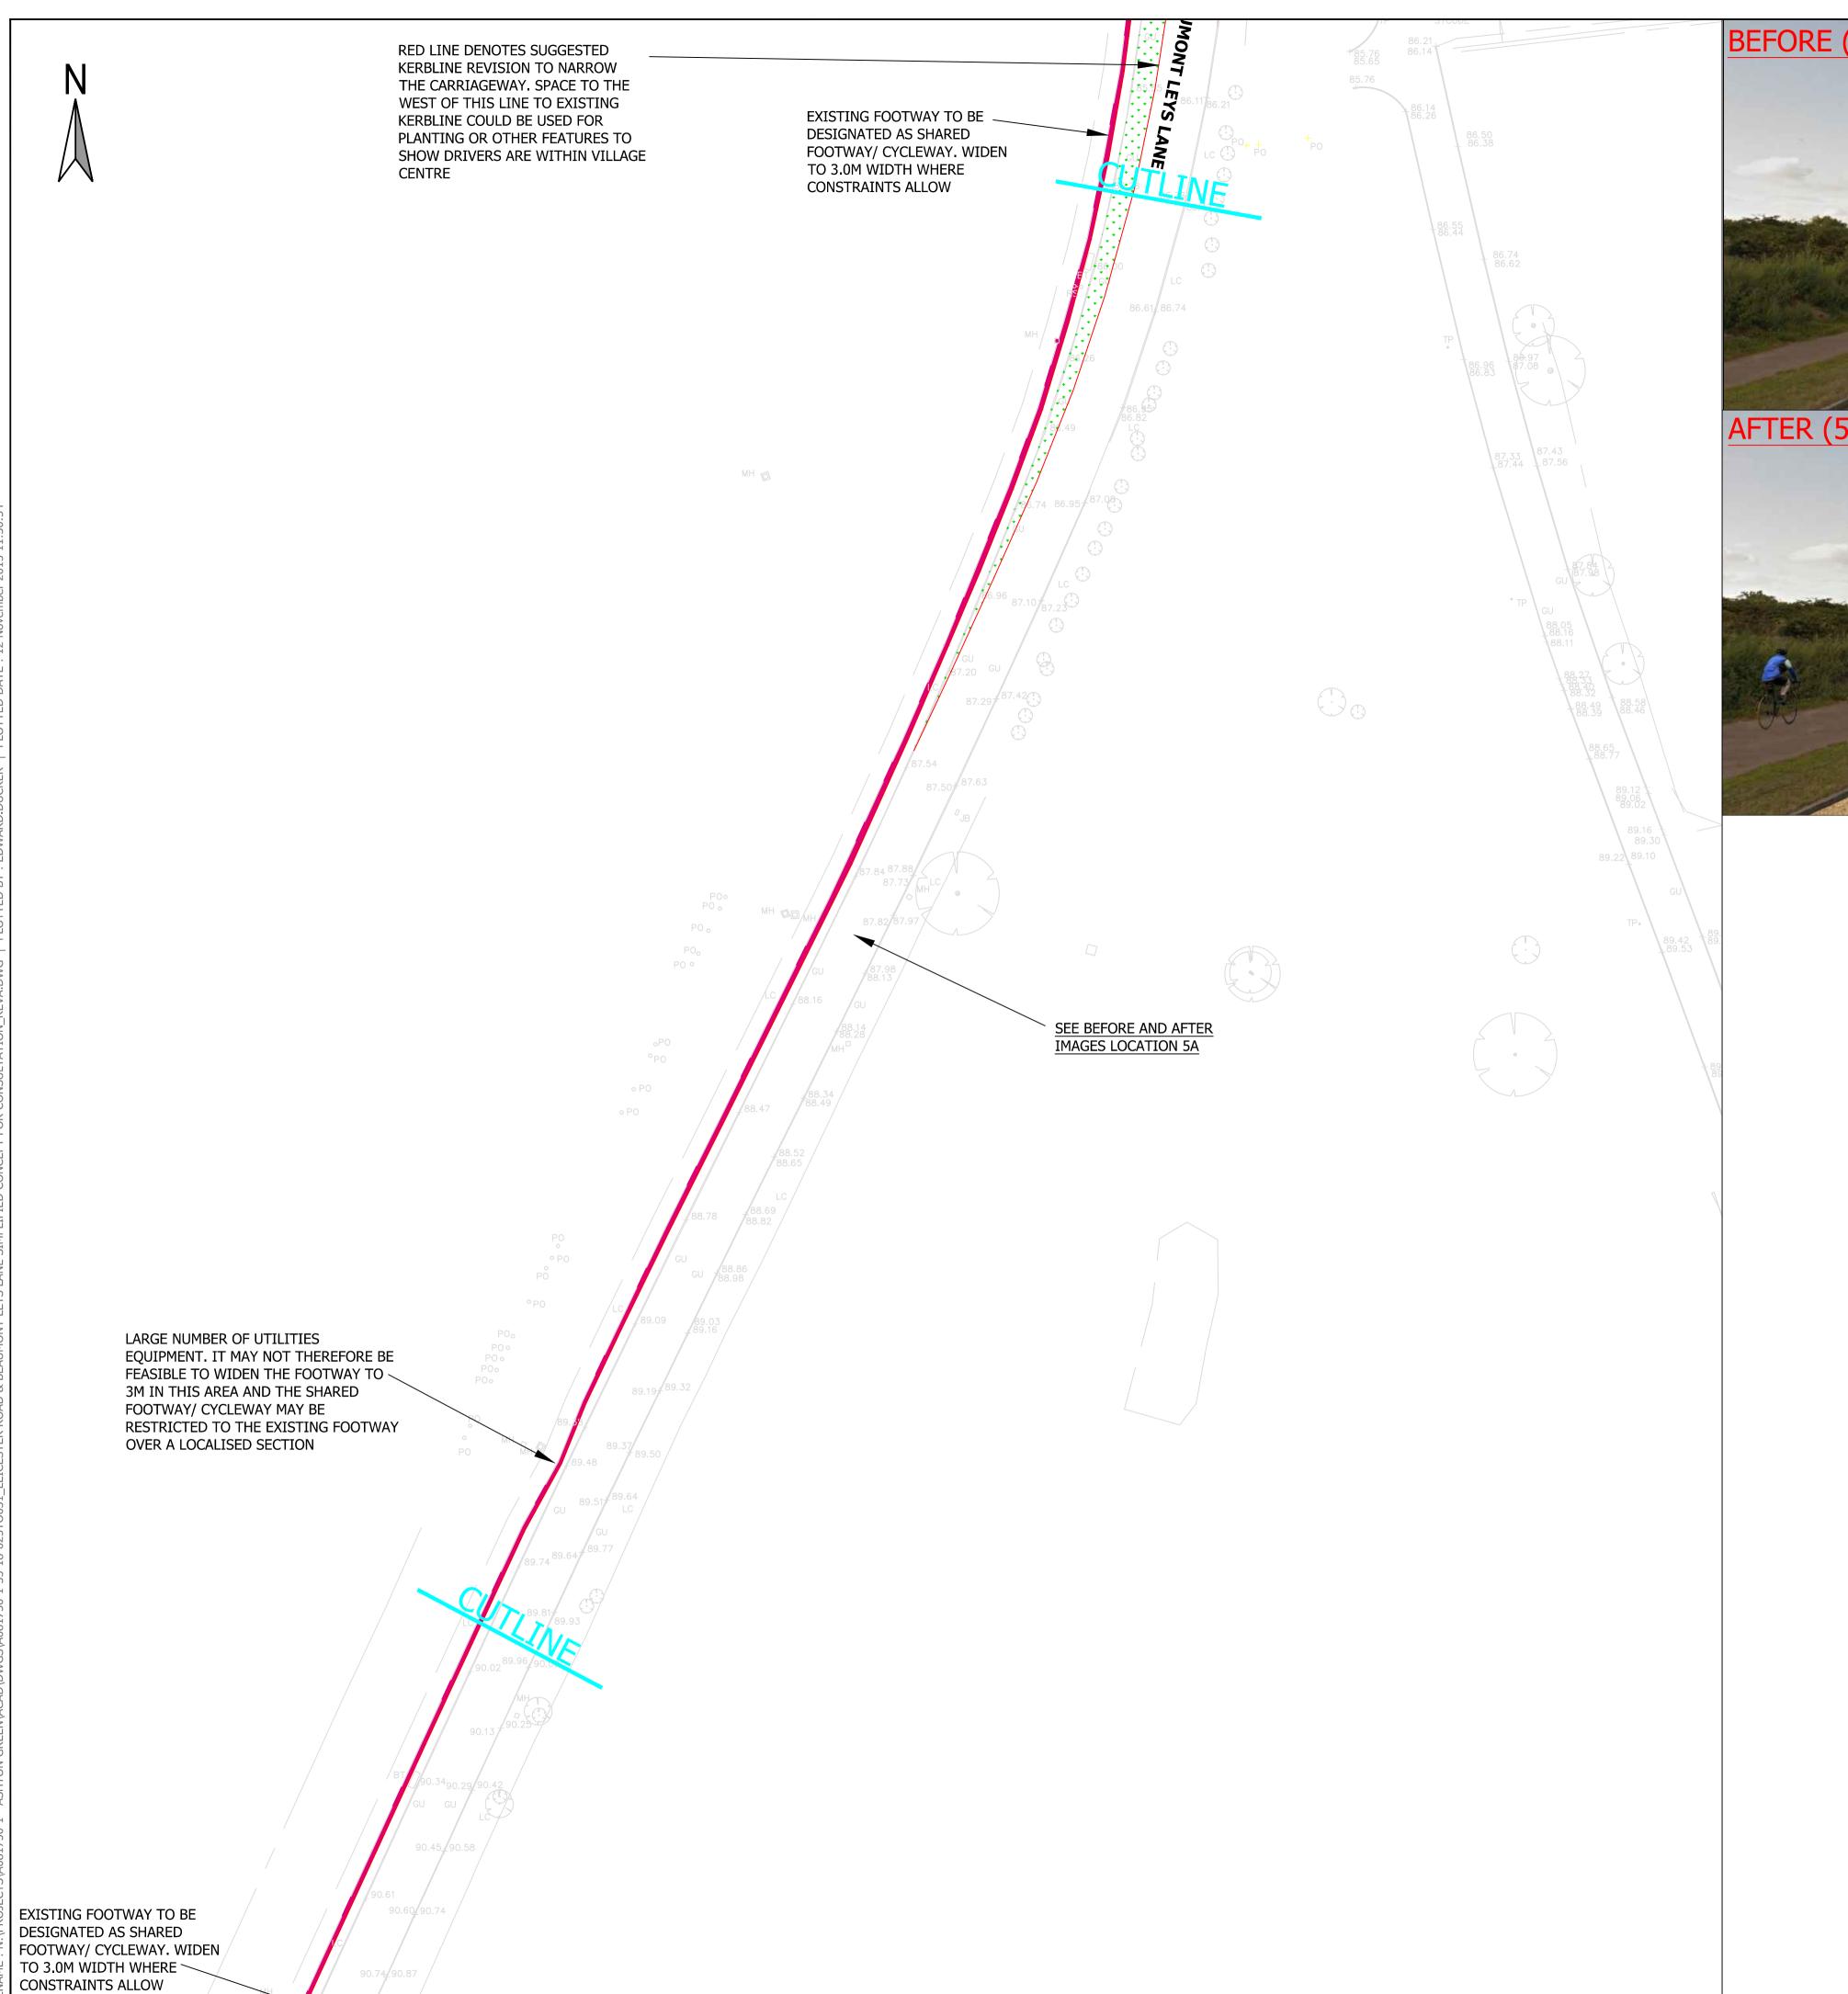

DO NOT SCALE: CONTRACTOR TO CHECK ALL DIMENSIONS AND REPORT ANY OMISSIONS OR ERRORS

PROPOSED KERBLINE/ FOOTWAY EDGING

WIDENING OF EXISTING FOOTWAY TO CREATE 3.0M WIDE FOOTWAY/ CYCLEWAY (2.0M MINIMUM WIDTH AT PINCH POINTS)

PROPOSED GRASS VERGE