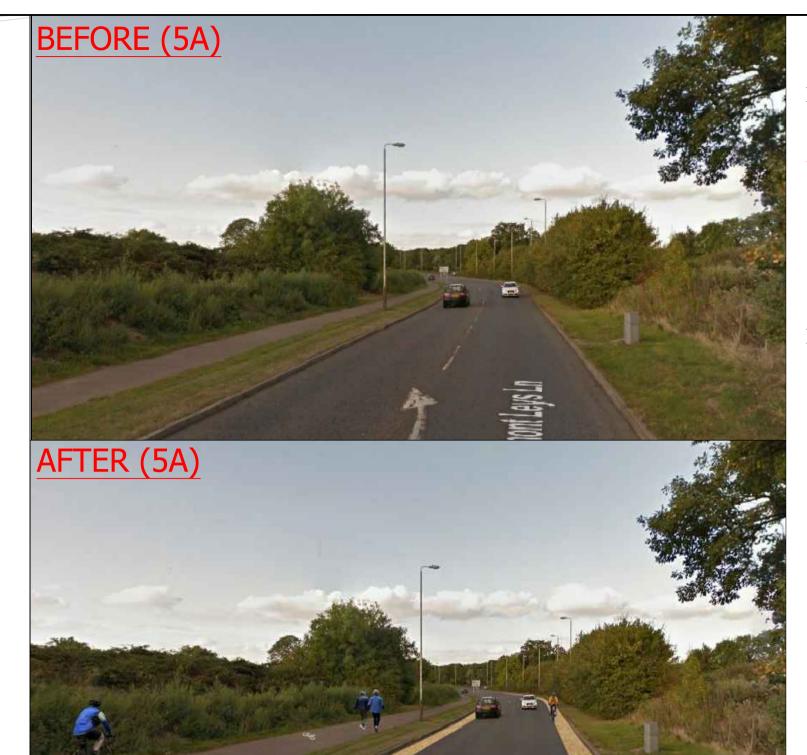

DO NOT SCALE: CONTRACTOR TO CHECK ALL DIMENSIONS AND REPORT ANY OMISSIONS OR ERRORS

PROPOSED KERBLINE/ FOOTWAY EDGING

WIDENING OF EXISTING FOOTWAY TO CREATE 3.0M WIDE FOOTWAY/ CYCLEWAY (2.0M MINIMUM WIDTH AT PINCH POINTS)

PROPOSED GRASS VERGE