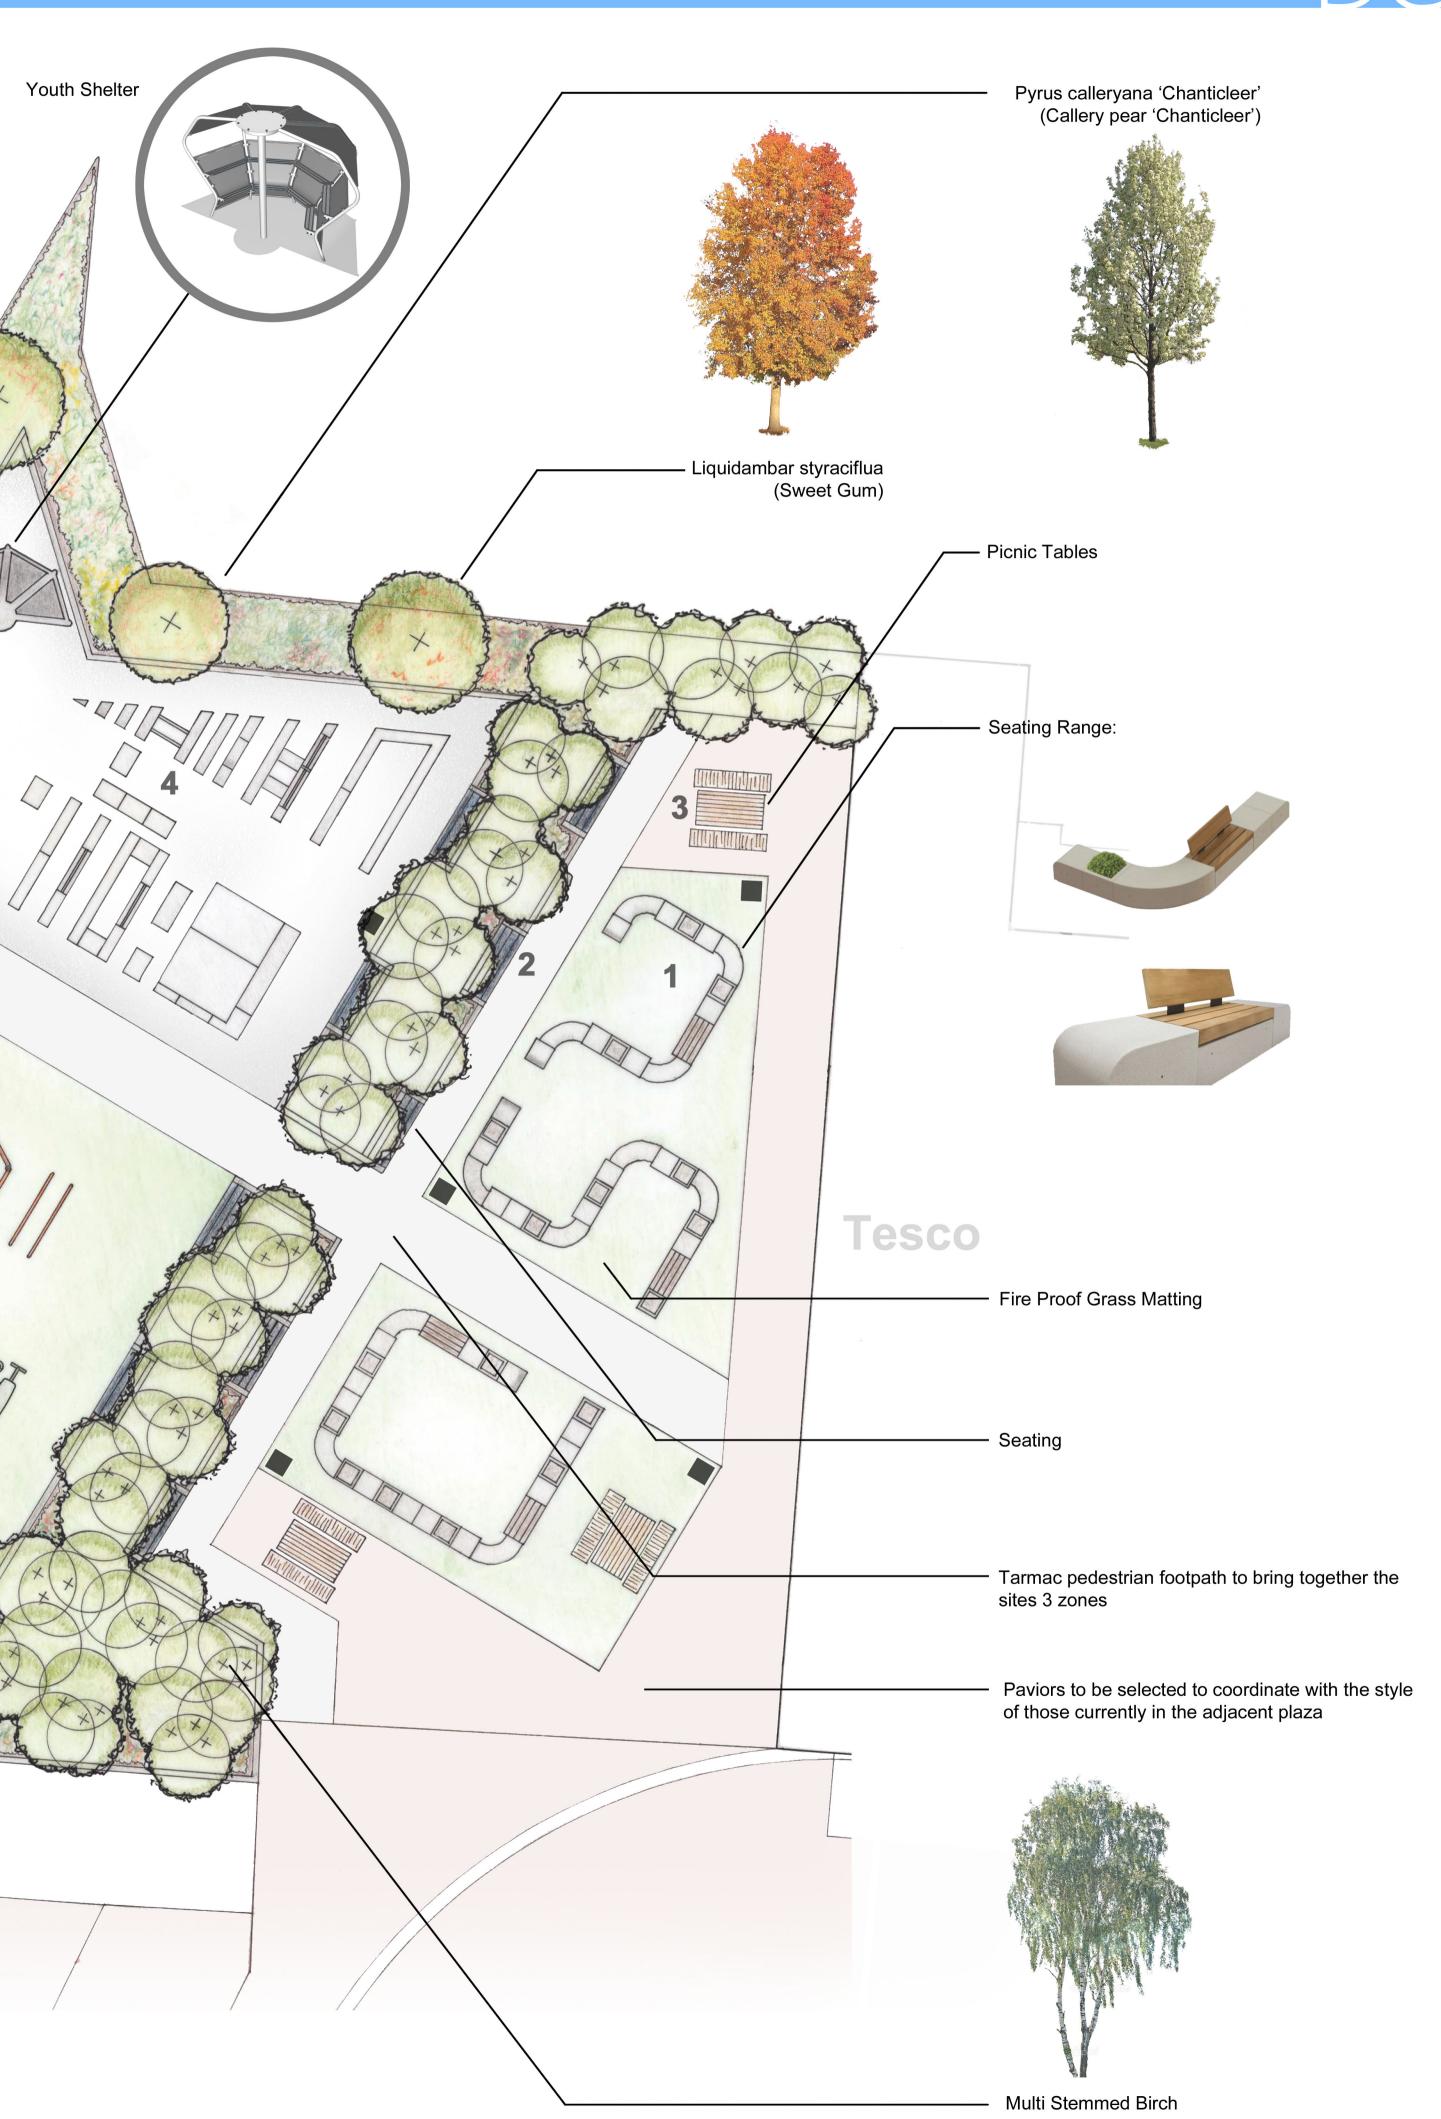

Parkour Unit



Detailed design of parkour area to be ----based on user consultation and advice from a specialist parkour organisation

5

A A

and and

S

Street Fitness Unit

Outdoor Gym. To include the following :

- Skier
- Surfer

- Space Walker Double Sit-Up Bench Step Box & Body Twister
- Double Leg Press
- Rower
- Hand & Pedal Cycle Combo Chest Press & Pull Down

Litter Bins













COPYRIGHT RESERVED





| 66                                                                                                             | Leicest     | er                                               |      |
|----------------------------------------------------------------------------------------------------------------|-------------|--------------------------------------------------|------|
| Landsca                                                                                                        | C           |                                                  | nt   |
|                                                                                                                |             | nvironment                                       | 0.02 |
| Office & Ameni