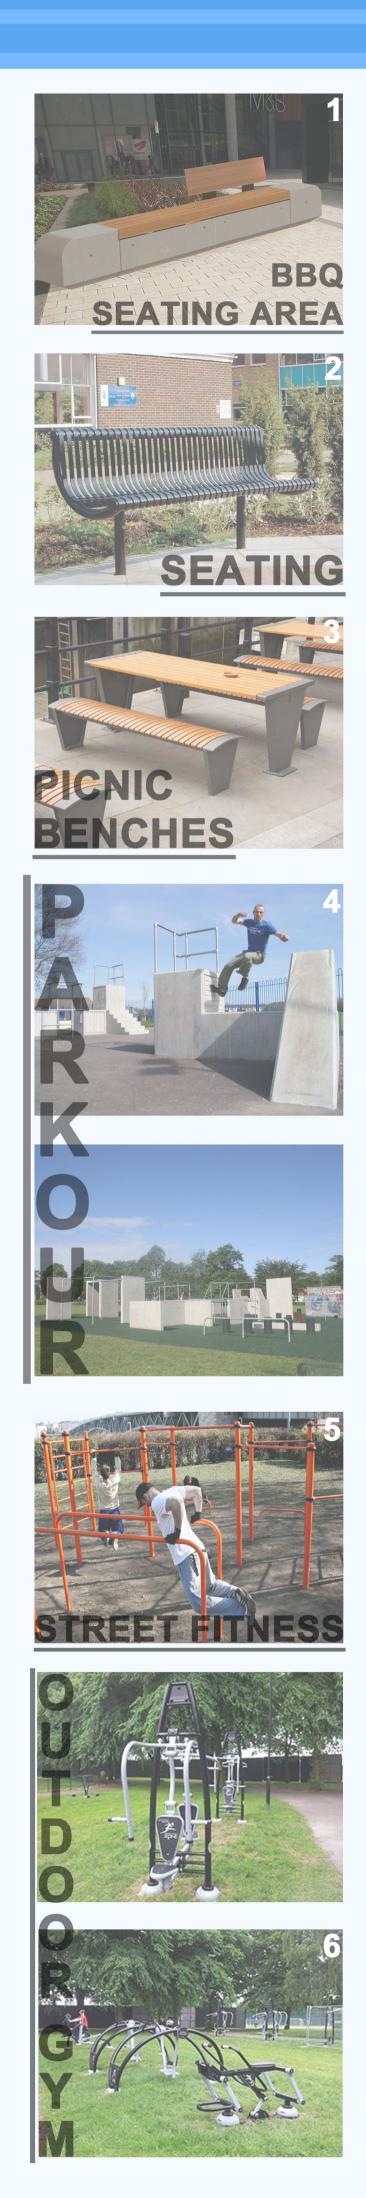

Parkour Unit

Detailed design of parkour area to be ----based on user consultation and advice from a specialist parkour organisation

5

A A

and and

S

Street Fitness Unit

Outdoor Gym. To include the following :

- Skier
- Surfer

- Space Walker Double Sit-Up Bench Step Box & Body Twister
- Double Leg Press
- Rower
- Hand & Pedal Cycle Combo Chest Press & Pull Down

Litter Bins

COPYRIGHT RESERVED

| 66                                                                                                             | Leicest     | er                                               |      |
|----------------------------------------------------------------------------------------------------------------|-------------|--------------------------------------------------|------|
| Landsca                                                                                                        | C           |                                                  | nt   |
|                                                                                                                |             | nvironment                                       | 0.02 |
| Office & Amenities Bu                                                                                          |             | & Green Spaces Servic<br>Road, Leicester, LE4 13 |      |
| Client<br>Leices<br>Projects                                                                                   | ster City C |                                                  |      |
|                                                                                                                | Bede Par    | k                                                |      |
| Title                                                                                                          | Bede Par    | ĸ                                                |      |
| Date 26/3/15                                                                                                   | Scales      |                                                  |      |
| Drawn by SB                                                                                                    | Job no.     | Drawing no.                                      | Re   |
| the second s | 01          | BP/01                                            | A    |