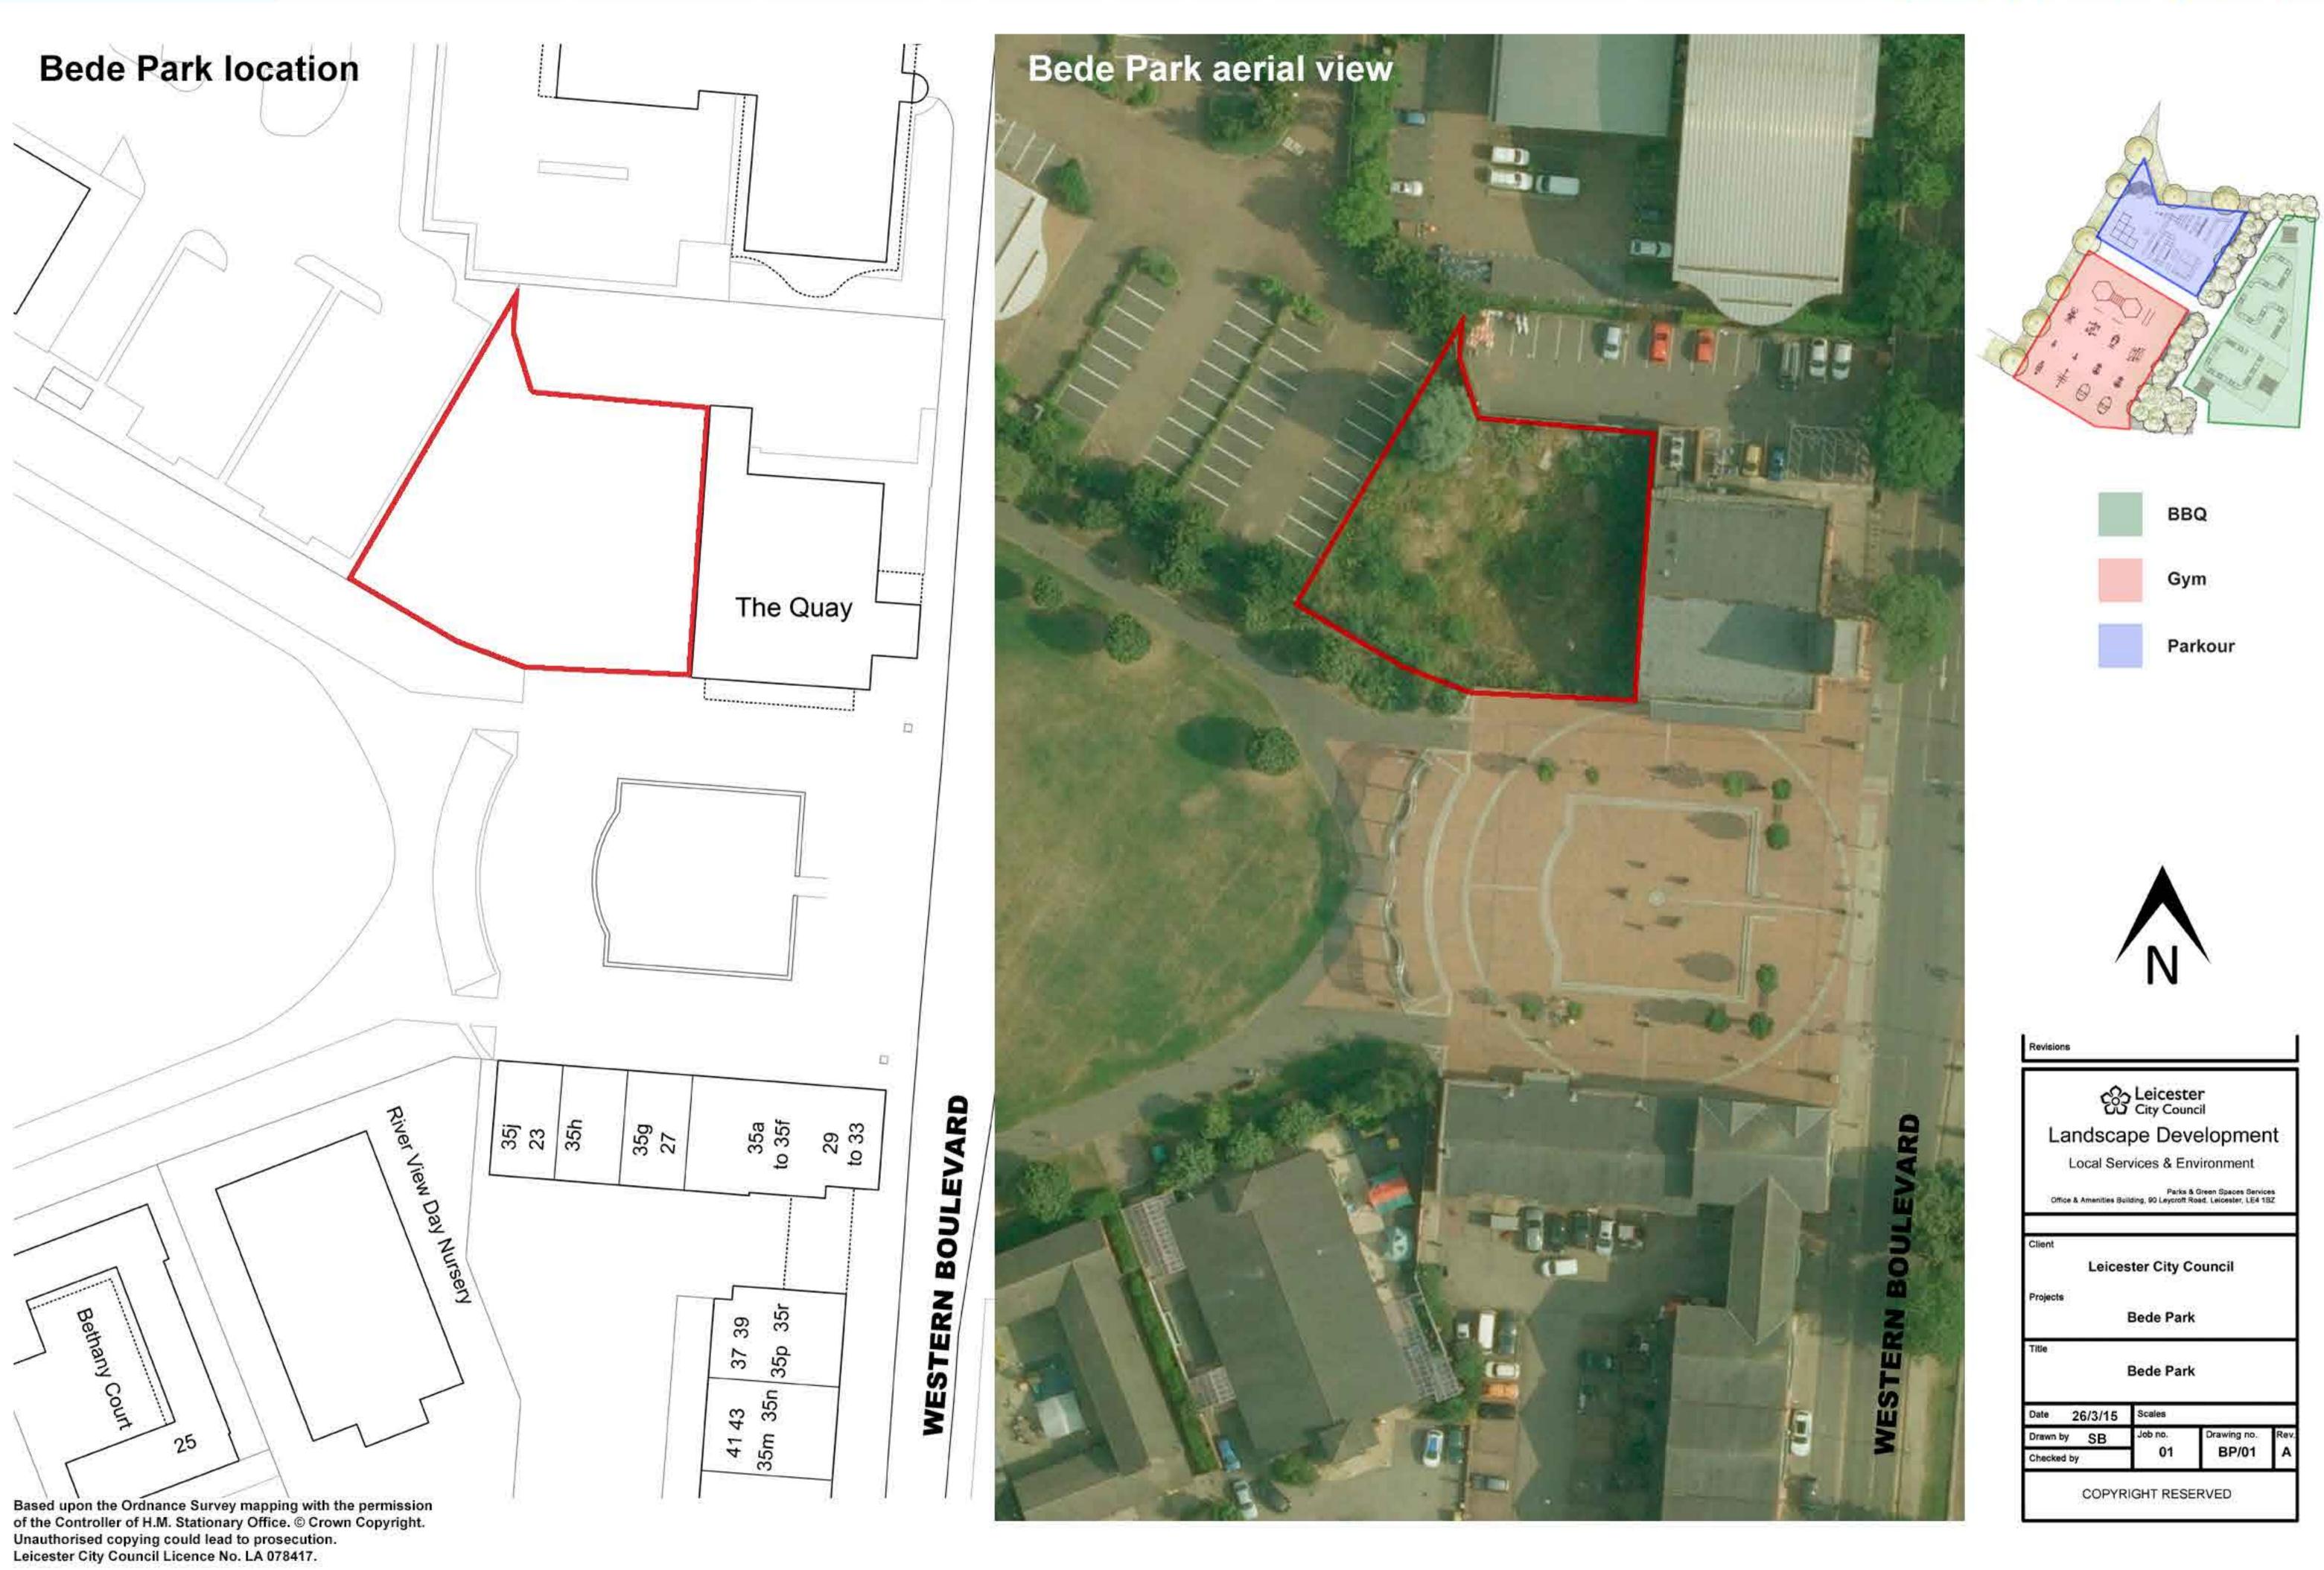

Parkour Unit

Detailed design of parkour area to be ----based on user consultation and advice from a specialist parkour organisation

5

A A

and and

S

Street Fitness Unit

Outdoor Gym. To include the following :

- Skier
- Surfer

- Space Walker Double Sit-Up Bench Step Box & Body Twister
- Double Leg Press
- Rower
- Hand & Pedal Cycle Combo Chest Press & Pull Down

Litter Bins

COPYRIGHT RESERVED

| 66                                                                                                             | Leicest     | er                                               |      |
|----------------------------------------------------------------------------------------------------------------|-------------|--------------------------------------------------|------|
| Landsca                                                                                                        | C           |                                                  | nt   |
|                                                                                                                |             | nvironment                                       | 0.02 |
| Office & Amenities Bu                                                                                          |             | & Green Spaces Servic<br>Road, Leicester, LE4 13 |      |
| Client<br>Leices<br>Projects                                                                                   | ster City C |                                                  |      |
|                                                                                                                | Bede Par    | k                                                |      |
| Title                                                                                                          | Bede Par    | ĸ                                                |      |
| Date 26/3/15                                                                                                   | Scales      |                                                  |      |
| Drawn by SB                                                                                                    | Job no.     | Drawing no.                                      | Re   |
| the second s | 01          | BP/01                                            | A    |