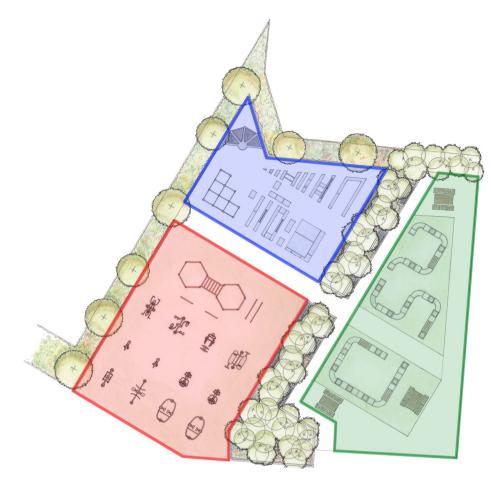

Parkour Unit



Detailed design of parkour area to be ----based on user consultation and advice from a specialist parkour organisation

5

A A

and and

S

Street Fitness Unit

Outdoor Gym. To include the following :

- Skier
- Surfer

- Space Walker Double Sit-Up Bench Step Box & Body Twister
- Double Leg Press
- Rower
- Hand & Pedal Cycle Combo Chest Press & Pull Down

Litter Bins













COPYRIGHT RESERVED





| 66                                                                                                             | Leicest     | er                                               |      |
|----------------------------------------------------------------------------------------------------------------|-------------|--------------------------------------------------|------|
| Landsca                                                                                                        | C           |                                                  | nt   |
|                                                                                                                |             | nvironment                                       | 0.02 |
| Office & Amenities