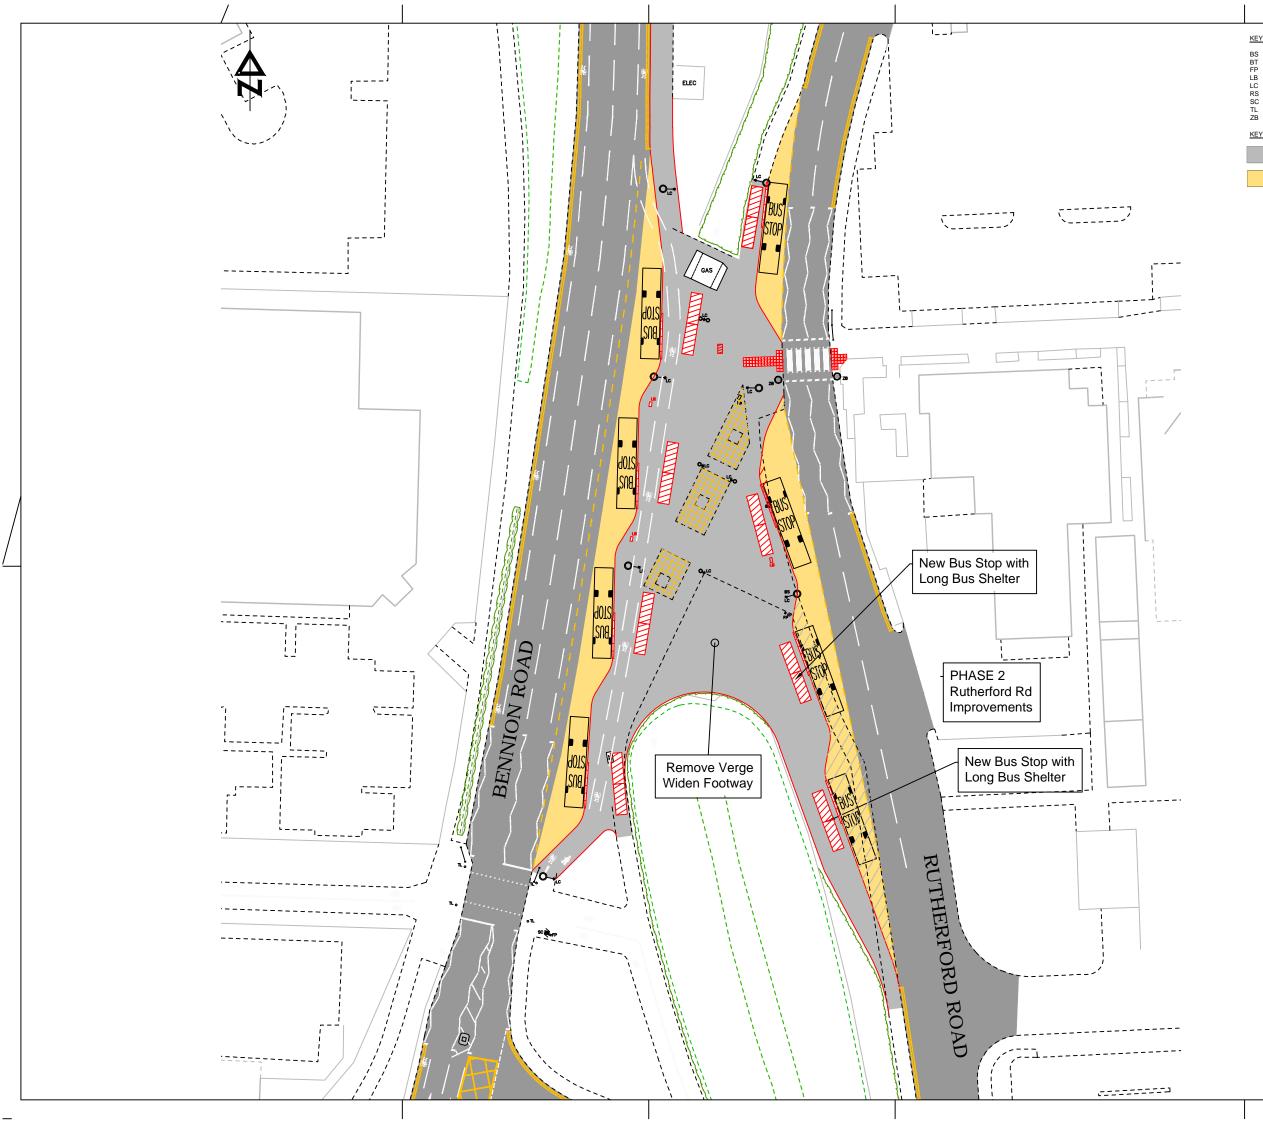

|     |                           | Drawing Number | HT/104793/BTI/981/B |
|-----|---------------------------|----------------|---------------------|
|     |                           | Notes          |                     |
| KEY |                           |                |                     |
| BS  | Bus Stop                  |                |                     |
| вт  | British Telecom           |                |                     |
| FP  | Electricity Feeder Pillar |                |                     |
| LB  | Litter Bin                |                |                     |
| LC  | Light Column              |                |                     |
| RS  | Road Sign                 |                |                     |
| SC  | Signal Controller         |                |                     |
| TL  | Traffic Light             |                |                     |
| ZB  | Zebra Crossing Beacon     |                |                     |

KEY

Flexible Footway Construction Max Excavation 250mm

Concrete Carriageway Bus Stop Max Excavation 900mm

| В                                                                         | B Revised Toucan Crossing |          |        |       |         |        |  |  |  |  |
|---------------------------------------------------------------------------|---------------------------|----------|--------|-------|---------|--------|--|--|--|--|
| А                                                                         | A Revised Bus Stop Layout |          |        |       |         |        |  |  |  |  |
| Revision                                                                  | Am                        | endment  | Date   |       |         |        |  |  |  |  |
| Leicester City Council<br>Planning, Transportation & Economic Development |                           |          |        |       |         |        |  |  |  |  |
| TRANSPORT STRATEGY                                                        |                           |          |        |       |         |        |  |  |  |  |
| BENNION ROAD                                                              |                           |          |        |       |         |        |  |  |  |  |
| BUS TERMINUS                                                              |                           |          |        |       |         |        |  |  |  |  |
| IMPROVEMENTS PHASE 2                                                      |                           |          |        |       |         |        |  |  |  |  |
| DRAWING I                                                                 | DRAWING No.               |          | REV    | SCALE | LE.     |        |  |  |  |  |
| HT/10                                                                     | HT/104793/BTI/981         |          |        | 1:250 |         |        |  |  |  |  |
| DRAWN BY                                                                  |                           | PDC      | DATE   |       |         | APR 14 |  |  |  |  |
| CHECKED                                                                   |                           | CHK      | SIZE   |       |         | A1     |  |  |  |  |
| ACAD FILE                                                                 |                           | F4BBRBTI | UPRN N |       | 104793C |        |  |  |  |  |