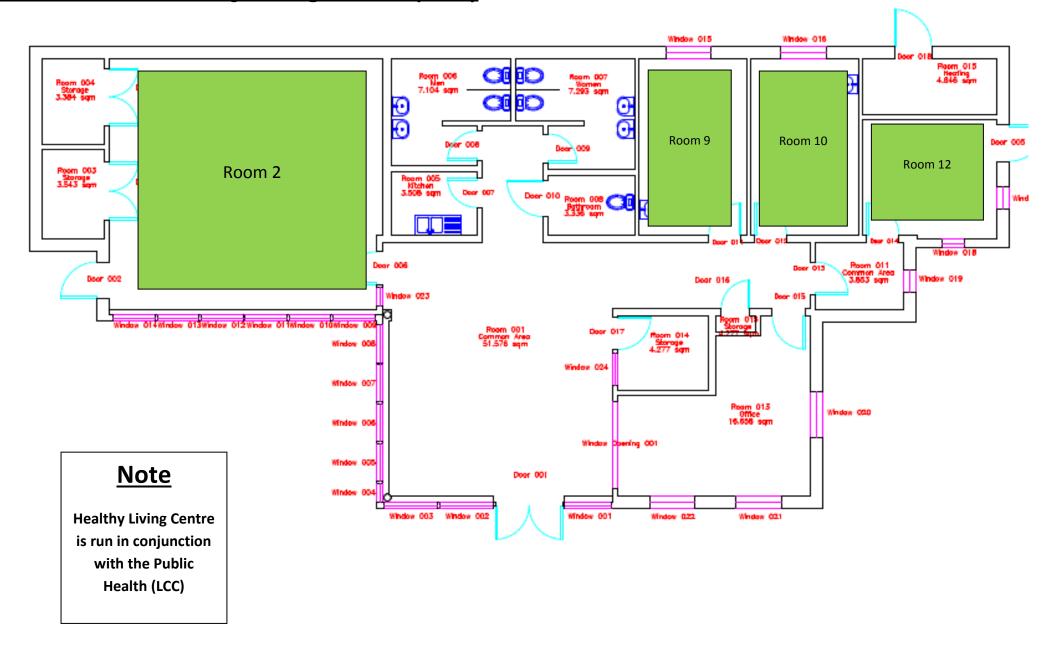

Rd, Leicester LE4 2ED Tel: 0116 299 5651

#### **Stocking Farm Opening Times**

|           | Available hours | Current Staffed hours |
|-----------|-----------------|-----------------------|
| Monday    | 9am – 9pm       | 9am – 4pm             |
| Tuesday   | 9am – 9pm       | 9am – 4pm             |
| Wednesday | 9am – 9pm       | 9am – 4pm             |
| Thursday  | 9am – 9pm       | 9am – 2pm & 6pm – 9pm |
| Friday    | 9am – 9pm       | 9am – 2pm             |
| Saturday  | 9am – 9pm       | -                     |
| Sunday    | 9am – 9pm       | -                     |

#### **Floor Plans - Main House Ground Floor**



#### Floor Plans - Main House First Floor



#### Floor Plans - Community Hall



#### Floor Plans - Youth Centre



#### Floor Plans - Healthy Living Centre (HLC)



#### **Photos of Rooms/ Hire cost of Rooms**











| Band | Facility                   |             | Standard Rate | Community<br>Group Rate<br>(Regular<br>Bookings) 65%<br>Discount | Instructor<br>Rate<br>(Regular<br>Bookings)<br>40%<br>Discount | Commercial<br>Rate |
|------|----------------------------|-------------|---------------|------------------------------------------------------------------|----------------------------------------------------------------|--------------------|
| 1    | Small<br>Centre/Large Hall | per<br>hour | 20.40         | 7.10                                                             | 12.20                                                          | 51.00              |
| 2    | Small Hall/Large<br>Room   | per<br>hour | 16.30         | 5.60