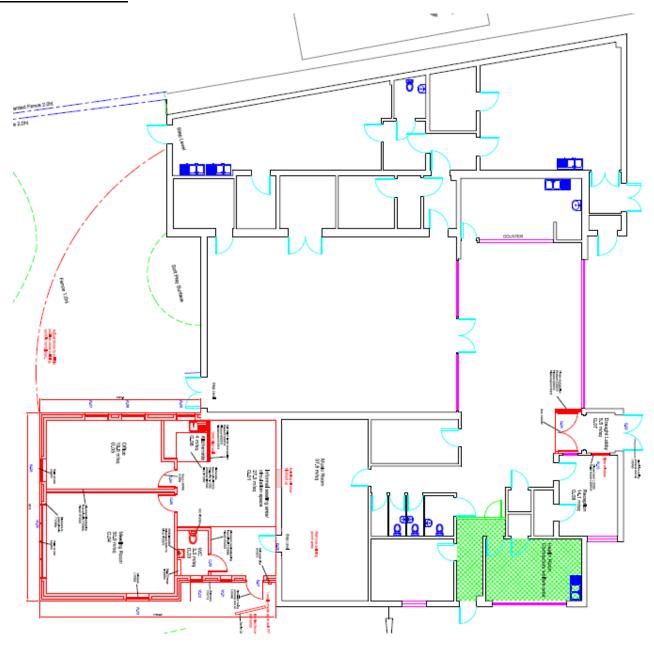

Community Centre Information Pack



### Marwood Rd, Leicester LE4 2ED Tel: 0116 299 5651

#### **Stocking Farm Opening Times**

|           | Available hours | Current Staffed hours |
|-----------|-----------------|-----------------------|
| Monday    | 9am – 9pm       | 9am – 4pm             |
| Tuesday   | 9am – 9pm       | 9am – 4pm             |
| Wednesday | 9am – 9pm       | 9am – 4pm             |
| Thursday  | 9am – 9pm       | 9am – 2pm & 6pm – 9pm |
| Friday    | 9am – 9pm       | 9am – 2pm             |
| Saturday  | 9am – 9pm       | -                     |
| Sunday    | 9am – 9pm       | -                     |

#### **Floor Plans - Main House Ground Floor**



#### Floor Plans - Main House First Floor



#### Floor Plans - Community Hall



#### Floor Plans - Youth Centre



#### Floor Plans - Healthy Living Centre (HLC)



#### **Photos of Rooms/ Hire cost of Rooms**











| Band | Facility                   |             | Standard Rate | Community<br>Group Rate<br>(Regular<br>Bookings) 65%<br>Discount | Instructor<br>Rate<br>(Regular<br>Bookings)<br>40%<br>Discount | Commercial<br>Rate |
|------|----------------------------|-------------|---------------|------------------------------------------------------------------|----------------------------------------------------------------|--------------------|
| 1    | Small<br>Centre/Large Hall | per<br>hour | 20.40         | 7.10                                                             | 12.20                                                          | 51.00              |
| 2    | Small Hall/Large<br>