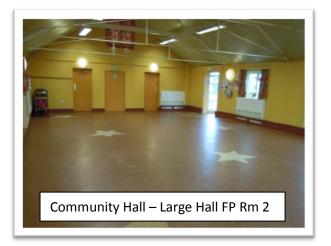

#### Floor Plans - Community Hall

#### **Photos of Rooms/ Hire cost of Rooms**

| Band | Facility                   |             | Standard Rate | Community<br>Group Rate<br>(Regular<br>Bookings) 65%<br>Discount | Instructor<br>Rate<br>(Regular<br>Bookings)<br>40%<br>Discount | Commercial<br>Rate |
|------|----------------------------|-------------|---------------|------------------------------------------------------------------|----------------------------------------------------------------|--------------------|
| 1    | Small<br>Centre/Large Hall | per<br>hour | 20.40         | 7.10                                                             | 12.20                                                          | 51.00              |
| 2    | Small Hall/Large<br>Room   | per<br>hour | 16.30         | 5.60                                                             | 9.70                                                           | 40.80              |
| 3    | Medium Room                | per<br>hour | 12.20         | 4.10                                                             | 7.10                                                           | 30.60              |
| 4    | Small<br>Room/Office       | per<br>hour | 8.20          | 3.10                                                             | 5.10                                                           | 20.40              |