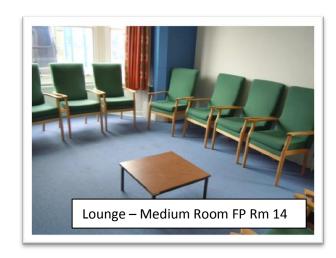

#### **Photos of Rooms/ Hire cost of Rooms**

| Band | Facility                   |             | Standard Rate | Community<br>Group Rate<br>(Regular<br>Bookings) 65%<br>Discount | Instructor<br>Rate<br>(Regular<br>Bookings)<br>40%<br>Discount | Commercial<br>Rate |
|------|----------------------------|-------------|---------------|------------------------------------------------------------------|----------------------------------------------------------------|--------------------|
| 1    | Small<br>Centre/Large Hall | per<br>hour | 20.40         | 7.10                                                             | 12.20                                                          | 51.00              |
| 2    | Small Hall/Large<br>Room   | per<br>hour | 16.30         | 5.60                                                             | 9.70                                                           | 40.80              |
| 3    | Medium Room                | per<br>hour | 12.20         | 4.10                                                             | 7.10                                                           | 30.60              |
| 4    | Small<br>Room/Office       | per<br>hour | 8.20          | 3.10                                                             | 5.10                                                           | 20.40              |