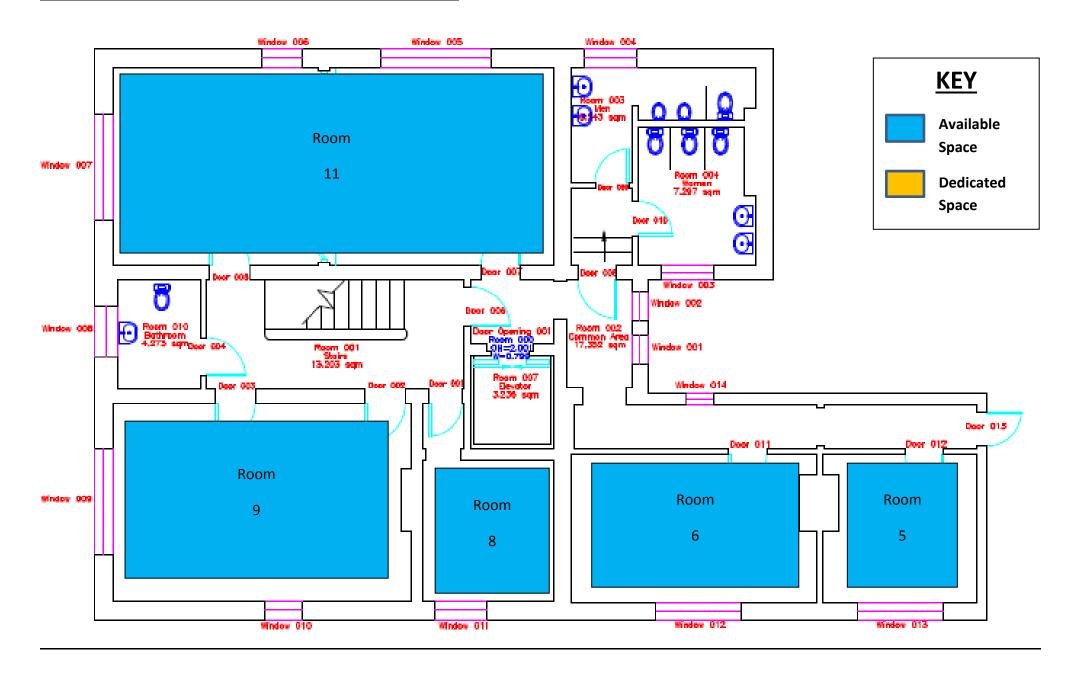

# Stocking Farm Community Centre Information Pack



### Marwood Rd, Leicester LE4 2ED Tel: 0116 299 5651

#### **Stocking Farm Opening Times**

|           | Available hours | Current Staffed hours |
|-----------|-----------------|-----------------------|
| Monday    | 9am – 9pm       | 9am – 4pm             |
| Tuesday   | 9am – 9pm       | 9am – 4pm             |
| Wednesday | 9am – 9pm       | 9am – 4pm             |
| Thursday  | 9am – 9pm       | 9am – 2pm & 6pm – 9pm |
| Friday    | 9am – 9pm       | 9am – 2pm             |
| Saturday  | 9am – 9pm       | -                     |
| Sunday    | 9am – 9pm       | -                     |

#### **Floor Plans - Main House Ground Floor**



#### Floor Plans - Main House First Floor



#### Floor Plans - Community Hall



#### Floor Plans - Youth Centre



#### Floor Plans - Healthy Living Centre (HLC)



#### **Photos of Rooms/ Hire cost of Rooms**











| Band | Facility                   |             | Standard Rate | Community<br>Group Rate<br>(Regular<br>Bookings) 65%<br>Discount | Instructor<br>Rate<br>(Regular<br>Bookings)<br>40%<br>Discount | Commercial<br>Rate |
|------|----------------------------|-------------|---------------|------------------------------------------------------------------|----------------------------------------------------------------|--------------------|
| 1    | Small<br>Centre/Large Hall | per<br>hour | 20.40         | 7.10                                                             | 12.20