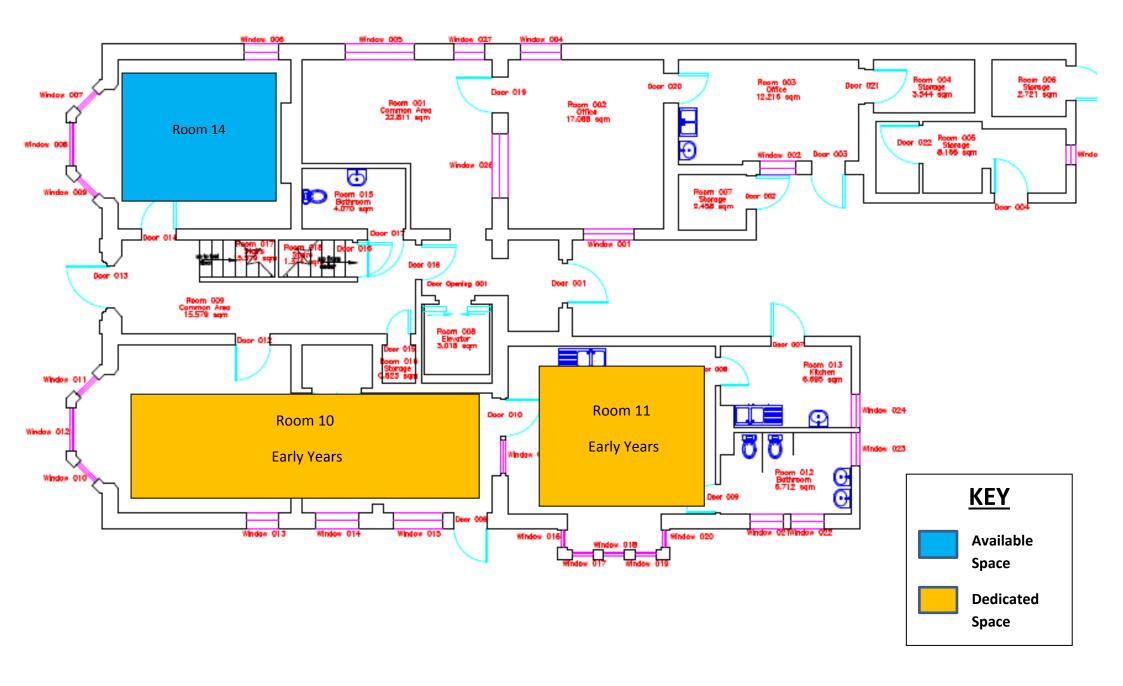

# Stocking Farm Community Centre Information Pack



### Marwood Rd, Leicester LE4 2ED Tel: 0116 299 5651

#### **Stocking Farm Opening Times**

|           | Available hours | Current Staffed hours |
|-----------|-----------------|-----------------------|
| Monday    | 9am – 9pm       | 9am – 4pm             |
| Tuesday   | 9am – 9pm       | 9am – 4pm             |
| Wednesday | 9am – 9pm       | 9am – 4pm             |
| Thursday  | 9am – 9pm       | 9am – 2pm & 6pm – 9pm |
| Friday    | 9am – 9pm       | 9am – 2pm             |
| Saturday  | 9am – 9pm       | -                     |
| Sunday    | 9am – 9pm       | -                     |

#### **Floor Plans - Main House Ground Floor**



#### Floor Plans - Main House First Floor



#### Floor Plans - Community Hall



#### Floor Plans - Youth Centre



#### Floor Plans - Healthy Living Centre (HLC)



#### **Photos of Rooms/ Hire cost of Rooms**











| Band | Facility                   |             | Standard Rate | Community<br>Group Rate<br>(Regular<br>Bookings) 65%<br>Discount | Instructor<br>Rate<br>(Regular<br>Bookings)<br>40%<br>Discount | Commercial<br>Rate |
|------|----------------------------|-------------|---------------|------------------------------------------------------------------|----------------------------------------------------------------|--------------------|
| 1    | Small<br>Centre/Large Hall | per<br>hour | 20.40         | 7.10