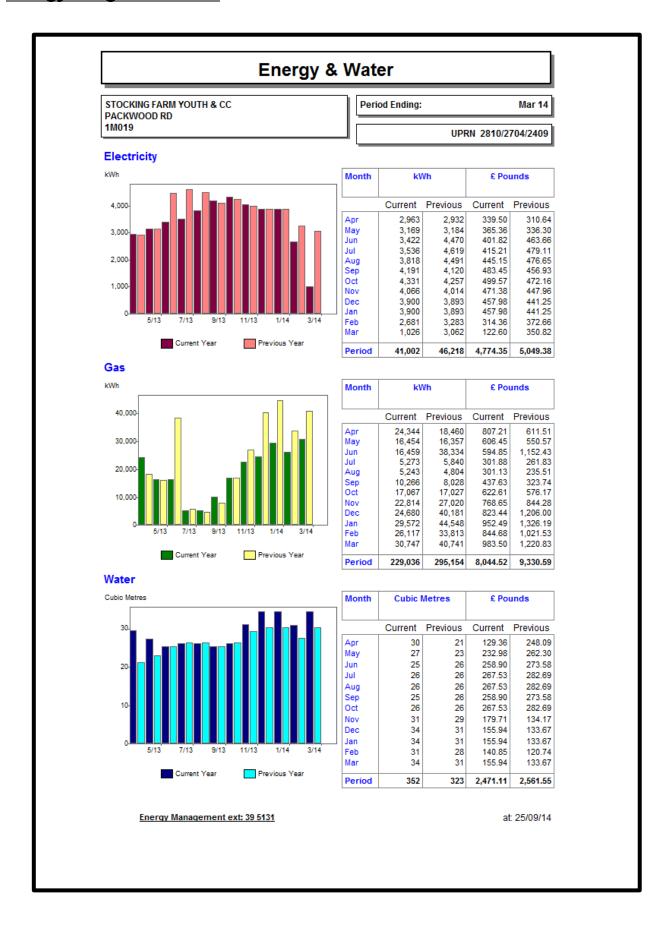

#### **Energy Usage and Costs**

#### **Costs and Income**

| Operating costs 2013 / 2014 |        |  |
|-----------------------------|--------|--|
| Utility Cost – Electricity  | £7279  |  |
| Utility Cost – Water        | £1913  |  |
| Utility Cost – Gas          | £9027  |  |
| Non Domestic Rates          | £6098  |  |
| Total                       | £24317 |  |