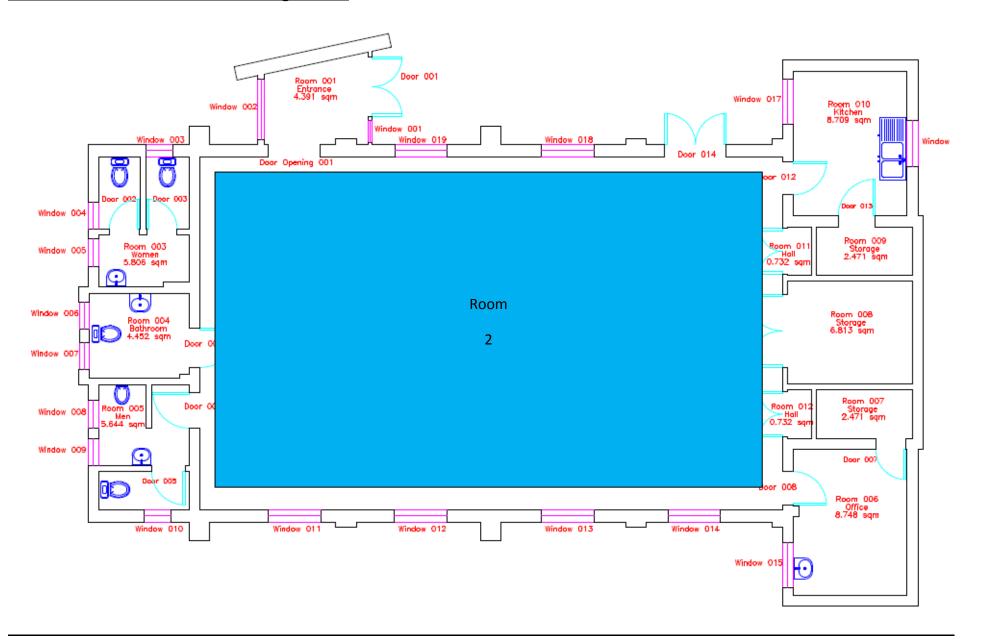

# Stocking Farm Community Centre Information Pack



### Marwood Rd, Leicester LE4 2ED Tel: 0116 299 5651

#### **Stocking Farm Opening Times**

|           | Available hours | Current Staffed hours |
|-----------|-----------------|-----------------------|
| Monday    | 9am – 9pm       | 9am – 4pm             |
| Tuesday   | 9am – 9pm       | 9am – 4pm             |
| Wednesday | 9am – 9pm       | 9am – 4pm             |
| Thursday  | 9am – 9pm       | 9am – 2pm & 6pm – 9pm |
| Friday    | 9am – 9pm       | 9am – 2pm             |
| Saturday  | 9am – 9pm       | -                     |
| Sunday    | 9am – 9pm       | -                     |

#### **Floor Plans - Main House Ground Floor**



#### Floor Plans - Main House First Floor



#### Floor Plans - Community Hall



#### Floor Plans - Youth Centre



#### Floor Plans - Healthy Living Centre (HLC)



#### **Photos of Rooms/ Hire cost of Rooms**











| Band | Facility                   |             | Standard Rate | Community<br>Group Rate<br>(Regular<br>Bookings) 65%<br>Discount | Instructor<br>Rate<br>(Regular<br>Bookings)<br>40%<br>Discount | Commercial<br>Rate |
|------|----------------------------|-------------|---------------|------------------------------------------------------------------|----------------------------------------------------------------|--------------------|
| 1    | Small<br>Centre/Large Hall | per<br>hour | 20.40         | 7.10                                                             | 12.20                                                          | 51.00