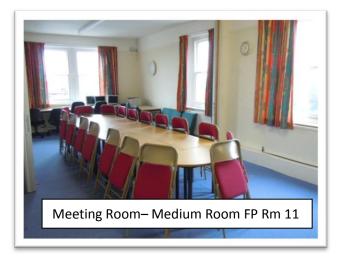

#### **Photos of Rooms/ Hire cost of Rooms**

| Band | Facility                   |             | Standard Rate | Community<br>Group Rate<br>(Regular<br>Bookings) 65%<br>Discount | Instructor<br>Rate<br>(Regular<br>Bookings)<br>40%<br>Discount | Commercial<br>Rate |
|------|----------------------------|-------------|---------------|------------------------------------------------------------------|----------------------------------------------------------------|--------------------|
| 1    | Small<br>Centre/Large Hall | per<br>hour | 20.40         | 7.10                                                             | 12.20                                                          | 51.00              |
| 2    | Small Hall/Large<br>Room   | per<br>hour | 16.30         | 5.60                                                             | 9.70                                                           | 40.80              |
| 3    | Medium Room                | per<br>hour | 12.20         | 4.10                                                             | 7.10                                                           | 30.60              |
| 4    | Small<br>Room/Office       | per<br>hour | 8.20          | 3.10                                                             | 5.10                                                           | 20.40              |