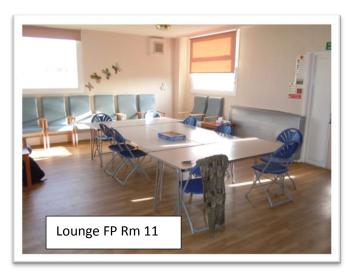

#### **Photos of Rooms/ Hire cost of Rooms**

| Band | Facility  |             | Standard Rate | Community<br>Group Rate<br>(Regular<br>Bookings) 65%<br>Discount | Instructor<br>Rate<br>(Regular<br>Bookings)<br>40%<br>Discount | Commercial<br>Rate |
|------|-----------|-------------|---------------|------------------------------------------------------------------|----------------------------------------------------------------|--------------------|
| 2    | Main Hall | per<br>hour | 16.30         | 5.60                                                             | 9.70                                                           | 40.80              |
| 3    | Lounge    | per<br>hour | 12.20         | 4.10                                                             | 7.10                                                           | 30.60              |