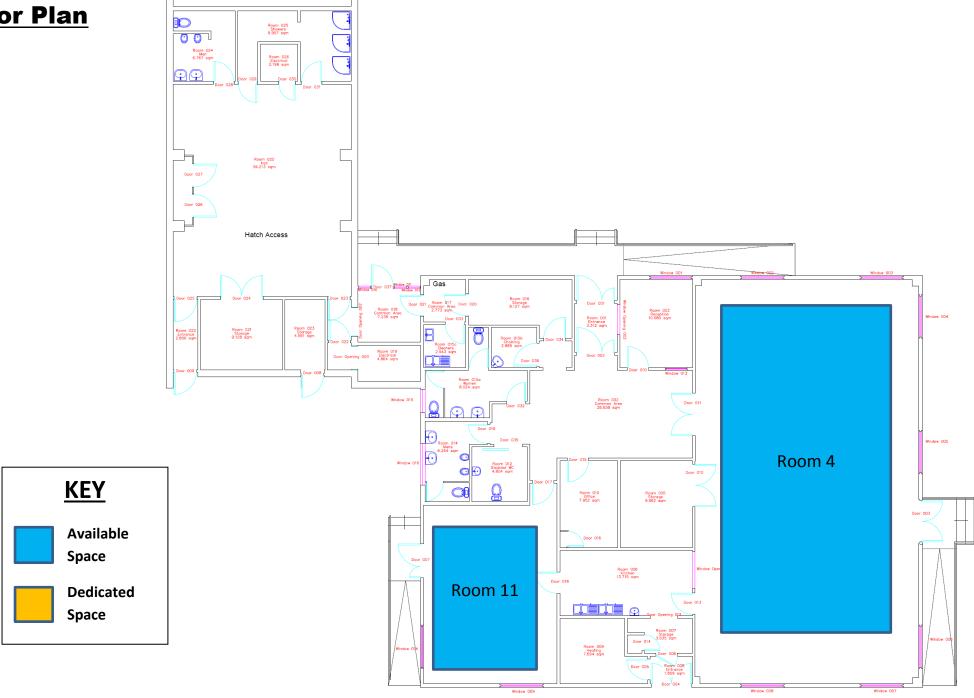

### Floor Plan

#### **Available Space**

| Vacant Rooms          | Capacity | Available Hours per week * |
|-----------------------|----------|----------------------------|
| Main Hall             | 70       | 41.5                       |
| Lounge                | 25       | 79.5                       |
| Total available hours |          | 121                        |