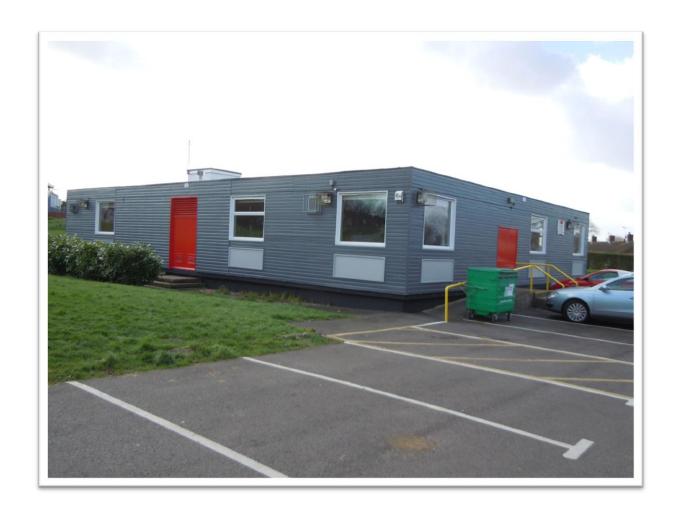

#### **Centre Information**

- Car Parking 11 marked parking spaces and 2 disabled spaces
- Access information <a href="http://www.disabledgo.com/access-guide/leicester-city-council/netherhall-neighbourhood-centre">http://www.disabledgo.com/access-guide/leicester-city-council/netherhall-neighbourhood-centre</a>
- Conservation status None