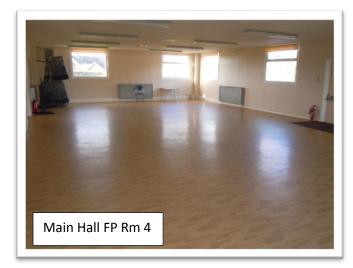

#### **Photos of Rooms/ Hire cost of Rooms**

| Band | Facility  |             | Standard Rate | Community<br>Group Rate<br>(Regular<br>Bookings) 65%<br>Discount | Instructor<br>Rate<br>(Regular<br>Bookings)<br>40%<br>Discount | Commercial<br>Rate |
|------|-----------|-------------|---------------|------------------------------------------------------------------|----------------------------------------------------------------|--------------------|
| 2    | Main Hall | per<br>hour | 16.30         | 5.60                                                             | 9.70                                                           | 40.80              |
| 3    | Lounge    | per<br>hour | 12.20         | 4.10                                                             | 7.10                                                           | 30.60              |