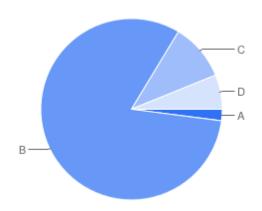

| Key | Option                                         | Total | Percent of All |
|-----|------------------------------------------------|-------|----------------|
| A   | I live inside the cumulative impact zone area  | 6     | 12.24%         |
| В   | I live outside the cumulative impact zone area | 31    | 63.27%         |
| С   | Not Answered                                   | 12    | 24.49%         |