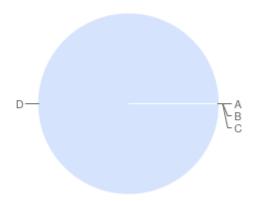

There are **40** responses to this part of the question.

Question 2: Do you believe that the concentration of off-licences in the Granby Street / London Road area contributes to problems caused by street drinking?

Table of "Concentration contributes to street drinking problems"

| Key | Option       | Total | Percent of All |
|-----|--------------|-------|----------------|
| Α   | Yes          | 39    | 79.59%         |
| В   | No           | 10    | 20.41%         |
| С   | Not Answered | 0     | 0%             |