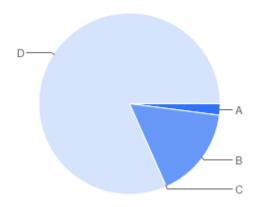

# Table of "Do you consider yourself to be a disabled person?"

| Key | Option            | Total | Percent of All |
|-----|-------------------|-------|----------------|
| Α   | Yes               | 1     | 2.041%         |
| В   | No                | 40    | 81.63%         |
| С   | Prefer not to say | 5     | 10.20%         |
| D   | Not Answered      | 3     | 6.122%         |