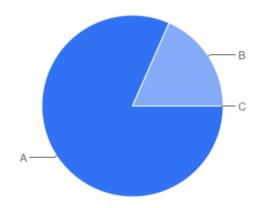

## **London Road/Granby Street Cumulative Impact Zone – Response Form**

Question 1: Have you ever been affected by people street drinking in the Granby Street / London Road area?

Table of "Affected by street drinking"

| Key | Option       | Total | Percent of All |
|-----|--------------|-------|----------------|
| Α   | Yes          | 40    | 81.63%         |
| В   | No           | 9     | 18.37%         |
| С   | Not Answered | 0     | 0%             |