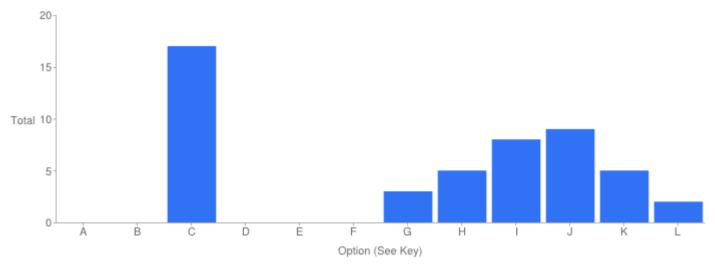

# Table of "How would you define your religion or belief?"

| Key | Option            | Total | Percent of All |
|-----|-------------------|-------|----------------|
| Α   | Bahai             | 0     | 0%             |
| В   | Buddhist          | 0     | 0%             |
| С   | Christian         | 17    | 34.69%         |
| D   | Hindu             | 0     | 0%             |
| E   | Jain              | 0     | 0%             |
| F   | Jewish            | 0     | 0%             |
| G   | Muslim            | 3     | 6.122%         |
| Н   | Sikh              | 5     | 10.20%         |
| I   | Atheist           | 8     | 16.33%         |
| J   | No religion       | 9     | 18.37%         |
| K   | Prefer not to say | 5     | 10.20%         |
| L   | Not Answered      | 2     | 4.082%         |