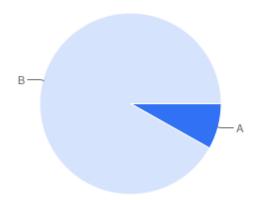

| Key | Option       | Total | Percent of All |
|-----|--------------|-------|----------------|
| Α   | Yes          | 40    | 81.63%         |
| В   | No           | 9     | 18.37%         |
| С   | Not Answered | 0     | 0%             |