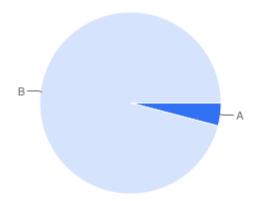

Table of "Concentration contributes to street drinking problems"

| Key | Option       | Total | Percent of All |
|-----|--------------|-------|----------------|
| Α   | Yes          | 39    | 79.59%         |
| В   | No           | 10    | 20.41%         |
| С   | Not Answered | 0     | 0%             |