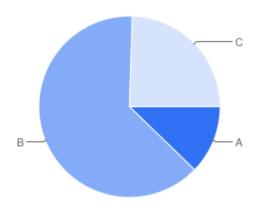

#### **Question 3: About You**

There are 17 responses to this part of the question.

There are **15** responses to this part of the question.

There are **10** responses to this part of the question.

Table of "In/outside of area"

| Key | Option                                         | Total | Percent of All |
|-----|------------------------------------------------|-------|----------------|
| A   | I live inside the cumulative impact zone area  | 6     | 12.24%         |
| В   | I live outside the cumulative impact zone area | 31    | 63.27%         |
| С   | Not Answered                                   | 12    | 24.49%         |