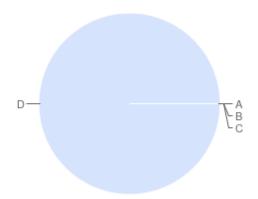

## **London Road/Granby Street Cumulative Impact Zone – Response Form**

Question 1: Have you ever been affected by people street drinking in the Granby Street / London Road area?

Table of "Affected by street drinking"

| Key | Option       | Total | Percent of All |
|-----|--------------|-------|----------------|
| Α   | Yes          | 40    | 81.63%         |
| В   | No           | 9     | 18.37%         |
| С   | Not Answered | 0     | 0%             |

There are **40** responses to this part of the question.

Question 2: Do you believe that the concentration of off-licences in the Granby Street / London Road area contributes to problems caused by street drinking?