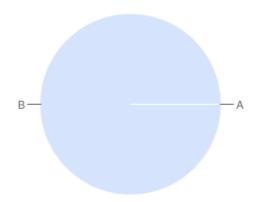

## **London Road/Granby Street Cumulative Impact Zone – Response Form**

Question 1: Have you ever been affected by people street drinking in the Granby Street / London Road area?

Table of "Affected by street drinking"

| Key | Option       | Total | Percent of All |
|-----|--------------|-------|----------------|
| Α   | Yes          | 40    | 81.63%         |
| В   | No           | 9     | 18.37%         |
| С   | Not Answered | 0     | 0%             |

There are **40** responses to this part of the question.

Question 2: Do you believe that the concentration of off-licences in the Granby Street / London Road area contributes to problems caused by street drinking?