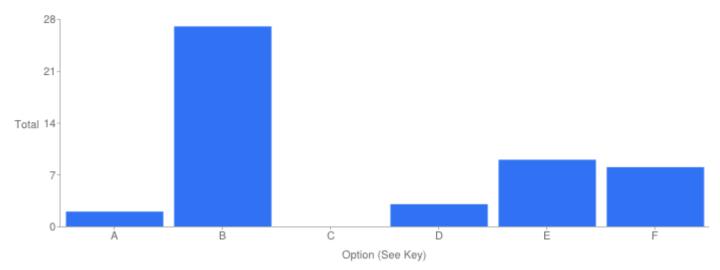

#### Table of "Sexual orientation"

| Key | Option            | Total | Percent of All |
|-----|-------------------|-------|----------------|
| Α   | Bisexual          | 2     | 4.082%         |
| В   | Heterosexual      | 27    | 55.10%         |
| С   | Lesbian           | 0     | 0%             |
| D   | Gay (male)        | 3     | 6.122%         |
| E   | Prefer not to say | 9     | 18.37%         |
| F   | Not Answered      | 8     | 16.33%         |