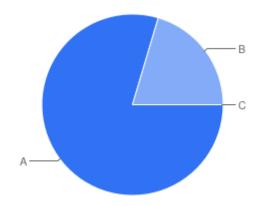

There are **40** responses to this part of the question.

Question 2: Do you believe that the concentration of off-licences in the Granby Street / London Road area contributes to problems caused by street drinking?

Table of "Concentration contributes to street drinking problems"

| Key | Option       | Total | Percent of All |
|-----|--------------|-------|----------------|
| Α   | Yes          | 39    | 79.59%         |
| В   | No           | 10    | 20.41%         |
| С   | Not Answered | 0     | 0%             |