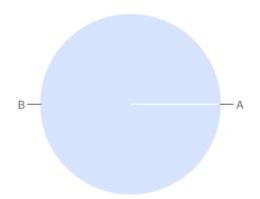

#### **Question 3: About You**

There are 17 responses to this part of the question.

There are **15** responses to this part of the question.

There are **10** responses to this part of the question.

Table of "In/outside of area"

| Key | Option                                         | Total | Percent of All |
|-----|------------------------------------------------|-------|----------------|
| A   | I live inside the cumulative impact zone area  | 6     | 12.24%         |
| В   | I live outside the cumulative impact zone area | 31    | 63.27%         |
| С   | Not Answered                                   | 12    | 24.49%         |