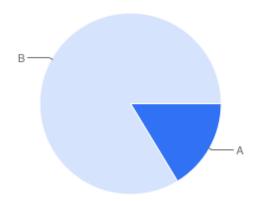

#### Table of "Asian or Asian British"

| Key | Option       | Total | Percent of All |
|-----|--------------|-------|----------------|
| Α   | Bangladeshi  | 1     | 2.041%         |
| В   | Indian       | 8     | 16.33%         |
| С   | Pakistani    | 0     | 0%             |
| D   | Not Answered | 40    | 81.63%         |