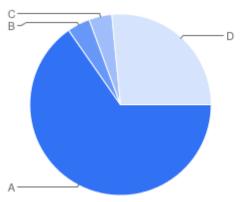

### Table of "White"

| Key | Option   | Total | Percent of All |
|-----|----------|-------|----------------|
| Α   | British  | 32    | 65.31%         |
| В   | European | 2     | 4.082%         |
| С   | Irish    | 2     | 4.082%         |

| Key | Option       | Total | Percent of All |
|-----|--------------|-------|----------------|
| D   | Not Answered | 13    | 26.53%         |