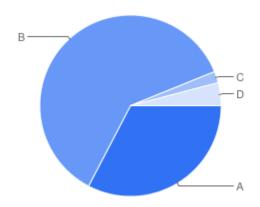

#### **Question 3: About You**

There are 17 responses to this part of the question.

There are **15** responses to this part of the question.

There are **10** responses to this part of the question.

Table of "In/outside of area"

| Key | Option                                         | Total | Percent of All |
|-----|------------------------------------------------|-------|----------------|
| A   | I live inside the cumulative impact zone area  | 6     | 12.24%         |
| В   | I live outside the cumulative impact zone area | 31    | 63.27%         |
| С   | Not Answered                                   | 12    | 24.49%         |