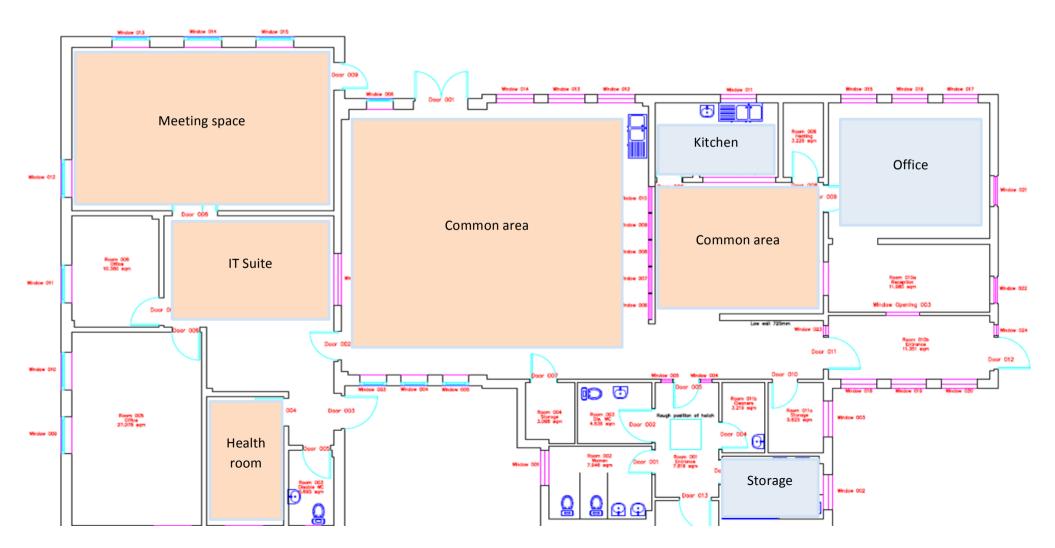

# New Parks Youth Centre Information Pack



## St. Oswalds Road, New Parks, Leicester, LE3 6RJ Tel: 0116 454 1660

#### **Youth Centre Opening Times**

|           | Public opening hours | Staffed hours |  |
|-----------|----------------------|---------------|--|
| Monday    | -                    | 10am – 5pm    |  |
| Tuesday   | 6pm – 8pm            | 9am – 9pm     |  |
| Wednesday | 3.15pm – 5.15pm      | 9am – 9pm     |  |
|           | 6pm – 8pm            |               |  |
| Thursday  | 3.15pm – 5.15pm      | 9am – 9pm     |  |
|           | 6pm - 8pm            |               |  |
| Friday    | 6pm - 8pm            | 9am – 9pm     |  |
| Saturday  | -                    | •             |  |
| Sunday    | -                    | •             |  |

## **Ground floor plan**



#### **Activity timetable**

| Day       | Activity                                           |  |
|-----------|----------------------------------------------------|--|
| Monday    | -                                                  |  |
| Tuesday   | 6pm - 8pm (open to all aged 13 to 19)              |  |
| •         | 6pm - 7.30pm fortnightly (Choices clinic)          |  |
| Wednesday | 3.15pm - 5.15pm (open to all aged 13 to 19)        |  |
|           | 6pm - 8pm term-time only (Soft Touch Arts session) |  |
| Thursday  | 3.15pm - 5.15pm (open to all aged 13 to 19)        |  |
|           | 6pm - 8pm weekly fortnightly (for young carers)    |  |
| Friday    | 6pm - 8pm (open to all aged 13 to 19)              |  |
| Saturday  | -                                                  |  |