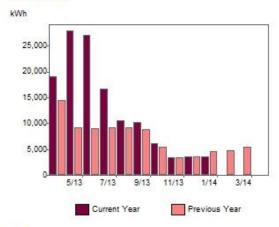

#### Electricity

| Month  | kV      | Vh       | £ Pounds  |          |  |
|--------|---------|----------|-----------|----------|--|
|        | Current | Previous | Current   | Previous |  |
| Apr    | 19,014  | 14,484   | 1,984.91  | 1,399.45 |  |
| May    | 27,903  | 9,288    | 2,906.27  | 915.02   |  |
| Jun    | 27,003  | 8,989    | 2,812.52  | 885.50   |  |
| Jul    | 16,732  | 9,252    | 1,754.49  | 894.88   |  |
| Aug    | 10,588  | 9,229    | 1,121.02  | 882.16   |  |
| Sep    | 10,247  | 8,931    | 1,084.86  | 853.70   |  |
| Oct    | 6,139   | 5,452    | 661.57    | 557.41   |  |
| Nov    | 3,573   | 3,536    | 395.69    | 389.77   |  |
| Dec    | 3,692   | 3,654    | 408.88    | 402.77   |  |
| Jan    | 3,692   | 4,605    | 408.88    | 496.62   |  |
| Feb    | -       | 4,867    | -         | 518.36   |  |
| Mar    | -       | 5,388    | _         | 573.90   |  |
| Period | 128,584 | 87,676   | 13,539.09 | 8,769.55 |  |