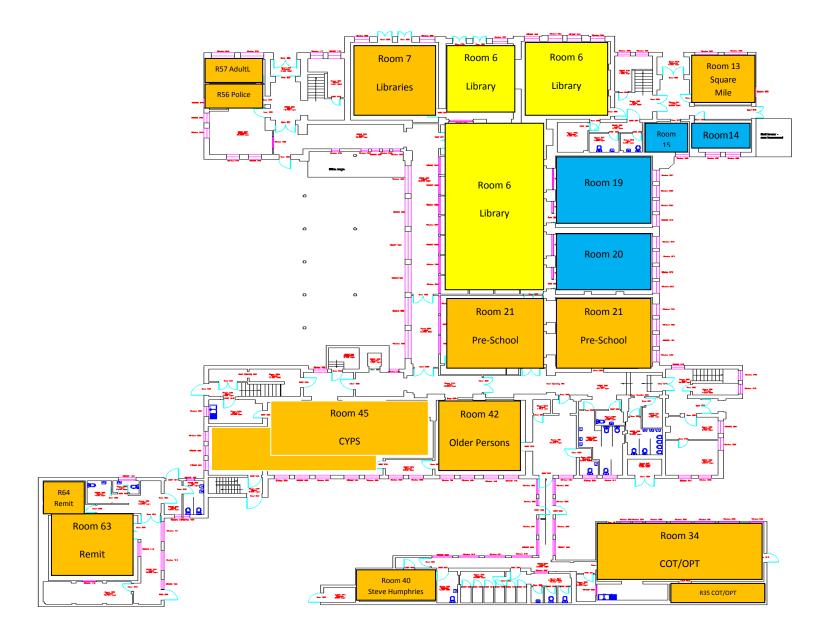

od Centre Information Pack



# **Mantle Rd, LE3 5HG**

Tel: 0116 2221888

|           | Available hours | Current Staffed<br>Hours | Library         |
|-----------|-----------------|--------------------------|-----------------|
| Monday    | 9am – 9pm       | 9am – 9pm                | 9.30am –<br>6pm |
| Tuesday   | 9am – 9pm       | 9am – 9pm                | 2pm – 5pm       |
| Wednesday | 9am – 9pm       | 9am – 9pm                | 12pm – 6pm      |
| Thursday  | 9am – 9pm       | 9am – 9pm                | Closed          |
| Friday    | 9am – 9pm       | 9am – 5.30pm             | 10am – 1pm      |
| Saturday  | 9am – 9pm       | 8.30am – 4.30pm          | 10am – 4pm      |
| Sunday    | 9am – 9pm       |                          | Closed          |

#### **Plans - Ground Floor**





#### **Plans - First Floor**



## <u>Plans - Mezzanine Floor (Between Ground and First Floor)</u>











## **Photos of Rooms/ Hire cost of Rooms**



Main Hall (Large Hall) – FP Block 1 First Floor Rm 45

£7 Community

£12 Instructor

£20 Standard

£50 Commercial



Meeting Room (Medium Room) – FP Block 1 First Floor Rm 49

£4 Community

£7 Instructor

£12 Standard

£30 Commercial

## **Breakdown of Dedicated Space Usage (April 2014)**

| Organisations | Rooms Used                   | Income               | Formal      |
|---------------|------------------------------|----------------------|-------------|
|               |                              | Generated            | Agreement   |
| Dedicated     |                              | n/a                  | Internal    |
| Gro