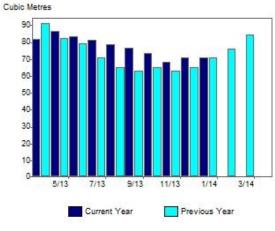

#### Water

| Month  | Cubic I | Metres   | £ Pounds |          |
|--------|---------|----------|----------|----------|
|        | Current | Previous | Current  | Previous |
| Apr    | 82      | 91       | 206.24   | 371.42   |
| May    | 86      | 82       | 218.53   | 364.56   |
| Jun    | 84      | 80       | 211.48   | 352.80   |
| Jul    | 81      | 71       | 205.70   | 337.08   |
| Aug    | 79      | 65       | 199.59   | 321.96   |
| Sep    | 76      | 63       | 193.15   | 311.58   |
| Oct    | 74      | 65       | 207.17   | 321.84   |
| Nov    | 69      | 63       | 204.52   | 311.41   |
| Dec    | 71      | 65       | 211.34   | 321.79   |
| Jan    | 71      | 71       | 211.34   | 286.10   |
| Feb    | 1       | 76       | -        | 190.72   |
| Mar    | 82      | 84       | -        | 211.15   |
| Period | 772     | 874      | 2,069.06 | 3,702.39 |