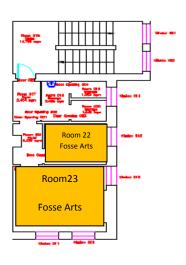

rent Staffed<br>Hours | Library         |
|-----------|-----------------|--------------------------|-----------------|
| Monday    | 9am – 9pm       | 9am – 9pm                | 9.30am –<br>6pm |
| Tuesday   | 9am – 9pm       | 9am – 9pm                | 2pm – 5pm       |
| Wednesday | 9am – 9pm       | 9am – 9pm                | 12pm – 6pm      |
| Thursday  | 9am – 9pm       | 9am – 9pm                | Closed          |
| Friday    | 9am – 9pm       | 9am – 5.30pm             | 10am – 1pm      |
| Saturday  | 9am – 9pm       | 8.30am – 4.30pm          | 10am – 4pm      |
| Sunday    | 9am – 9pm       |                          | Closed          |

#### **Plans - Ground Floor**





#### **Plans - First Floor**



## <u>Plans - Mezzanine Floor (Between Ground and First Floor)</u>











## **Photos of Rooms/ Hire cost of Rooms**



Main Hall (Large Hall) – FP Block 1 First Floor Rm 45

£7 Community

£12 Instructor

£20 Standard

£50 Commercial



Meeting Room (Medium Room) – FP Block 1 First Floor Rm 49

£4 Community

£7 Instructor

£12 Standard

£30 Commercial

## **Breakdown of Dedicated Space Usage (April 2014)**

| Organisations | Rooms Used                   | Income               | Formal      |
|---------------|------------------------------|----------------------|-------------|
|               |                              | Generated            | Agreement   |
| Dedicated     |                              | n/a                  | Internal    |
| Group A       |                              |                      | arrangement |
| Dedicated     | FP Ground F