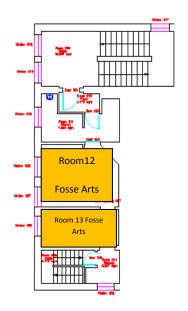

urrent Staffed<br>Hours | Library         |
|-----------|-----------------|--------------------------|-----------------|
| Monday    | 9am – 9pm       | 9am – 9pm                | 9.30am –<br>6pm |
| Tuesday   | 9am – 9pm       | 9am – 9pm                | 2pm – 5pm       |
| Wednesday | 9am – 9pm       | 9am – 9pm                | 12pm – 6pm      |
| Thursday  | 9am – 9pm       | 9am – 9pm                | Closed          |
| Friday    | 9am – 9pm       | 9am – 5.30pm             | 10am – 1pm      |
| Saturday  | 9am – 9pm       | 8.30am – 4.30pm          | 10am – 4pm      |
| Sunday    | 9am – 9pm       |                          | Closed          |

#### **Plans - Ground Floor**





#### **Plans - First Floor**



## <u>Plans - Mezzanine Floor (Between Ground and First Floor)</u>











## **Photos of Rooms/ Hire cost of Rooms**



Main Hall (Large Hall) – FP Block 1 First Floor Rm 45

£7 Community

£12 Instructor

£20 Standard

£50 Commercial



Meeting Room (Medium Room) – FP Block 1 First Floor Rm 49

£4 Community

£7 Instructor

£12 Standard

£30 Commercial

## **Breakdown of Dedicated Space Usage (April 2014)**

| Organisations | Rooms Used                   | Income               | Formal      |
|---------------|------------------------------|----------------------|-------------|
|               |                              | Generated            | Agreement   |
| Dedicated     |                              | n/a                  | Internal    |
| Group A       |                              |                      | arrangement |
| Dedicated     | FP Ground