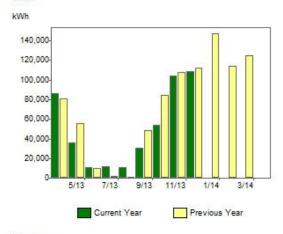

#### Gas

| Month  | onth kWh |          | £ Pounds  |           |  |
|--------|----------|----------|-----------|-----------|--|
|        | Current  | Previous | Current   | Previous  |  |
| Apr    | 86,340   | 80,571   | 2,502.67  | 2,406.20  |  |
| May    | 36,726   | 56,357   | 1,201.32  | 1,749.75  |  |
| Jun    | 11,737   | 10,688   | 534.58    | 504.32    |  |
| Jul    | 12,128   | 1,885    | 552.40    | 272.68    |  |
| Aug    | 11,952   | 1,664    | 545.82    | 267.07    |  |
| Sep    | 31,218   | 48,396   | 1,044.86  | 1,532.49  |  |
| Oct    | 54,501   | 84,020   | 1,663.92  | 2,507.13  |  |
| Nov    | 104,060  | 107,009  | 2,970.82  | 3,124.42  |  |
| Dec    | 107,926  | 112,090  | 3,080.32  | 3,269.76  |  |
| Jan    | 20       | 146,369  | - 12      | 4,200.81  |  |
| Feb    | 12       | 114,491  | 1         | 3,313.18  |  |
| Mar    | 82       | 124,686  | -         | 3,601.30  |  |
| Period | 456,586  | 888,227  | 14,096.72 | 26,749.11 |  |