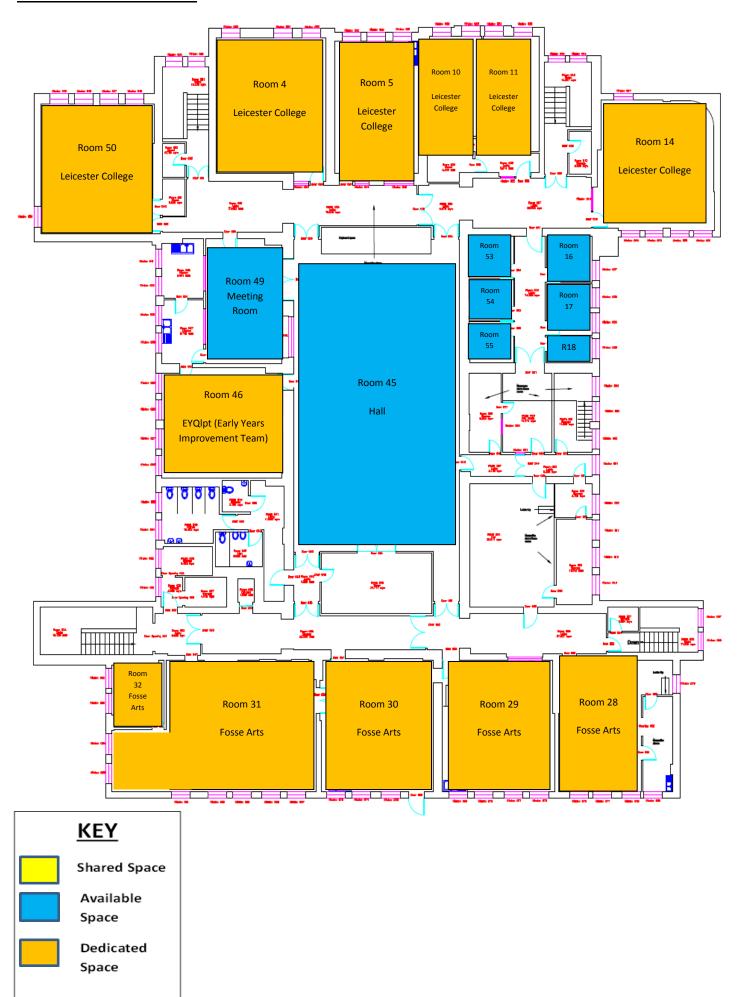

Mantle Rd, LE3 5HG**

Tel: 0116 2221888

|           | Available hours | Current Staffed<br>Hours | Library         |
|-----------|-----------------|--------------------------|-----------------|
| Monday    | 9am – 9pm       | 9am – 9pm                | 9.30am –<br>6pm |
| Tuesday   | 9am – 9pm       | 9am – 9pm                | 2pm – 5pm       |
| Wednesday | 9am – 9pm       | 9am – 9pm                | 12pm – 6pm      |
| Thursday  | 9am – 9pm       | 9am – 9pm                | Closed          |
| Friday    | 9am – 9pm       | 9am – 5.30pm             | 10am – 1pm      |
| Saturday  | 9am – 9pm       | 8.30am – 4.30pm          | 10am – 4pm      |
| Sunday    | 9am – 9pm       |                          | Closed          |

#### **Plans - Ground Floor**





#### **Plans - First Floor**



## <u>Plans - Mezzanine Floor (Between Ground and First Floor)</u>











## **Photos of Rooms/ Hire cost of Rooms**



Main Hall (Large Hall) – FP Block 1 First Floor Rm 45

£7 Community

£12 Instructor

£20 Standard

£50 Commercial



Meeting Room (Medium Room) – FP Block 1 First Floor Rm 49

£4 Community

£7 Instructor

£12 Standard

£30 Commercial

## **Breakdown of Dedicated Space Usage (April 2014)**

| Organisations | Rooms Used                   | Income               | Formal      |
|---------------|------------------------------|----------------------|-------------|
|               |                              | Generated            | Agreement   |
| Dedicated     |                              | n/a                  | Internal    |
| Group A       |