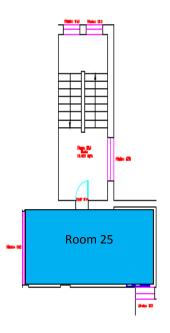

#### **Plans - Ground Floor**

## **Photos of Rooms/ Hire cost of Rooms**

Main Hall (Large Hall) – FP Block 1 First Floor Rm 45

£7 Community

£12 Instructor

£20 Standard

£50 Commercial

Meeting Room (Medium Room) – FP Block 1 First Floor Rm 49