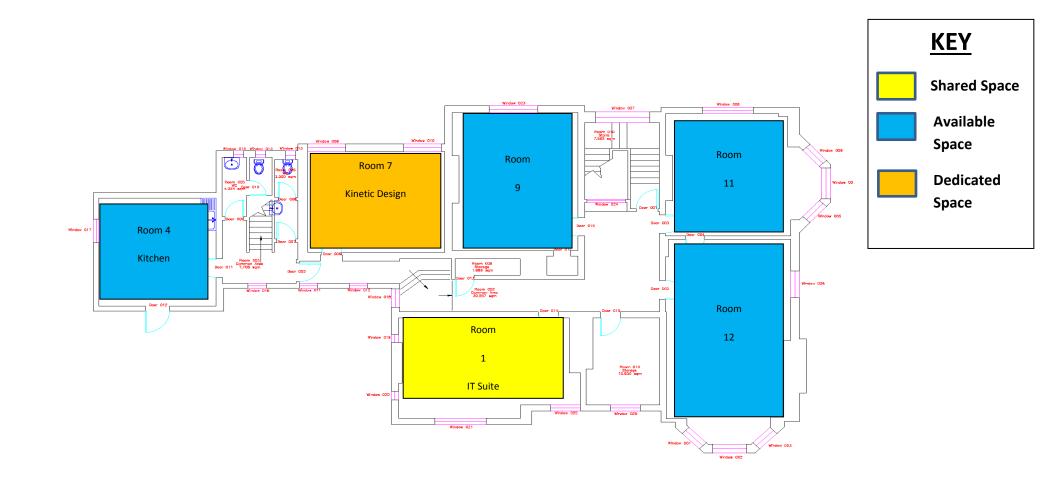

Information Pack



# Haddenham Rd, LE3 2BG

# Tel: 0116 2221021

# **Manor House NHC Opening Times**

|           | <b>Available Hours</b> | <b>Current Staffed Hours</b> |
|-----------|------------------------|------------------------------|
| Monday    | 9am – 9pm              | 9am – 4pm                    |
| Tuesday   | 9am – 9pm              | 9am – 9pm                    |
| Wednesday | 9am – 9pm              | 9am – 9pm                    |
| Thursday  | 9am – 9pm              | 9am – 5pm                    |
| Friday    | 9am – 9pm              | 9am – 4pm                    |
| Saturday  | 9am – 9pm              | -                            |
| Sunday    | 9am – 9pm              | -                            |

# <u> Plans – Ground Floor</u>



# <u> Plans – First Floor</u>



# Plans - Second Floor





# <u> Plans – Craft Centre (Ground Floor)</u>











#### Photos of Rooms/ Hire cost of Rooms



Main Hall (Small Hall) – FP Block 1 Ground Floor Rm 28

£5.50 Community

£9.50 Instructor

£16 Standard

£40 Commercial



- Training Room (Medium Room) FP Block 1 First Floor Rm 12
- £4 community
- £7 Instructor,
- £12 standard
- £30 Commercial



- Activity Room (Large Room) FP Block 1 Ground Floor Rm 16
- £5.50 Community
- £9.50 Instructor
- £16 Standard
- £40 Commercial



Meeting Room 8 (Medium Room) – FP Block 1 First Floor Rm 11

- £4 community
- £7 Instructor,
- £12 standard
- £30 Commercial



- Meeting Room 7 (Medium Room) FP Block 1 First Floor Rm 9 £4 - community £7 – Instructor, £12 – standard
  - £30 Commercial



- Meeting Room 4 (Small Room) -
-