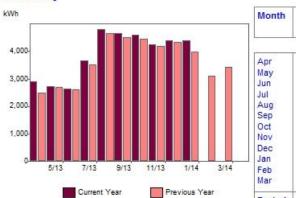

| Month  | kV      | Vh       | £ Pounds |                       |  |
|--------|---------|----------|----------|-----------------------|--|
|        | Current | Previous | Current  | Previous              |  |
| Apr    | 2,924   | 2,488    | 326.89   | 266.18                |  |
| May    | 2,743   | 2,713    | 313.52   | 286.69                |  |
| Jun    | 2,654   | 2,625    | 303.41   | 277.44                |  |
| Jul    | 3.677   | 3,533    | 418.49   | 379.64                |  |
| Aug    | 4.811   | 4,667    | 545.95   | 508.34                |  |
| Sep    | 4,656   | 4,517    | 528.34   | 491.94                |  |
| Oct    | 4,588   | 4,459    | 533.77   | 512.65                |  |
| Nov    | 4,262   | 4,220    | 506.84   | 498.10                |  |
| Dec    | 4,405   | 4,360    | 523.73   | 514.71                |  |
| Jan    | 4,405   | 3,974    | 523.73   | 455.77                |  |
| Feb    | _       | 3,107    | -        | 337.96                |  |
| Mar    | -       | 3,440    | <u>_</u> | 37 <mark>4</mark> .17 |  |
| Period | 39,124  | 44,104   | 4,524.67 | 4,903.59              |  |