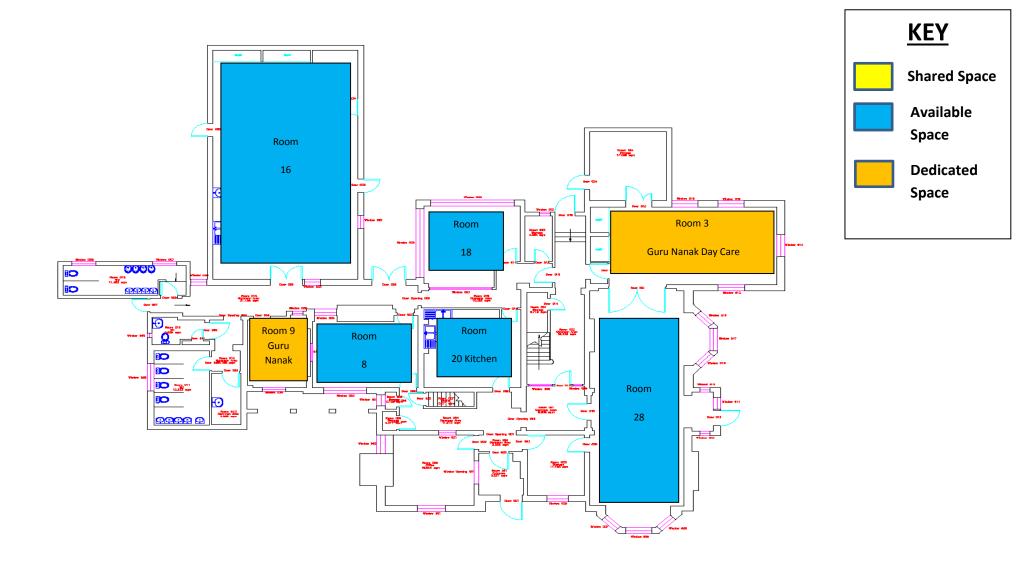

Manor House Neighbourhood Centre Information Pack



# Haddenham Rd, LE3 2BG

# Tel: 0116 2221021

# **Manor House NHC Opening Times**

|           | <b>Available Hours</b> | <b>Current Staffed Hours</b> |
|-----------|------------------------|------------------------------|
| Monday    | 9am – 9pm              | 9am – 4pm                    |
| Tuesday   | 9am – 9pm              | 9am – 9pm                    |
| Wednesday | 9am – 9pm              | 9am – 9pm                    |
| Thursday  | 9am – 9pm              | 9am – 5pm                    |
| Friday    | 9am – 9pm              | 9am – 4pm                    |
| Saturday  | 9am – 9pm              | -                            |
| Sunday    | 9am – 9pm              | -                            |

# <u> Plans – Ground Floor</u>



# <u> Plans – First Floor</u>



# Plans - Second Floor





# <u> Plans – Craft Centre (Ground Floor)</u>











#### Photos of Rooms/ Hire cost of Rooms



Main Hall (Small Hall) – FP Block 1 Ground Floor Rm 28

£5.50 Community

£9.50 Instructor

£16 Standard

£40 Commercial



- Training Room (Medium Room) FP Block 1 First Floor Rm 12
- £4 community
- £7 Instructor,
- £12 standard
- £30 Commercial



- Activity Room (Large Room) FP Block 1 Ground Floor Rm 16
- £5.50 Community
- £9.50 Instructor
- £16 Standard
- £40 Commercial



Meeting Room 8 (Medium Room) – FP Block 1 First Floor Rm 11

- £4 community
- £7 Instructor,
- £12 standard
- £30 Commercial



- Meeting Room 7 (Medium Room) FP Block 1 First Floor Rm 9 £4 - community £7 – Instructor, £12 – standard
  - £30 Commercial