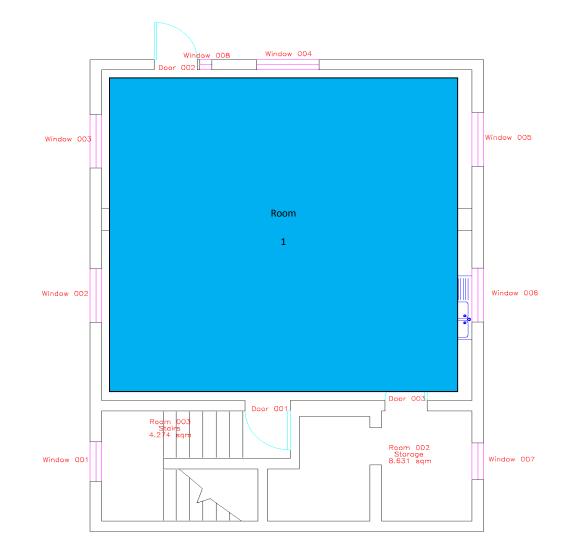

NHC Opening Times**

|           | <b>Available Hours</b> | <b>Current Staffed Hours</b> |
|-----------|------------------------|------------------------------|
| Monday    | 9am – 9pm              | 9am – 4pm                    |
| Tuesday   | 9am – 9pm              | 9am – 9pm                    |
| Wednesday | 9am – 9pm              | 9am – 9pm                    |
| Thursday  | 9am – 9pm              | 9am – 5pm                    |
| Friday    | 9am – 9pm              | 9am – 4pm                    |
| Saturday  | 9am – 9pm              | -                            |
| Sunday    | 9am – 9pm              | -                            |

# <u> Plans – Ground Floor</u>



# <u> Plans – First Floor</u>



# Plans - Second Floor





# <u> Plans – Craft Centre (Ground Floor)</u>











#### Photos of Rooms/ Hire cost of Rooms



Main Hall (Small Hall) – FP Block 1 Ground Floor Rm 28

£5.50 Community

£9.50 Instructor

£16 Standard

£40 Commercial



- Training Room (Medium Room) FP Block 1 First Floor Rm 12
- £4 community
- £7 Instructor,
- £12 standard
- £30 Commercial



- Activity Room (Large Room) FP Block 1 Ground Floor Rm 16
- £5.50 Community
- £9.50 Instructor
- £16 Standard
- £40 Commercial



Meeting Room 8 (Medium Room) – FP Block 1 First Floor Rm 11

- £4 community
- £7 Instructor,
- £12 standard
- £30 Commercial



- Meeting Room 7 (Medium Room) FP Block 1 First Floor Rm 9 £4 - community £7 – Instructor, £12 – standard
  - £30 Commercial



- Meeting Room 4 (Small Room) -
- £3 community
- £5 Instructor,
- £8 standard
- £20 Commercial





- £12 Standard
-