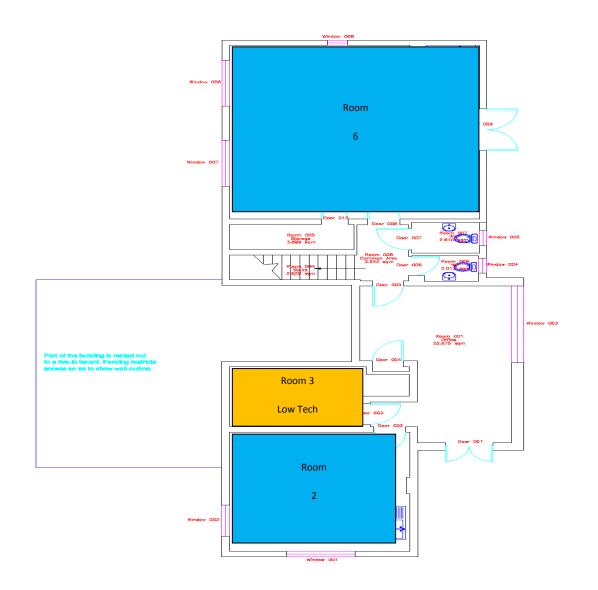

House NHC Opening Times**

|           | <b>Available Hours</b> | <b>Current Staffed Hours</b> |
|-----------|------------------------|------------------------------|
| Monday    | 9am – 9pm              | 9am – 4pm                    |
| Tuesday   | 9am – 9pm              | 9am – 9pm                    |
| Wednesday | 9am – 9pm              | 9am – 9pm                    |
| Thursday  | 9am – 9pm              | 9am – 5pm                    |
| Friday    | 9am – 9pm              | 9am – 4pm                    |
| Saturday  | 9am – 9pm              | -                            |
| Sunday    | 9am – 9pm              | -                            |

# <u> Plans – Ground Floor</u>



# <u> Plans – First Floor</u>



# Plans - Second Floor





# <u> Plans – Craft Centre (Ground Floor)</u>











#### Photos of Rooms/ Hire cost of Rooms



Main Hall (Small Hall) – FP Block 1 Ground Floor Rm 28

£5.50 Community

£9.50 Instructor

£16 Standard

£40 Commercial



- Training Room (Medium Room) FP Block 1 First Floor Rm 12
- £4 community
- £7 Instructor,
- £12 standard
- £30 Commercial



- Activity Room (Large Room) FP Block 1 Ground Floor Rm 16
- £5.50 Community
- £9.50 Instructor
- £16 Standard
- £40 Commercial



Meeting Room 8 (Medium Room) – FP Block 1 First Floor Rm 11

- £4 community
- £7 Instructor,
- £12 standard
- £30 Commercial



- Meeting Room 7 (Medium Room) FP Block 1 First Floor Rm 9 £4 - community £7 – Instructor, £12 – standard
  - £30 Commercial



- Meeting Room 4 (Small Room) -
- £3 community
- £5 Instructor,
- £8 standard
- £20 Commercial





- £12 Stan