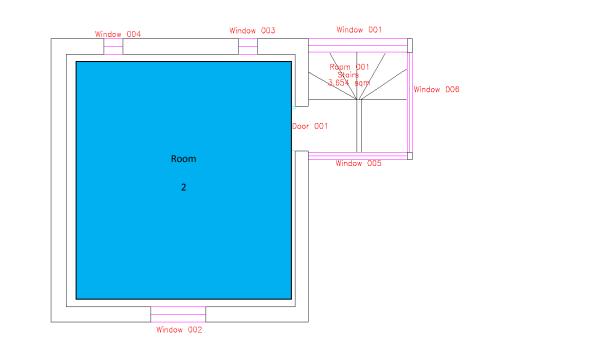

denham Rd, LE3 2BG

# Tel: 0116 2221021

# **Manor House NHC Opening Times**

|           | <b>Available Hours</b> | <b>Current Staffed Hours</b> |
|-----------|------------------------|------------------------------|
| Monday    | 9am – 9pm              | 9am – 4pm                    |
| Tuesday   | 9am – 9pm              | 9am – 9pm                    |
| Wednesday | 9am – 9pm              | 9am – 9pm                    |
| Thursday  | 9am – 9pm              | 9am – 5pm                    |
| Friday    | 9am – 9pm              | 9am – 4pm                    |
| Saturday  | 9am – 9pm              | -                            |
| Sunday    | 9am – 9pm              | -                            |

# <u> Plans – Ground Floor</u>



# <u> Plans – First Floor</u>



# Plans - Second Floor





# <u> Plans – Craft Centre (Ground Floor)</u>











#### Photos of Rooms/ Hire cost of Rooms



Main Hall (Small Hall) – FP Block 1 Ground Floor Rm 28

£5.50 Community

£9.50 Instructor

£16 Standard

£40 Commercial



- Training Room (Medium Room) FP Block 1 First Floor Rm 12
- £4 community
- £7 Instructor,
- £12 standard
- £30 Commercial



- Activity Room (Large Room) FP Block 1 Ground Floor Rm 16
- £5.50 Community
- £9.50 Instructor
- £16 Standard
- £40 Commercial



Meeting Room 8 (Medium Room) – FP Block 1 First Floor Rm 11

- £4 community
- £7 Instructor,
- £12 standard
- £30 Commercial



- Meeting Room 7 (Medium Room) FP Block 1 First Floor Rm 9 £4 - community £7 – Instructor, £12 – standard
  - £30 Commercial



- Meeting Room 4 (Small Room) -
- £3 community
- £5 Instruc