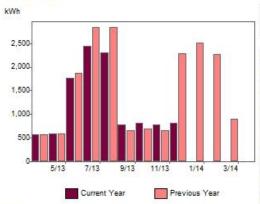

### Electricity

| Month  | kV      | Vh       | € Pou    | inds     |
|--------|---------|----------|----------|----------|
| 4 -    | Current | Previous | Current  | Previous |
| Apr    | 573     | 568      | 72.68    | 67.14    |
| May    | 593     | 587      | 75.10    | 69.37    |
| Jun    | 1,777   | 1,880    | 213.28   | 208.58   |
| Jul    | 2,459   | 2,846    | 293.04   | 312.97   |
| Aug    | 2,300   | 2,846    | 293.09   | 312.97   |
| Sep    | 795     | 661      | 284.13   | 81.30    |
| Oct    | 821     | 683      | 293.60   | 84.01    |
| Nov    | 795     | 661      | 284.13   | 81.30    |
| Dec    | 821     | 2,283    | 293.60   | 271.34   |
| Jan    | -       | 2,520    |          | 299.09   |
| Feb    | -       | 2,276    | -        | 270.15   |
| Mar    | -       | 903      | _        | 111.23   |
| Period | 10,935  | 18,714   | 2,102.67 | 2,169.44 |