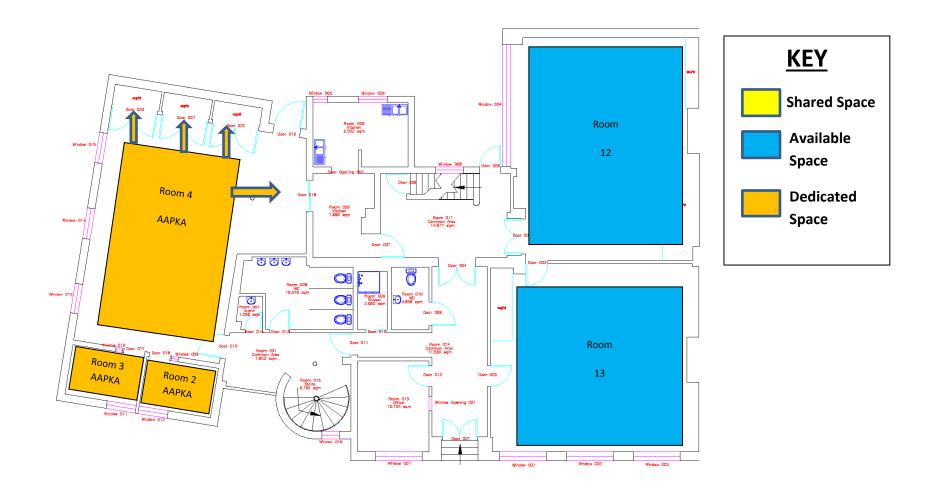

# <u>Plans</u>

### **Photos of Rooms/ Hire cost of Rooms**

Main Hall (Small Hall) – FP First Floor

Rm 1

£5.50 Community

£9.50 Instructor

£16 Standard

£40 Commercial

Activity Room (Medium Room) – FP Ground Floor Rm 12

£4 Community

£7 Instructor

£12 Standard

£30 Commercial

Lounge (Medium Room) – FP Ground

Floor Rm 13

£4 Community

£7 Instructor

# **Breakdown of Dedicated Space Usage (April 2014)**

| Organisations | Rooms Used | Income           | Formal       |
|---------------|------------|------------------|--------------|
|               |            | Generated        | Agreement    |
| Dedicated     | FP 2, 3, 4 | (Currently being | Yes – with   |
| Group A       |            | negotiated)      | property for |
|               |            |                  | ground rent  |

FP = Floor Plan