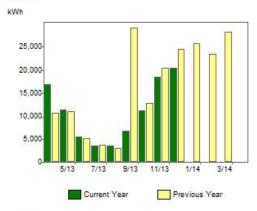

### Gas

| Month  | kWh     |          | € Pounds |          |  |
|--------|---------|----------|----------|----------|--|
|        | Current | Previous | Current  | Previous |  |
| Apr    | 16,924  | 10,707   | 529.88   | 367.33   |  |
| May    | 11,446  | 11,064   | 388.13   | 379.58   |  |
| Jun    | 5,684   | 5,123    | 233.33   | 215.64   |  |
| Jul    | 3,666   | 3,770    | 176.22   | 174.78   |  |
| Aug    | 3,645   | 3,076    | 175.70   | 157.16   |  |
| Sep    | 6,817   | 29,059   | 263.24   | 865.80   |  |
| Oct    | 11,327  | 12,783   | 384.98   | 426.26   |  |
| Nov    | 18,536  | 20,406   | 572.41   | 630.77   |  |
| Dec    | 20,554  | 24,560   | 628.41   | 746.15   |  |
| Jan    | 600 s-  | 25,771   | -        | 779.03   |  |
| Feb    | 12      | 23,520   | _        | 709.98   |  |
| Mar    | 82      | 28,326   | -        | 848.45   |  |
| Period | 98,598  | 198,165  | 3,352.30 | 6,300.93 |  |