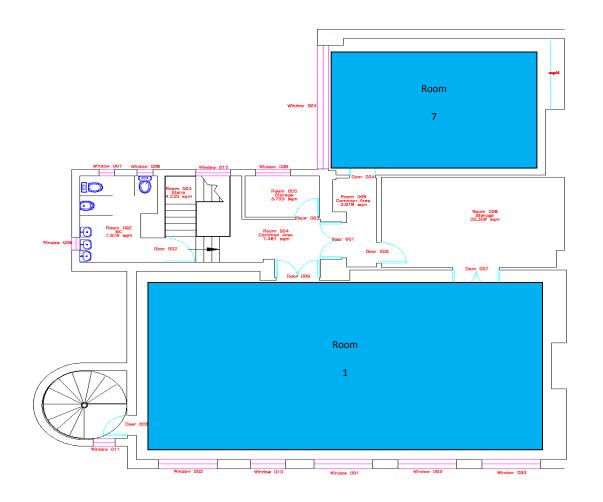

# <u>Plans</u>

### **Photos of Rooms/ Hire cost of Rooms**

Main Hall (Small Hall) – FP First Floor

Rm 1

£5.50 Community

£9.50 Instructor

£16 Standard

£40 Commercial

Activity Room (Medium Room) – FP Ground Floor Rm 12

£12 Standard

£30 Commercial

Meeting Room (Medium Room) – FP First Floor Rm 7

£4 Community

£7 Instructor

£12 Standard

£30 Commercial

FP = Floor Plan