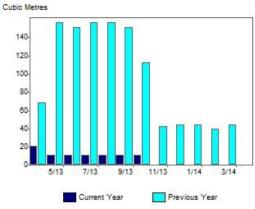

### Water

| Month  | Cubic Metres |          | £ Pounds |          |
|--------|--------------|----------|----------|----------|
|        | Current      | Previous | Current  | Previous |
| Apr    | 21           | 68       | 75.70    | 188.15   |
| May    | 12           | 155      | 63.36    | 406.50   |
| Jun    | 12           | 150      | 61.32    | 393.39   |
| Jul    | 12           | 155      | 63.36    | 406.50   |
| Aug    | 12           | 155      | 63.36    | 406.50   |
| Sep    | 12           | 150      | 61.32    | 393.39   |
| Oct    | 12           | 112      | 63.36    | 292.85   |
| Nov    | -            | 43       | -        | 109.26   |
| Dec    | -            | 44       | -        | 112.90   |
| Jan    | -            | 44       | -        | 112.90   |
| Feb    | -            | 40       | _        | 101.98   |
| Mar    |              | 44       | -        | 112.90   |
| Period | 92           | 1,161    | 451.80   | 3,037.24 |