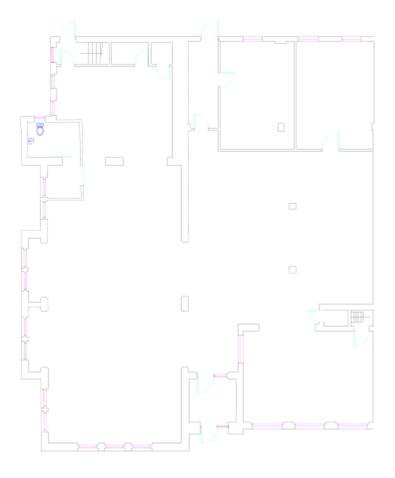

f brick construction with a flat roof provides additional library hall space, storage and staff accommodation. No on site car parking or expansion land.

The site area is 0.051 hectares/0.128 acres. The property is situated in a busy shopping area. The City Council have no adjoining ownerships.

The property is zoned within an existing shopping area in the Local Plan and is adjacent to a primarily residential area in the Local Plan. The property is not listed but is identified as of 'local interest' in the Local Plan.

#### **Service Area**

Libraries

#### **Service Department**

Culture & Neighbourhood Services

### **Purpose of Building**

Library

### **Opening Hours**

Mon- Wed: 10.00-19.00

Thur: 10:00-17.00 Fri: 10.00-17.00 Sat: 10.00-16.00 Sun: 12:00 – 16:00

#### **Floor Plans**



## **Costs & Income**

The following table shows the budgeted costs and income for the Westcotes Library for the financial year 2012 / 2013:

|        | Employee<br>Related<br>Costs | Premises<br>Costs | Supplies & Services Costs | Total<br>Income |
|--------|------------------------------|-------------------|---------------------------|-----------------|
| Budget |                              | 19,550            |                           |                 |

# **Usage Figures**

For the financial year 2012 / 2013 the usage figure for the Westcotes Library was 92,555 (this is based on footfall rather than individual users).

## **Braunstone Grove Youth Centre**



## **General Information**

Two storey brick construction with pitched tiled roof (built circa 1970 with later refurbishme