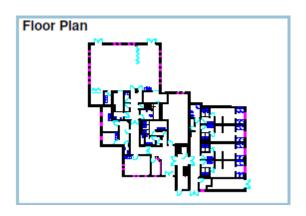

-------------------|---------------------------|-----------------|
| Budget |                              | 19,550            |                           |                 |

# **Usage Figures**

For the financial year 2012 / 2013 the usage figure for the Westcotes Library was 92,555 (this is based on footfall rather than individual users).

## **Braunstone Grove Youth Centre**



## **General Information**

Two storey brick construction with pitched tiled roof (built circa 1970 with later refurbishment)

### **Services Provided:**

Youth club, groups and advice

## **Service Users:**

Young People, Children

# **Purpose of Building:**

**Community Facility** 

## **Opening Hours:**

Mon: Closed

Tue: 09:00 - 13:00 Wed: 09:00 - 13:00 Thu: 09:00 - 13:00

Fri: Closed

#### **Floor Plans**



### **Costs & Income**

The following table shows the budgeted costs and income for the Braunstone Grove Youth Centre for the financial year 2012 / 2013:

|        | Employee<br>Related<br>Costs | Premises<br>Costs | Supplies &<br>Services<br>Costs | Total<br>Income |
|--------|------------------------------|-------------------|---------------------------------|-----------------|
| Budget | 87,000                       | 53,900            | 5,200                           | 49,400          |

# **Usage Figures**

For the financial year 2012 / 2013 the usage figure for the Braunstone Grove Youth Centre was 18,134 (this is based on footfall rather than individual users).