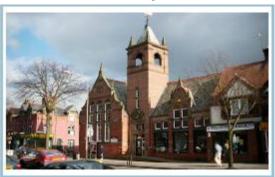

## **Westcotes Library**

#### **General Information**

Built in 1897, the original single storey building, of a quite ornate design, is constructed of brick and slate. A two storey extension of brick construction with a flat roof provides additional library hall space, storage and staff accommodation. No on site car parking or expansion land.