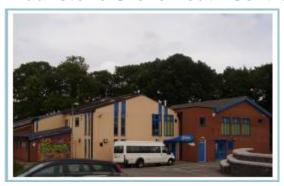

## **Braunstone Grove Youth Centre**

## **General Information**

Two storey brick construction with pitched tiled roof (built circa 1970 with later refurbishment)