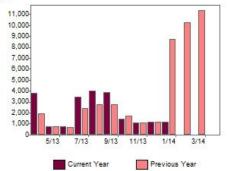

#### Energy Costs & Usage

| Month  | kWh     |          | £ Pounds |          |
|--------|---------|----------|----------|----------|
|        | Current | Previous | Current  | Previous |
| Apr    | 3,822   | 1,954    | 322.35   | 160.58   |
| May    | 764     | 756      | 84.01    | 76.85    |
| Jun    | 739     | 731      | 81.30    | 74.37    |
| Jul    | 3,525   | 2,442    | 310.42   | 199.17   |
| Aug    | 4,057   | 2,847    | 353.96   | 228.53   |
| Sep    | 3,926   | 2,755    | 342.55   | 221.16   |
| Oct    | 1,504   | 1,743    | 161.59   | 167.79   |
| Nov    | 1,191   | 1,178    | 136.43   | 134.38   |
| Dec    | 1,230   | 1,217    | 140.98   | 138.86   |
| Jan    | 1,230   | 8,759    | 140.98   | 714.19   |
| Feb    | -       | 10,281   | -        | 825.82   |
| Mar    | -       | 11,382   | -        | 914.31   |
| Period | 21,988  | 46,046   | 2,074.57 | 3,856.02 |