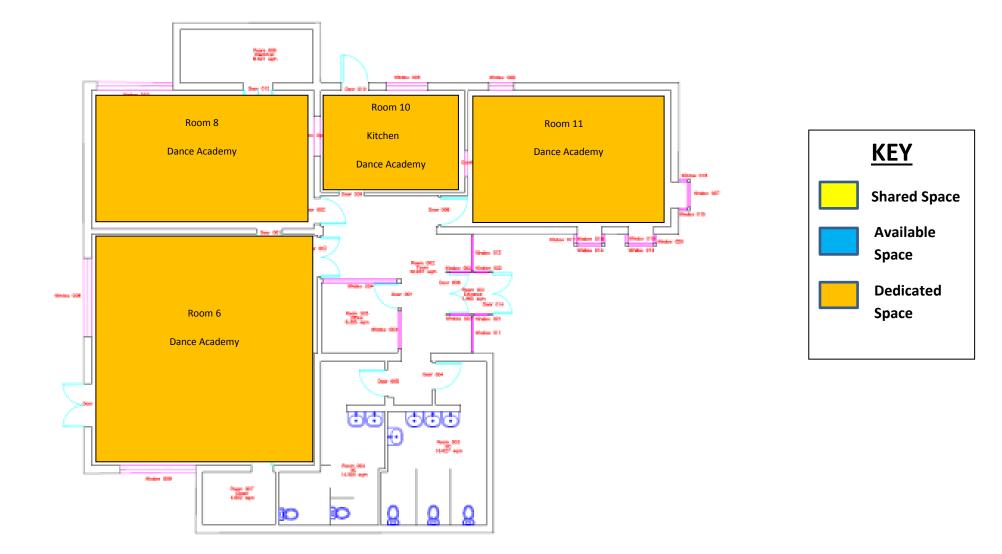

### Floor Plans- Ground Floor

#### Breakdown of Dedicated Space Usage (April 2014)

| Organisations | Rooms Used | Income<br>Generated | Formal<br>Agreement |
|---------------|------------|---------------------|---------------------|
| Dedicated     |            | £200 month          |                     |
| Group A       |            |                     |                     |