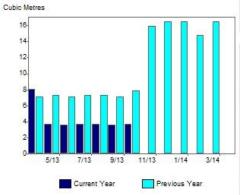

£ Pounds

0.00

0.00

kWh Month kWh 5 Current Previous Current Previous Apr May Jun Jul 3-Aug Sep Oct 2. Nov Dec Jan Feb 0 Mar Current Year Previous Year Period 0 0

Gas

| Month  | Cubic Metres |          | £ Pounds |          |
|--------|--------------|----------|----------|----------|
|        | Current      | Previous | Current  | Previous |
| Apr    | 8            | 7        | 38.14    | 34.30    |
| May    | 4            | 7        | 36.08    | 36.82    |
| Jun    | 4            | 7        | 34.92    | 35.63    |
| Jul    | 4            | 7        | 36.08    | 36.82    |
| Aug    | 4            | 7        | 36.08    | 36.82    |
| Sep    | 4            | 7        | 34.92    | 35.63    |
| Oct    | 4            | 8        | 36.08    | 37.35    |
| Nov    |              | 16       | -        | 43.69    |
| Dec    | -            | 16       | -        | 45.15    |
| Jan    | -            | 16       | -        | 45.15    |
| Feb    |              | 15       | -        | 40.78    |
| Mar    | -            | 16       | -        | 45.15    |
| Period | 31           | 131      | 252.31   | 473.28   |