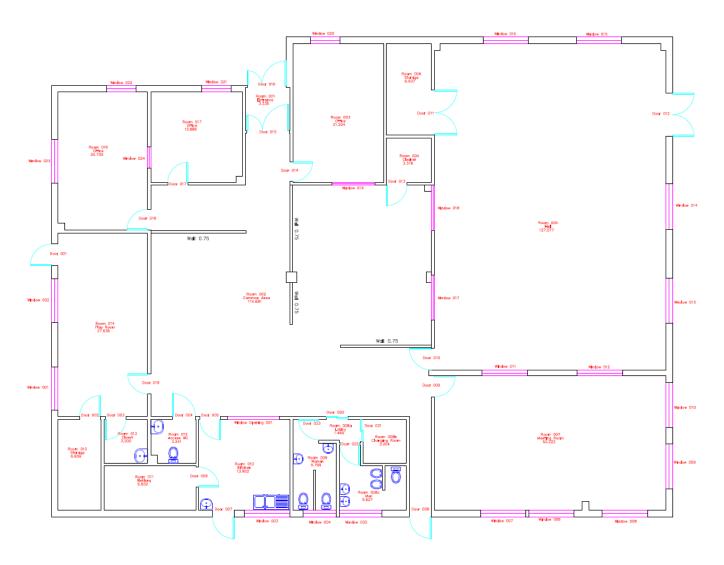

# Armadale Youth Centre Information Pack



## Armadale Youth Centre, Grantham Road, Netherhall, Leicester LE5 1HR Tel: 0116 241 4134

#### **Youth Centre Opening Times**

|           | Public opening hours    | Staffed hours |
|-----------|-------------------------|---------------|
| Monday    | 7pm – 9pm               | 12noon – 9pm  |
| Tuesday   | 6pm – 8pm               | 12noon – 9pm  |
| Wednesday | 7pm – 9pm               | 12noon – 9pm  |
| Thursday  | 7pm -9pm (young carers) | 12noon – 9pm  |
| Friday    | 6.30pm – 9.30pm         | 12noon – 9pm  |
| Saturday  | -                       | -             |
| Sunday    | -                       | -             |

### **Ground floor plan**



**Armadale Youth centre** 

#### **Visitor Statistics 2014/15**

| 2014-15            |       |
|--------------------|-------|
| Visitors per annum | 1,998 |
| Individual users   | 237   |

#### **Activity timetable**

| Day       | Activity                                  |  |
|-----------|-------------------------------------------|--|
| Monday    | 7pm – 9pm                                 |  |
| Tuesday   | 6pm – 8pm (for young people with learning |  |
|           | difficulties or disabilities)             |  |
| Wednesday | 7pm – 9pm                                 |  |
| Thursday  | 7pm -9pm (Fortnightly for young carers)   |  |
| Friday    | 6.30pm – 9.30pm                           |  |
| Saturday  | •                                         |  |
| Sunday    | •