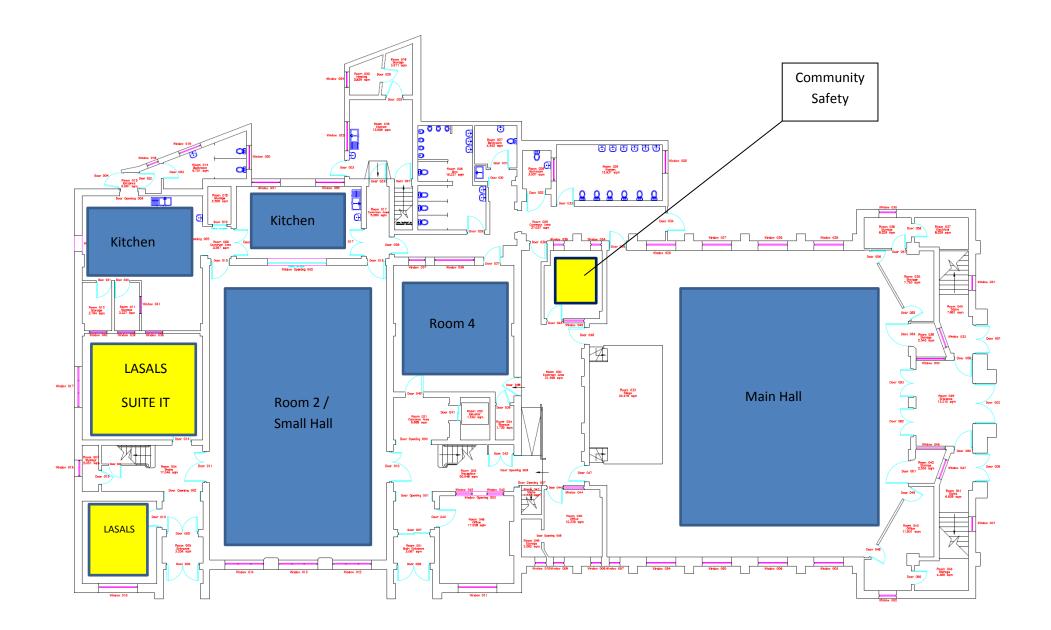

# Belgrave Neighbourhood Centre Information Pack



# **Rothley Street, Leicester, LE4 6LF**

## Tel: 0116 222 1004

### **Belgrave Neighbourhood Centre Opening Times**

|           | Current Staffed hours |
|-----------|-----------------------|
| Monday    | 8.30am – 10.00pm      |
| Tuesday   | 8.30am – 9.30pm       |
| Wednesday | 8.30am – 10.00pm      |
| Thursday  | 8.30am – 9.30pm       |
| Friday    | 8.30am – 9.30pm       |
| Saturday  | 8.00am – 9.00pm       |
| Sunday    | 8.00am – 4.00pm       |

## **Floor Plans**







#### Photos of Rooms/ Hire cost of Rooms



















| Band | Facility   |             | Standard Rate | Community<br>Group Rate<br>(Regular<br>Bookings) 65%<br>Discount | Instructor<br>Rate<br>(Regular<br>Bookings)<br>40%<br>Discount | Commercial<br>Rate |
|------|------------|-------------|---------------|------------------------------------------------------------------|----------------------------------------------------------------|--------------------|
| 1    | Main Hall  | per<br>hour | 20.40         | 7.10                                                             | 12.20                                                          | 51.00              |
| 2    | Small Hall | per<br>hour | 16.30         | 5.60                                                             |