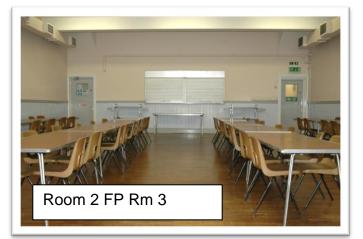

## **Floor Plans**

#### Photos of Rooms/ Hire cost of Rooms

| Band | Facility   |             | Standard Rate | Community<br>Group Rate<br>(Regular<br>Bookings) 65%<br>Discount | Instructor<br>Rate<br>(Regular<br>Bookings)<br>40%<br>Discount | Commercial<br>Rate |
|------|------------|-------------|---------------|------------------------------------------------------------------|----------------------------------------------------------------|--------------------|
| 1    | Main Hall  | per<br>hour | 20.40         | 7.10                                                             | 12.20                                                          | 51.00              |
| 2    | Small Hall | per<br>hour | 16.30         | 5.60                                                             | 9.70                                                           | 40.80              |
| 2    | Play Room  | per<br>hour | 16.30         | 5.60                                                             | 9.70                                                           | 40.80              |
| 3    | Mtg Room 3 | per<br>hour | 12.20         | 4.10                                                             | 7.10                                                           | 30.60              |
| 3    | Mtg Rm 4   | per<br>hour | 12.20         | 4.10                                                             | 7.10                                                           | 30.60              |
| 4    | Mtg Rm 6   | per<br>hour | 8.20          | 3.10                                                             | 5.10                                                           | 20.40              |
| 3    | Mtg Rm 8   | per<br>hour | 12.20         | 4.10                                                             | 7.10                                                           | 30.60              |
| 4    | Mtg Rm 9   | per<br>hour | 8.20          | 3.10                                                             | 5.10                                                           | 20.40              |
| 3    | Kitchen    | per<br>hour | 12.20         | 4.10                                                             | 7.10                                                           | 30.60              |