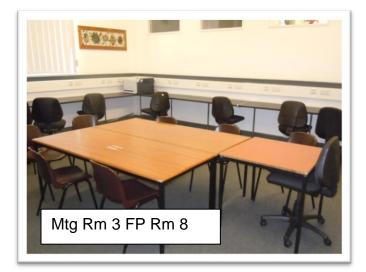

## **Floor Plans**

#### Photos of Rooms/ Hire cost of Rooms

| Band | Facility   |             | Standard Rate | Community<br>Group Rate<br>(Regular<br>Bookings) 65%<br>Discount | Instructor<br>Rate<br>(Regular<br>Bookings)<br>40%<br>Discount | Commercial<br>Rate |
|------|------------|-------------|---------------|------------------------------------------------------------------|----------------------------------------------------------------|--------------------|
| 1    | Main Hall  | per<br>hour | 20.40         | 7.10                                                             | 12.20                                                          | 51.00              |
| 2    | Small Hall | per<br>hour | 16.30         | 5.60                                                             | 9.70                                                           | 40.80              |
| 2    | Play Room  | per<br>hour | 16.30         | 5.60                                                             | 9.70                                                           | 40.80              |
| 3    | Mtg Room 3 | per<br>hour | 12.20         | 4.10                                                             | 7.10                                                           | 30.60              |
| 3    | Mtg Rm 4   | per<br>hour | 12.20         | 4.10                                                             | 7.10                                                           | 30.60              |
| 4    | Mtg Rm 6   | per<br>hour | 8.20          | 3.10                                                             | 5.10                                                           | 20.40              |
| 3    | Mtg Rm 8   | per<br>hour | 12.20         | 4.10                                                             | 7.10                                                           | 30.60              |
| 4    | Mtg Rm 9   | per<br>hour | 8.20          | 3.10                                                             | 5.10                                                           | 20.40              |
| 3    | Kitchen    | per<br>hour | 12.20         | 4.10                                                             | 7.10                                                           | 30.60              |