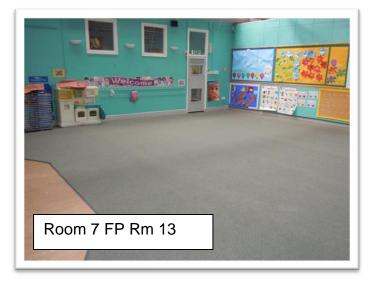

## **Floor Plans**

#### Photos of Rooms/ Hire cost of Rooms

| Band | Facility   |             | Standard Rate | Community<br>Group Rate<br>(Regular<br>Bookings) 65%<br>Discount | Instructor<br>Rate<br>(Regular<br>Bookings)<br>40%<br>Discount | Commercial<br>Rate |
|------|------------|-------------|---------------|------------------------------------------------------------------|----------------------------------------------------------------|--------------------|
| 1    | Main Hall  | per<br>hour | 20.40         | 7.10                                                             | 12.20                                                          | 51.00              |
| 2    | Small Hall | per<br>hour | 16.30         | 5.60                                                             | 9.70                                                           | 40.80              |
| 2    | Play Room  | per<br>hour | 16.30         | 5.60                                                             | 9.70                                                           | 40.80              |
| 3    | Mtg Room 3 | per<br>hour | 12.20         | 4.10                                                             | 7.10                                                           | 30.60              |
| 3    | Mtg Rm 4   | per<br>hour | 12.20         | 4.10                                                             | 7.10                                                           | 30.60              |
| 4    | Mtg Rm 6   | per<br>hour | 8.20          | 3.10                                                             | 5.10                                                           | 20.40              |
| 3    | Mtg Rm 8   | per<br>hour | 12.20         | 4.10                                                             | 7.10                                                           | 30.60              |
| 4    | Mtg Rm 9   | per<br>hour | 8.20          | 3.10                                                             | 5.10                                                           | 20.40              |
| 3    | Kitchen    | per<br>hour | 12.20         | 4.10                                                             | 7.10                                                           | 30.60              |