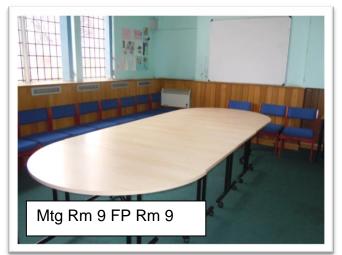

#### Photos of Rooms/ Hire cost of Rooms

| Band | Facility   |             | Standard Rate | Community<br>Group Rate<br>(Regular<br>Bookings) 65%<br>Discount | Instructor<br>Rate<br>(Regular<br>Bookings)<br>40%<br>Discount | Commercial<br>Rate |
|------|------------|-------------|---------------|------------------------------------------------------------------|----------------------------------------------------------------|--------------------|
| 1    | Main Hall  | per<br>hour | 20.40         | 7.10                                                             | 12.20                                                          | 51.00              |
| 2    | Small Hall | per<br>hour | 16.30         | 5.60                                                             | 9.70                                                           | 40.80              |
| 2    | Play Room  | per<br>hour | 16.30         | 5.60                                                             | 9.70                                                           | 40.80              |
| 3    | Mtg Room 3 | per<br>hour | 12.20         | 4.10                                                             | 7.10                                                           | 30.60              |
| 3    | Mtg Rm 4   | per<br>hour | 12.20         | 4.10                                                             | 7.10                                                           | 30.60              |
| 4    | Mtg Rm 6   | per<br>hour | 8.20          | 3.10                                                             | 5.10                                                           | 20.40              |
| 3    | Mtg Rm 8   | per<br>hour | 12.20         | 4.10                                                             | 7.10                                                           | 30.60              |
| 4    | Mtg Rm 9   | per<br>hour | 8.20          | 3.10                                                             | 5.10                                                           | 20.40              |
| 3    | Kitchen    | per<br>hour | 12.20         | 4.10                                                             | 7.10                                                           | 30.60              |