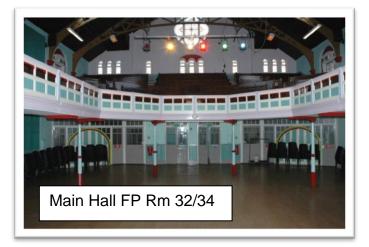

## **Floor Plans**

#### Photos of Rooms/ Hire cost of Rooms

| Band | Facility   |             | Standard Rate | Community<br>Group Rate<br>(Regular<br>Bookings) 65%<br>Discount | Instructor<br>Rate<br>(Regular<br>Bookings)<br>40%<br>Discount | Commercial<br>Rate |
|------|------------|-------------|---------------|------------------------------------------------------------------|----------------------------------------------------------------|--------------------|
| 1    | Main Hall  | per<br>hour | 20.40         | 7.10                                                             | 12.20                                                          | 51.00              |
| 2    | Small Hall | per<br>hour | 16.30         | 5.60                                                             | 9.70                                                           | 40.80              |
| 2    | Play Room  | per<br>hour | 16.30         | 5.60                                                             | 9.70                                                           | 40.80              |
| 3    | Mtg Room 3 | per<br>hour | 12.20         | 4.10                                                             | 7.10                                                           | 30.60              |
| 3    | Mtg Rm 4   | per<br>hour | 12.20         | 4.10                                                             | 7.10                                                           | 30.60              |
| 4    | Mtg Rm 6   | per<br>hour | 8.20          | 3.10                                                             | 5.10                                                           | 20.40              |
| 3    | Mtg Rm 8   | per<br>hour | 12.20         | 4.10                                                             | 7.10                                                           | 30.60              |
| 4    | Mtg Rm 9   | per<br>hour | 8.20          | 3.10                                                             | 5.10                                                           | 20.40              |
| 3    | Kitchen    | per<br>hour | 12.20         | 4.10                                                             | 7.10                                                           | 30.60              |