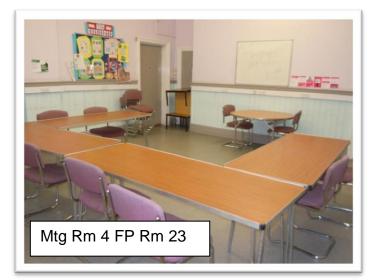

#### Photos of Rooms/ Hire cost of Rooms

| Band | Facility   |             | Standard Rate | Community<br>Group Rate<br>(Regular<br>Bookings) 65%<br>Discount | Instructor<br>Rate<br>(Regular<br>Bookings)<br>40%<br>Discount | Commercial<br>Rate |
|------|------------|-------------|---------------|------------------------------------------------------------------|----------------------------------------------------------------|--------------------|
| 1    | Main Hall  | per<br>hour | 20.40         | 7.10                                                             | 12.20                                                          | 51.00              |
| 2    | Small Hall | per<br>hour | 16.30         | 5.60                                                             | 9.70                                                           | 40.80              |
| 2    | Play Room  | per<br>hour | 16.30         | 5.60                                                             | 9.70                                                           | 40.80              |
| 3    | Mtg Room 3 | per<br>hour | 12.20         | 4.10                                                             | 7.10                                                           | 30.60              |
| 3    | Mtg Rm 4   | per<br>hour | 12.20         | 4.10                                                             | 7.10                                                           | 30.60              |
| 4    | Mtg Rm 6   | per<br>hour | 8.20          | 3.10                                                             | 5.10                                                           | 20.40              |
| 3    | Mtg Rm 8   | per<br>hour | 12.20         | 4.10                                                             | 7.10                                                           | 30.60              |
| 4    | Mtg Rm 9   | per<br>hour | 8.20          | 3.10                                                             | 5.10                                                           | 20.40              |
| 3    | Kitchen    | per<br>hour | 12.20         | 4.10                                                             | 7.10                                                           | 30.60              |