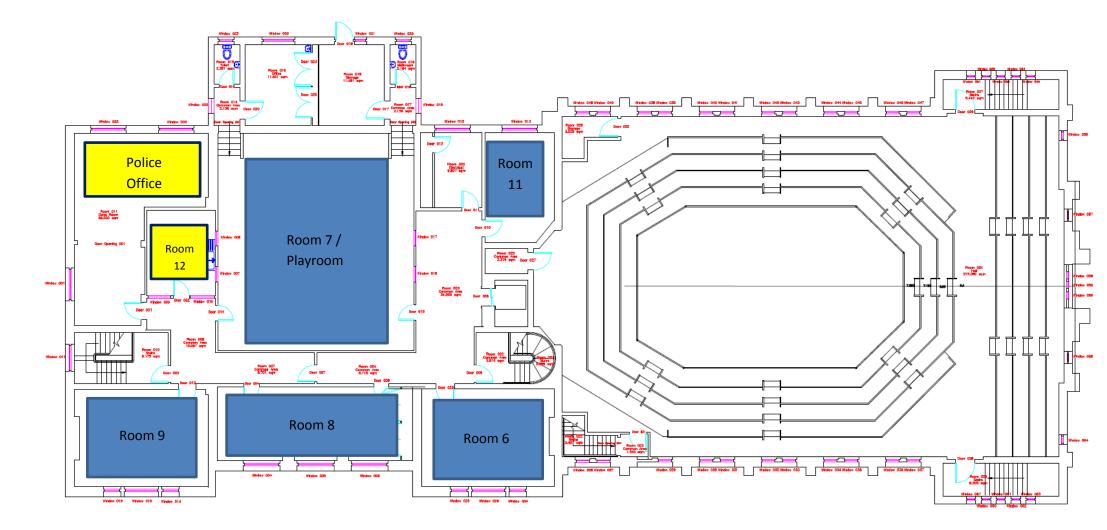

# Belgrave Neighbourhood Centre Information Pack



# **Rothley Street, Leicester, LE4 6LF**

## Tel: 0116 222 1004

### **Belgrave Neighbourhood Centre Opening Times**

|           | Current Staffed hours |
|-----------|-----------------------|
| Monday    | 8.30am – 10.00pm      |
| Tuesday   | 8.30am – 9.30pm       |
| Wednesday | 8.30am – 10.00pm      |
| Thursday  | 8.30am – 9.30pm       |
| Friday    | 8.30am – 9.30pm       |
| Saturday  | 8.00am – 9.00pm       |
| Sunday    | 8.00am – 4.00pm       |

## **Floor Plans**







#### Photos of Rooms/ Hire cost of Rooms



















| Band | Facility   |             | Standard Rate | Community<br>Group Rate<br>(Regular<br>Bookings) 65%<br>Discount | Instructor<br>Rate<br>(Regular<br>Bookings)<br>40%<br>Discount | Commercial<br>Rate |
|------|------------|-------------|---------------|------------------------------------------------------------------|----------------------------------------------------------------|--------------------|
| 1    | Main Hall  | per<br>hour | 20.40         | 7.10                                                             | 12.20                                                          | 51.00              |
| 2    | Small Hall | per<br>hour | 16.30         | 5.60                                                             | 9.