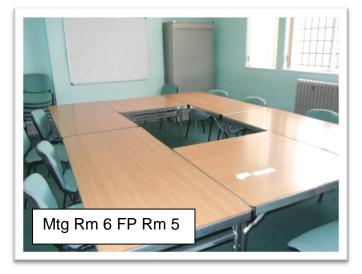

#### Photos of Rooms/ Hire cost of Rooms

| Band | Facility   |             | Standard Rate | Community<br>Group Rate<br>(Regular<br>Bookings) 65%<br>Discount | Instructor<br>Rate<br>(Regular<br>Bookings)<br>40%<br>Discount | Commercial<br>Rate |
|------|------------|-------------|---------------|------------------------------------------------------------------|----------------------------------------------------------------|--------------------|
| 1    | Main Hall  | per<br>hour | 20.40         | 7.10                                                             | 12.20                                                          | 51.00              |
| 2    | Small Hall | per<br>hour | 16.30         | 5.60                                                             | 9.70                                                           | 40.80              |
| 2    | Play Room  | per<br>hour | 16.30         | 5.60                                                             | 9.70                                                           | 40.80              |
| 3    | Mtg Room 3 | per<br>hour | 12.20         | 4.10                                                             | 7.10                                                           | 30.60              |
| 3    | Mtg Rm 4   | per<br>hour | 12.20         | 4.10                                                             | 7.10                                                           | 30.60              |
| 4    | Mtg Rm 6   | per<br>hour | 8.20          | 3.10                                                             | 5.10                                                           | 20.40              |
| 3    | Mtg Rm 8   | per<br>hour | 12.20         | 4.10                                                             | 7.10                                                           | 30.60              |
| 4    | Mtg Rm 9   | per<br>hour | 8.20          | 3.10                                                             | 5.10                                                           | 20.40              |
| 3    | Kitchen    | per<br>hour | 12.20         | 4.10                                                             | 7.10                                                           | 30.60              |