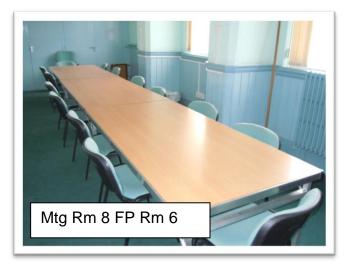

#### Photos of Rooms/ Hire cost of Rooms

| Band | Facility   |             | Standard Rate | Community<br>Group Rate<br>(Regular<br>Bookings) 65%<br>Discount | Instructor<br>Rate<br>(Regular<br>Bookings)<br>40%<br>Discount | Commercial<br>Rate |
|------|------------|-------------|---------------|------------------------------------------------------------------|----------------------------------------------------------------|--------------------|
| 1    | Main Hall  | per<br>hour | 20.40         | 7.10                                                             | 12.20                                                          | 51.00              |
| 2    | Small Hall | per<br>hour | 16.30         | 5.60                                                             | 9.70                                                           | 40.80              |
| 2    | Play Room  | per<br>hour | 16.30         | 5.60                                                             | 9.70                                                           | 40.80              |
| 3    | Mtg Room 3 | per<br>hour | 12.20         | 4.10                                                             | 7.10                                                           | 30.60              |
| 3    | Mtg Rm 4   | per<br>hour | 12.20         | 4.10                                                             | 7.10                                                           | 30.60              |
| 4    | Mtg Rm 6   | per<br>hour | 8.20          | 3.10                                                             | 5.10                                                           | 20.40              |
| 3    | Mtg Rm 8   | per<br>hour | 12.20         | 4.10                                                             | 7.10                                                           | 30.60              |
| 4    | Mtg Rm 9   | per<br>hour | 8.20          | 3.10                                                             | 5.10                                                           | 20.40              |
| 3    | Kitchen    | per<br>hour | 12.20         | 4.10                                                             | 7.10                                                           | 30.60              |