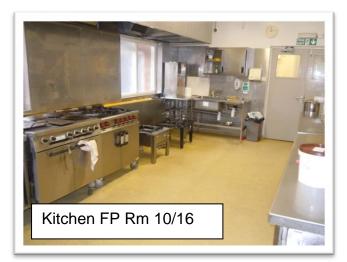

#### Photos of Rooms/ Hire cost of Rooms

| Band | Facility   |             | Standard Rate | Community<br>Group Rate<br>(Regular<br>Bookings) 65%<br>Discount | Instructor<br>Rate<br>(Regular<br>Bookings)<br>40%<br>Discount | Commercial<br>Rate |
|------|------------|-------------|---------------|------------------------------------------------------------------|----------------------------------------------------------------|--------------------|
| 1    | Main Hall  | per<br>hour | 20.40         | 7.10                                                             | 12.20                                                          | 51.00              |
| 2    | Small Hall | per<br>hour | 16.30         | 5.60                                                             | 9.70                                                           | 40.80              |
| 2    | Play Room  | per<br>hour | 16.30         | 5.60                                                             | 9.70                                                           | 40.80              |
| 3    | Mtg Room 3 | per<br>hour | 12.20         | 4.10                                                             | 7.10                                                           | 30.60              |
| 3    | Mtg Rm 4   | per<br>hour | 12.20         | 4.10                                                             | 7.10                                                           | 30.60              |
| 4    | Mtg Rm 6   | per<br>hour | 8.20          | 3.10                                                             | 5.10                                                           | 20.40              |
| 3    | Mtg Rm 8   | per<br>hour | 12.20         | 4.10                                                             | 7.10                                                           | 30.60              |
| 4    | Mtg Rm 9   | per<br>hour | 8.20          | 3.10                                                             | 5.10                                                           | 20.40              |
| 3    | Kitchen    | per<br>hour | 12.20         | 4.10                                                             | 7.10                                                           | 30.60              |