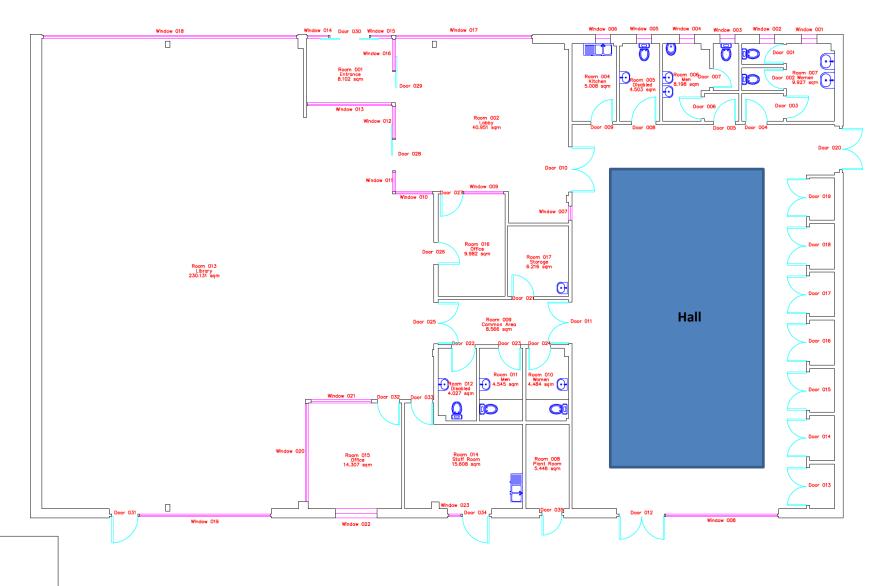

# Hamilton Library Information Pack



# Maidenwell Avenue, Leicester, LE5 1BL

## **Hamilton Library Opening Times**

|           | <b>Current Staffed hours</b> |
|-----------|------------------------------|
| Monday    | 10am – 2pm                   |
| Tuesday   | 10am – 5pm                   |
| Wednesday | 10am – 5pm                   |
| Thursday  | 2pm – 7pm                    |
| Friday    | 10am – 5pm                   |
| Saturday  | 10am – 4pm                   |
| Sunday    | 12pm – 4pm                   |

# **Floor Plan**



<u>KEY</u>

Available space

# Annual visits 2014/15

| 2014-15                          |        |
|----------------------------------|--------|
| Total visitors                   | 59,430 |
| No. hrs of computer use          | 7,748  |
| No. attending under 5's sessions | 3,570  |
| No. attending study support      | 545    |

### **Regular sessions as of June 2016**

| Session                     | Hours         | Day                            |
|-----------------------------|---------------|--------------------------------|
| Leap weight management      | 9am - 12noon  | Mon                            |
| Hamilton Residents          | 5pm - 10pm    | 1 <sup>st</sup> Mon each month |
| Association                 |               |                                |
| Sure Start Baby St