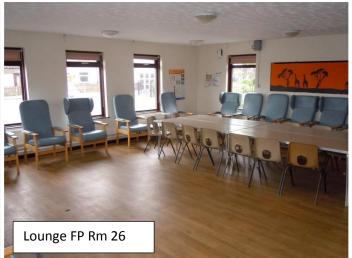

## Photos of rooms / Hire cost of rooms

\* Kitchen refurbished July 2015

| Band | Facility  |             | Standard Rate | Community<br>Group Rate<br>(Regular<br>Bookings) 65%<br>Discount | Instructor<br>Rate<br>(Regular<br>Bookings)<br>40%<br>Discount | Commercial<br>Rate |
|------|-----------|-------------|---------------|------------------------------------------------------------------|----------------------------------------------------------------|--------------------|
| 1    | Main Hall | per<br>hour | 20.40         | 7.10                                                             | 12.20                                                          | 51.00              |
| 3    | Lounge    | per<br>hour | 12.20         | 4.10                                                             | 7.10                                                           | 30.60              |
| 4    | Kitchen   | per<br>hour | 8.20          | 3.10                                                             | 5.10                                                           | 20.40              |

#### **Available Space**

| Vacant Rooms    | Capacity | Available Hours<br>per week |
|-----------------|----------|-----------------------------|
| Hall FP Rm 19   | 80       | 67.5                        |
| Lounge FP Rm 26 | 30       | 78.5                        |