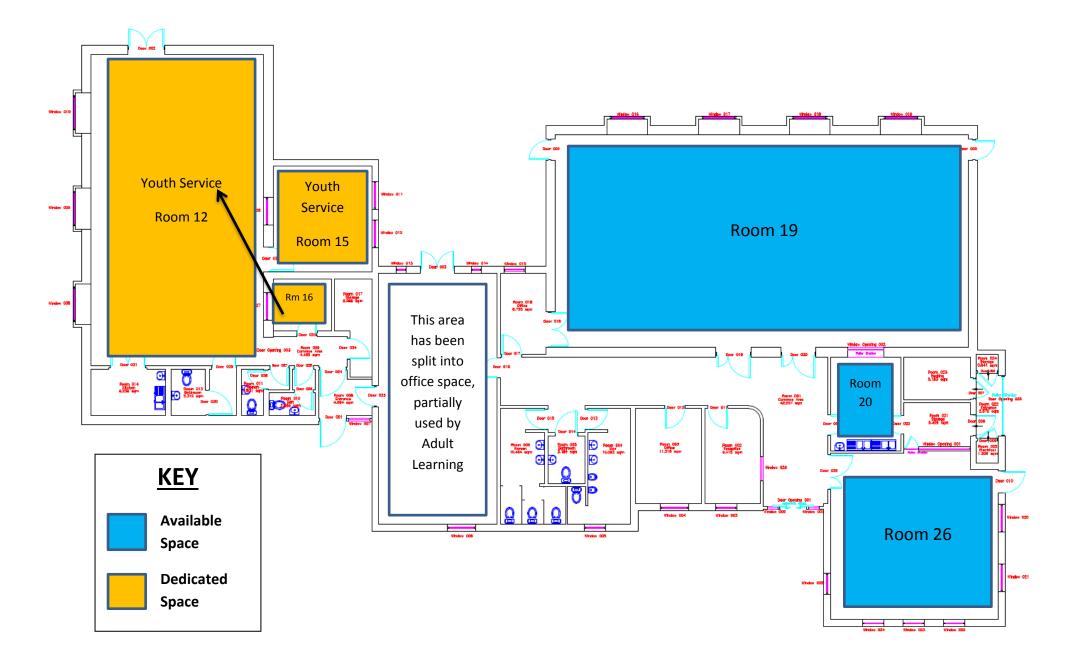

# **Floor Plan**

#### **Available Space**

| Vacant Rooms    | Capacity | Available Hours<br>per week |
|-----------------|----------|-----------------------------|
| Hall FP Rm 19   | 80       | 67.5                        |
| Lounge FP Rm 26 | 30       | 78.5                        |