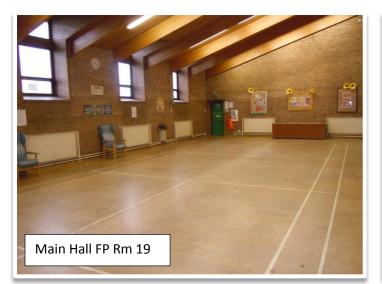

## Photos of rooms / Hire cost of rooms

\* Kitchen refurbished July 2015

| Band | Facility  |             | Standard Rate | Community<br>Group Rate<br>(Regular<br>Bookings) 65%<br>Discount | Instructor<br>Rate<br>(Regular<br>Bookings)<br>40%<br>Discount | Commercial<br>Rate |
|------|-----------|-------------|---------------|------------------------------------------------------------------|----------------------------------------------------------------|--------------------|
| 1    | Main Hall | per<br>hour | 20.40         | 7.10                                                             | 12.20                                                          | 51.00              |
| 3    | Lounge    | per<br>hour | 12.20         | 4.10                                                             | 7.10                                                           | 30.60              |
| 4    | Kitchen   | per<br>hour | 8.20          | 3.10                                                             | 5.10                                                           | 20.40              |

#### **Available Space**

| Vacant Rooms    | Capacity | Available Hours<br>per week |
|-----------------|----------|-----------------------------|
| Hall FP Rm 19   | 80       | 67.5                        |
| Lounge FP Rm 26 | 30       | 78.5                        |