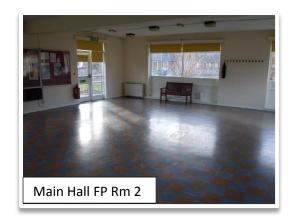

## **Photos of Rooms / Hire cost of Rooms**

FP = Floor Plan

| Band | Facility     |             | Standard Rate | Community<br>Group Rate<br>(Regular<br>Bookings) 65%<br>Discount | Instructor<br>Rate<br>(Regular<br>Bookings)<br>40%<br>Discount | Commercial<br>Rate |
|------|--------------|-------------|---------------|------------------------------------------------------------------|----------------------------------------------------------------|--------------------|
| 1    | Small Centre | per<br>hour | 20.40         | 7.10                                                             | 12.20                                                          | 51.00              |