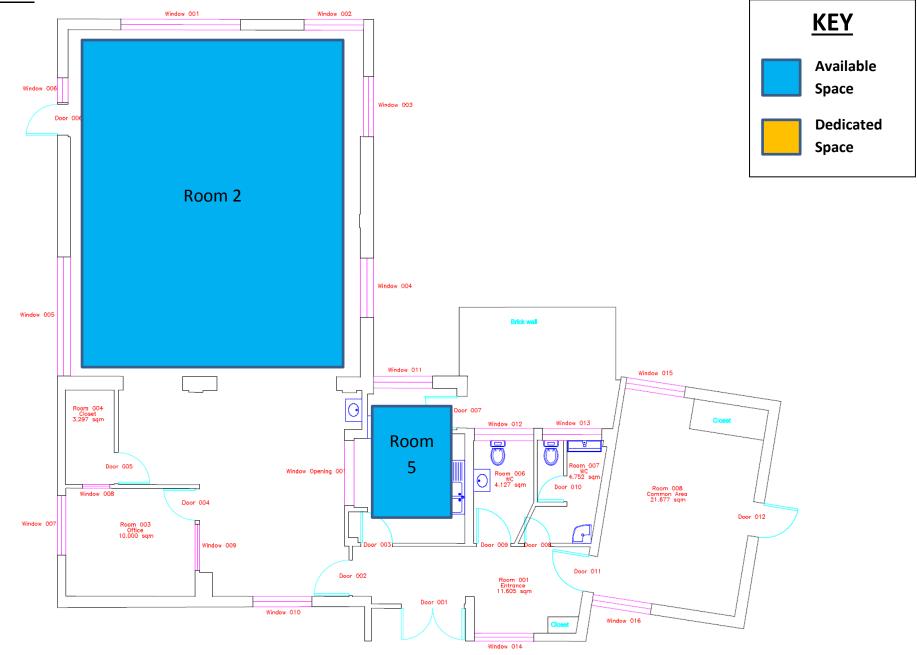

# **Floor Plan**

#### **Available Space**

| Vacant Rooms          | Capacity | Available Hours per week * |
|-----------------------|----------|----------------------------|
| Whole centre          | 60       | 65.5                       |
| Total available hours |          | 65.5                       |