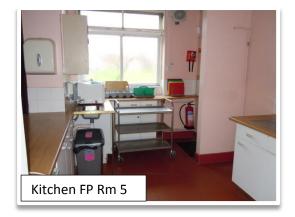

## **Photos of Rooms / Hire cost of Rooms**

FP = Floor Plan

| Band | Facility     |             | Standard Rate | Community<br>Group Rate<br>(Regular<br>Bookings) 65%<br>Discount | Instructor<br>Rate<br>(Regular<br>Bookings)<br>40%<br>Discount | Commercial<br>Rate |
|------|--------------|-------------|---------------|------------------------------------------------------------------|----------------------------------------------------------------|--------------------|
| 1    | Small Centre | per<br>hour | 20.40         | 7.10                                                             | 12.20                                                          | 51.00              |