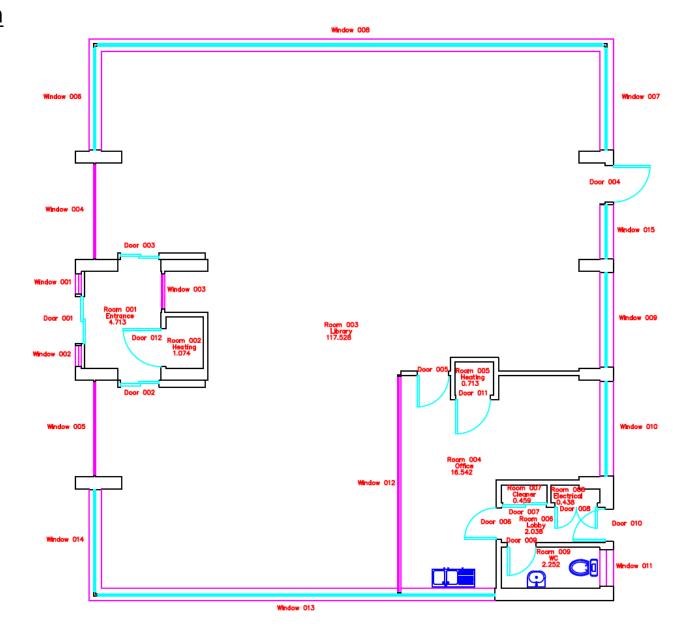

# Rushey Mead Library Information Pack



## Lockerbie Walk, Leicester, LE4 7ZX

#### **Rushey Mead Library Opening Times**

|           | <b>Current Staffed hours</b> |
|-----------|------------------------------|
| Monday    | 10am – 6pm                   |
| Tuesday   | 1pm – 6.30pm                 |
| Wednesday | -                            |
| Thursday  | 1pm – 6.30pm                 |
| Friday    | 10am – 5pm                   |
| Saturday  | 10am – 1pm                   |
| Sunday    | -                            |

# Floor Plan



#### **Annual visits 2014/15**

| 2014-15                       |        |
|-------------------------------|--------|
| Visitors                      | 27,310 |
| No. hrs of computer use       | 1,559  |
| No. toddler time attendances  | 889    |
| No. Study support attendances | 164    |

#### **Regular sessions as of June 2016**

| Session                 | Hours              | Day      |
|-------------------------|--------------------|----------|
| Spoken English Group    | 1pm                | Monday   |
| Study support           | 4pm - 6.15pm       | Thursday |
| Toddler time (under 5s) | 10am – 12noon      | Friday   |
| Basic computer skills   | Times by agreement |          |

#### **Centre information**

• Car parking – there are no dedicated spaces, however there is parking at