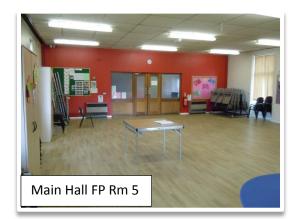

## Photos of Rooms/ Hire cost of Rooms

| Band | Facility     |             | Standard Rate | Community<br>Group Rate<br>(Regular<br>Bookings) 65%<br>Discount | Instructor<br>Rate<br>(Regular<br>Bookings)<br>40%<br>Discount | Commercial<br>Rate |
|------|--------------|-------------|---------------|------------------------------------------------------------------|----------------------------------------------------------------|--------------------|
| 1    | Small Centre | per<br>hour | 20.40         | 7.10                                                             | 12.20                                                          | 51.00              |