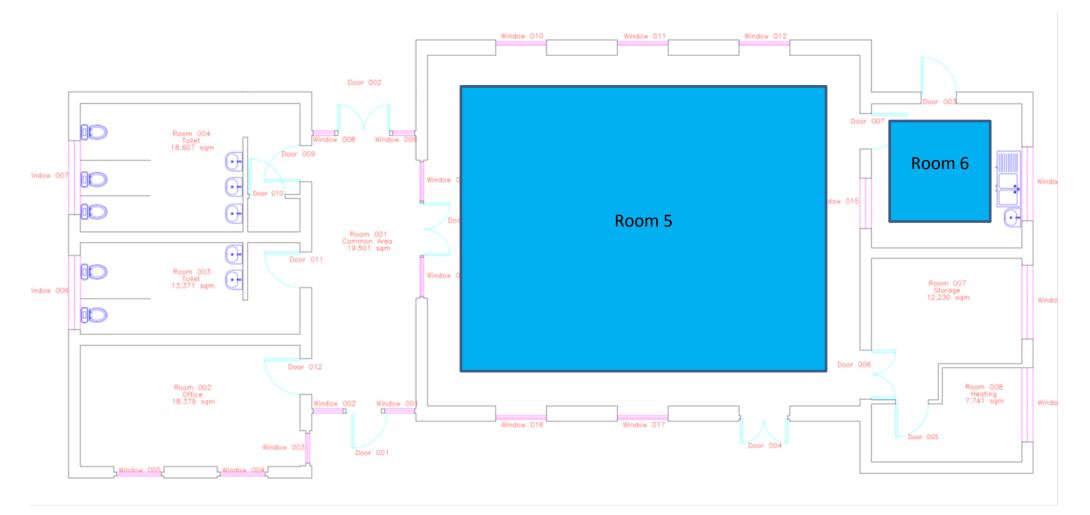

**Floor Plan** 

#### **Available Space**

| Vacant Rooms | Capacity | Available Hours<br>per week |
|--------------|----------|-----------------------------|
| Whole Centre | 80       | 25.5                        |