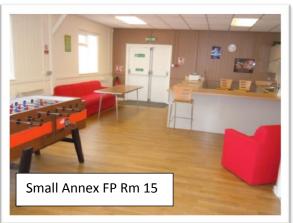

# **Photos of Rooms/ Hire cost of Rooms**

| Band | Facility     |             | Standard Rate | Community<br>Group Rate<br>(Regular<br>Bookings) 65%<br>Discount | Instructor<br>Rate<br>(Regular<br>Bookings)<br>40%<br>Discount | Commercial<br>Rate |
|------|--------------|-------------|---------------|------------------------------------------------------------------|----------------------------------------------------------------|--------------------|
| 2    | Hall         | per<br>hour | 16.30         | 5.60                                                             | 9.70                                                           | 40.80              |
| 3    | Lounge       | per<br>hour | 12.20         | 4.10                                                             | 7.00                                                           | 30.60              |
| 3    | Small annexe | per<br>hour | 12.20         | 4.10                                                             | 7.10                                                           | 30.60              |
| 3    | Large annexe | per<br>hour | 12.20         | 4.10                                                             | 7.10                                                           | 30.60              |
| 4    | Kitchen      | per<br>hour | 8.20          | 3.10                                                             | 5.10                                                           | 20.40              |