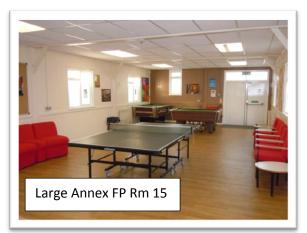

# **Photos of Rooms/ Hire cost of Rooms**

| Band | Facility     |             | Standard Rate | Community<br>Group Rate<br>(Regular<br>Bookings) 65%<br>Discount | Instructor<br>Rate<br>(Regular<br>Bookings)<br>40%<br>Discount | Commercial<br>Rate |
|------|--------------|-------------|---------------|------------------------------------------------------------------|----------------------------------------------------------------|--------------------|
| 2    | Hall         | per<br>hour | 16.30         | 5.60                                                             | 9.70                                                           | 40.80              |
| 3    | Lounge       | per<br>hour | 12.20         | 4.10                                                             | 7.00                                                           | 30.60              |
| 3    | Small annexe | per<br>hour | 12.20         | 4.10                                                             | 7.10                                                           | 30.60              |
| 3    | Large annexe | per<br>hour | 12.20         | 4.10                                                             | 7.10                                                           | 30.60              |
| 4    | Kitchen      | per<br>hour | 8.20          | 3.10                                                             | 5.10                                                           | 20.40              |