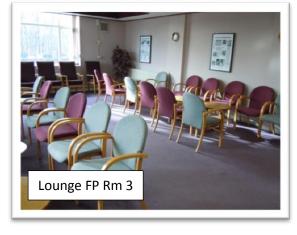

### **Available Space**

| Vacant Rooms   | Capacity | Available Hours per week* |
|----------------|----------|---------------------------|
| Hall FP Rm 7   | 100      | 44                        |
| Lounge FP Rm 3 | 25       | 74                        |