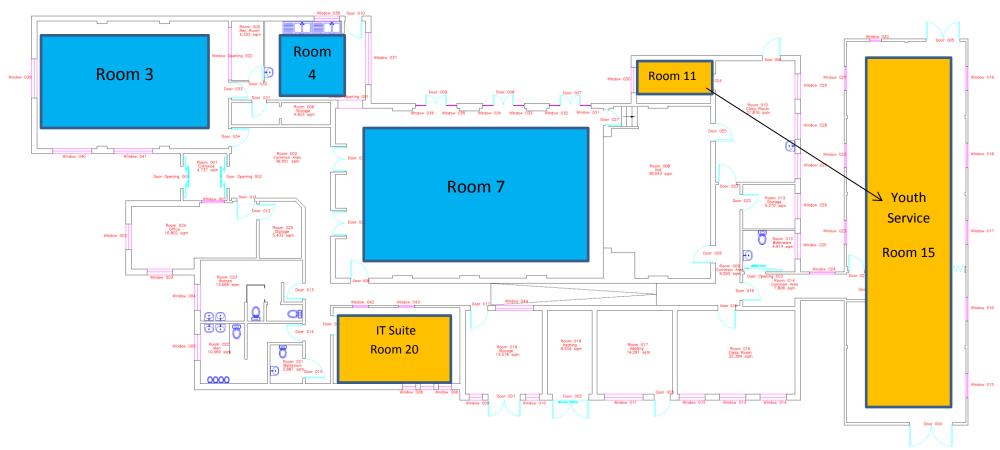

# **Floor Plan**

### **Available Space**

| Vacant Rooms   | Capacity | Available Hours per week* |
|----------------|----------|---------------------------|
| Hall FP Rm 7   | 100      | 44                        |
| Lounge FP Rm 3 | 25       | 74                        |