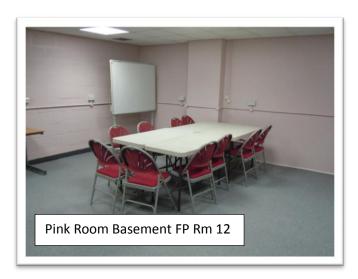

### **Photos of Rooms/ Hire cost of Rooms**

| Room / Hall                        | Price Group | Standard | Community | Instructor | Commercial |
|------------------------------------|-------------|----------|-----------|------------|------------|
|                                    |             |          |           |            |            |
| Main Hall - 1st Floor              | 1           | 20.40    | 7.10      | 12.20      | 51.00      |
| Stage - 1st Floor                  | 3           | 12.20    | 4.10      | 7.10       | 30.60      |
| Bar Lounge - 1st Floor             | 3           | 12.20    | 4.10      | 7.10       | 30.60      |
| Seminar Room - Ground Floor        | 2           | 16.30    | 5.60      | 9.70       | 40.80      |
| Kitchen - Ground Floor             | 4           | 8.20     | 3.10      | 5.10       | 20.40      |
| Office - Basement                  | 3           | 12.20    | 4.10      | 7.10       | 30.60      |
| Meeting Room - Basement            | 3           | 12.20    | 4.10      | 7.10       | 30.60      |
| Dance Studio - Basement            | 2           | 16.30    | 5.60      | 9.70       | 40.80      |
| Pink Room - Basement Back corridor | 3           | 12.20    | 4.10      | 7.10       | 30.60      |
| Small Meeting Room - Basement      | 4           | 8.20     | 3.10      | 5.10       | 20.40      |