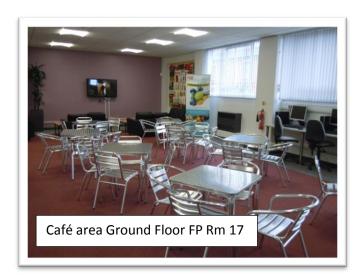

### **Photos of Rooms/ Hire cost of Rooms**

| Room / Hall                        | Price Group | Standard | Community | Instructor | Commercial |
|------------------------------------|-------------|----------|-----------|------------|------------|
|                                    |             |          |           |            |            |
| Main Hall - 1st Floor              | 1           | 20.40    | 7.10      | 12.20      | 51.00      |
| Stage - 1st Floor                  | 3           | 12.20    | 4.10      | 7.10       | 30.60      |
| Bar Lounge - 1st Floor             | 3           | 12.20    | 4.10      | 7.10       | 30.60      |
| Seminar Room - Ground Floor        | 2           | 16.30    | 5.60      | 9.70       | 40.80      |
| Kitchen - Ground Floor             | 4           | 8.20     | 3.10      | 5.10       | 20.40      |
| Office - Basement                  | 3           | 12.20    | 4.10      | 7.10       | 30.60      |
| Meeting Room - Basement            | 3           | 12.20    | 4.10      | 7.10       | 30.60      |
| Dance Studio - Basement            | 2           | 16.30    | 5.60      | 9.70       | 40.80      |
| Pink Room - Basement Back corridor | 3           | 12.20    | 4.10      | 7.10       | 30.60      |
| Small Meeting Room - Basement      | 4           | 8.20     | 3.10      | 5.10       | 20.40      |