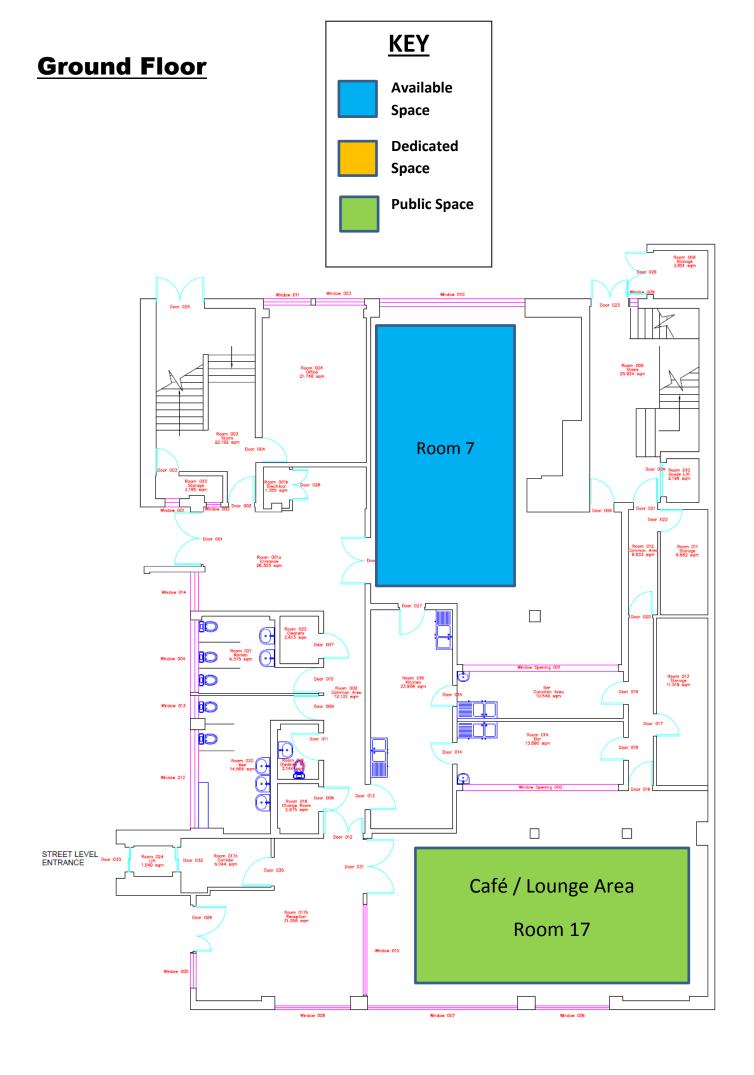

# African Caribbean Centre Information Pack



# Maidstone Rd, Leicester LE2 0UA

Tel: 0116 2211793

## **African Caribbean Centre Opening Times**

|           | Available hours | <b>Current Staffed hours</b> |
|-----------|-----------------|------------------------------|
| Monday    | 9am – 9pm       | 08:45 – 18:00                |
| Tuesday   | 9am – 9pm       | 08:45 – 18:00                |
| Wednesday | 9am – 9pm       | 08:45 – 18:00                |
| Thursday  | 9am – 9pm       | 08:45 – 18:00                |
| Friday    | 9am – 9pm       | 08:45 – 18:00                |
| Saturday  | 9am – 9pm       | 09:00 – 14:00                |
| Sunday    | 9am – 9pm       | -                            |

# **Floor Plans**

# **Basement**







# **First Floor**



### **Photos of Rooms/ Hire cost of Rooms**















| Room / Hall                        | Price Group | Standard | Community | Instructor | Commercial |
|------------------------------------|-------------|----------|-----------|------------|------------|
|                                    |             |          |           |            |            |
| Main Hall - 1st Floor              | 1           | 20.40    | 7.10      | 12.20      | 51.00      |
| Stage - 1st Floor                  | 3           | 12.20    | 4.10      | 7.10       | 30.60      |
| Bar Lounge - 1st Floor             | 3           | 12.20    | 4.10      | 7.10       | 30.60      |
| Seminar Room - Ground Floor        | 2           | 16.30    | 5.60      | 9.70       | 40.80      |
| Ki