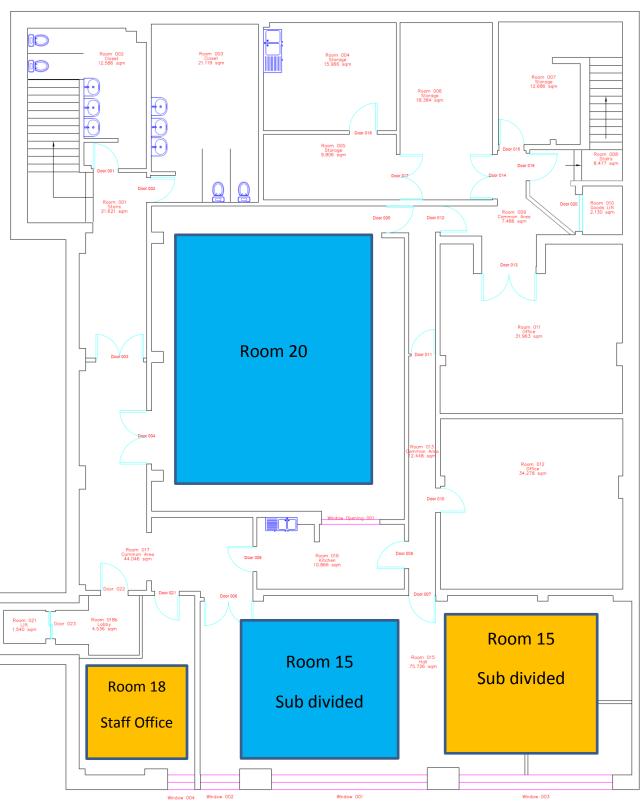

# African Caribbean Centre Information Pack



# Maidstone Rd, Leicester LE2 0UA

Tel: 0116 2211793

## **African Caribbean Centre Opening Times**

|           | Available hours | <b>Current Staffed hours</b> |
|-----------|-----------------|------------------------------|
| Monday    | 9am – 9pm       | 08:45 – 18:00                |
| Tuesday   | 9am – 9pm       | 08:45 – 18:00                |
| Wednesday | 9am – 9pm       | 08:45 – 18:00                |
| Thursday  | 9am – 9pm       | 08:45 – 18:00                |
| Friday    | 9am – 9pm       | 08:45 – 18:00                |
| Saturday  | 9am – 9pm       | 09:00 – 14:00                |
| Sunday    | 9am – 9pm       | -                            |

# **Floor Plans**

# **Basement**







# **First Floor**



### **Photos of Rooms/ Hire cost of Rooms**















| Room / Hall                        | Price Group | Standard | Community | Instructor | Commercial |
|------------------------------------|-------------|----------|-----------|------------|------------|
|                                    |             |          |           |            |            |
| Main Hall - 1st Floor              | 1           | 20.40    | 7.10      | 12.20      | 51.00      |
| Stage - 1st Floor                  | 3           | 12.20    | 4.10      | 7.10       | 30.60      |
| Bar Lounge - 1st Floor             | 3           | 12.20    | 4.10      | 7.10       | 30.60      |
| Seminar Room - Ground Floor        | 2           | 16.30    | 5.60      | 9.70       | 40.80      |
|