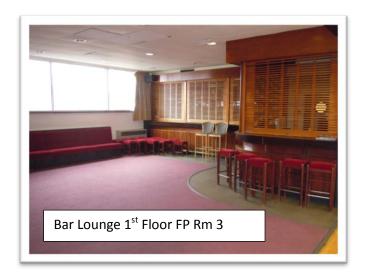

### **Photos of Rooms/ Hire cost of Rooms**

| Room / Hall                        | Price Group | Standard | Community | Instructor | Commercial |
|------------------------------------|-------------|----------|-----------|------------|------------|
|                                    |             |          |           |            |            |
| Main Hall - 1st Floor              | 1           | 20.40    | 7.10      | 12.20      | 51.00      |
| Stage - 1st Floor                  | 3           | 12.20    | 4.10      | 7.10       | 30.60      |
| Bar Lounge - 1st Floor             | 3           | 12.20    | 4.10      | 7.10       | 30.60      |
| Seminar Room - Ground Floor        | 2           | 16.30    | 5.60      | 9.70       | 40.80      |
| Kitchen - Ground Floor             | 4           | 8.20     | 3.10      | 5.10       | 20.40      |
| Office - Basement                  | 3           | 12.20    | 4.10      | 7.10       | 30.60      |
| Meeting Room - Basement            | 3           | 12.20    | 4.10      | 7.10       | 30.60      |
| Dance Studio - Basement            | 2           | 16.30    | 5.60      | 9.70       | 40.80      |
| Pink Room - Basement Back corridor | 3           | 12.20    | 4.10      | 7.10       | 30.60      |
| Small Meeting Room - Basement      | 4           | 8.20     | 3.10      | 5.10       | 20.40      |