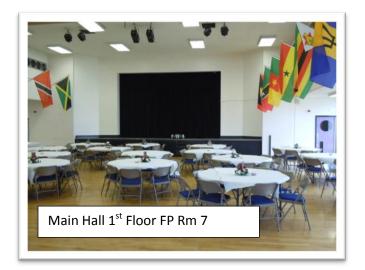

### **Photos of Rooms/ Hire cost of Rooms**

| Room / Hall                        | Price Group | Standard | Community | Instructor | Commercial |
|------------------------------------|-------------|----------|-----------|------------|------------|
|                                    |             |          |           |            |            |
| Main Hall - 1st Floor              | 1           | 20.40    | 7.10      | 12.20      | 51.00      |
| Stage - 1st Floor                  | 3           | 12.20    | 4.10      | 7.10       | 30.60      |
| Bar Lounge - 1st Floor             | 3           | 12.20    | 4.10      | 7.10       | 30.60      |
| Seminar Room - Ground Floor        | 2           | 16.30    | 5.60      | 9.70       | 40.80      |
| Kitchen - Ground Floor             | 4           | 8.20     | 3.10      | 5.10       | 20.40      |
| Office - Basement                  | 3           | 12.20    | 4.10      | 7.10       | 30.60      |
| Meeting Room - Basement            | 3           | 12.20    | 4.10      | 7.10       | 30.60      |
| Dance Studio - Basement            | 2           | 16.30    | 5.60      | 9.70       | 40.80      |
| Pink Room - Basement Back corridor | 3           | 12.20    | 4.10      | 7.10       | 30.60      |
| Small Meeting Room - Basement      | 4           | 8.20     | 3.10      | 5.10       | 20.40      |