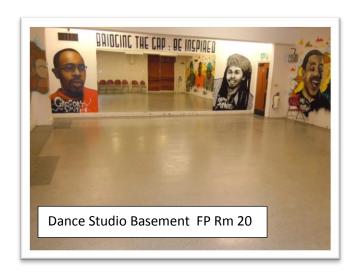

### **Photos of Rooms/ Hire cost of Rooms**

| Room / Hall                        | Price Group | Standard | Community | Instructor | Commercial |
|------------------------------------|-------------|----------|-----------|------------|------------|
|                                    |             |          |           |            |            |
| Main Hall - 1st Floor              | 1           | 20.40    | 7.10      | 12.20      | 51.00      |
| Stage - 1st Floor                  | 3           | 12.20    | 4.10      | 7.10       | 30.60      |
| Bar Lounge - 1st Floor             | 3           | 12.20    | 4.10      | 7.10       | 30.60      |
| Seminar Room - Ground Floor        | 2           | 16.30    | 5.60      | 9.70       | 40.80      |
| Kitchen - Ground Floor             | 4           | 8.20     | 3.10      | 5.10       | 20.40      |
| Office - Basement                  | 3           | 12.20    | 4.10      | 7.10       | 30.60      |
| Meeting Room - Basement            | 3           | 12.20    | 4.10      | 7.10       | 30.60      |
| Dance Studio - Basement            | 2           | 16.30    | 5.60      | 9.70       | 40.80      |
| Pink Room - Basement Back corridor | 3           | 12.20    | 4.10      | 7.10       | 30.60      |
| Small Meeting Room - Basement      | 4           | 8.20     | 3.10      | 5.10       | 20.40      |