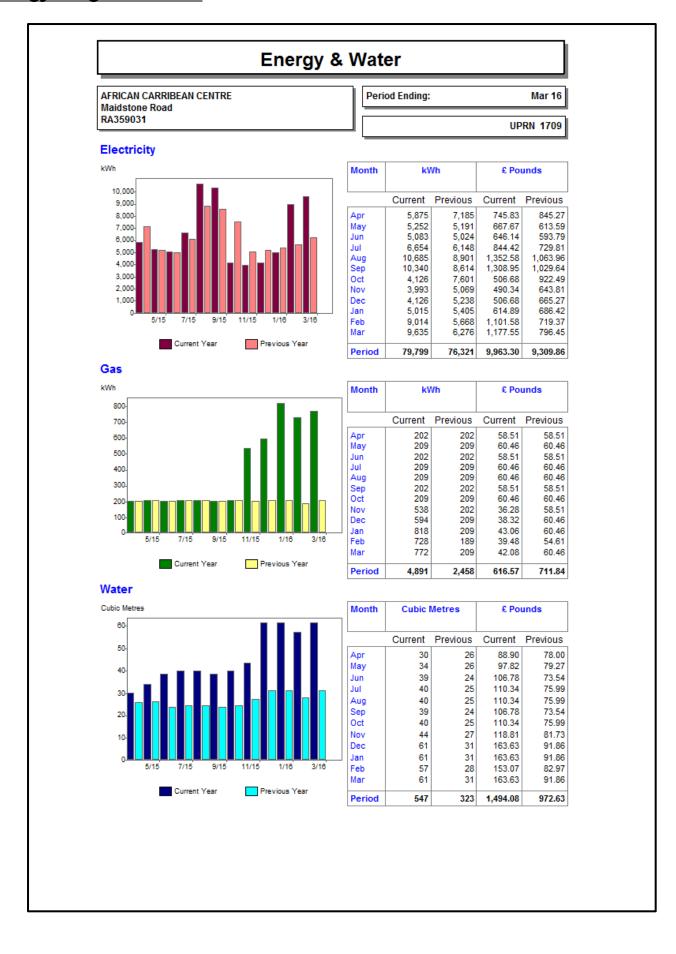

|
| Pink Room                 | 1                                 | 3                             | 12                                     |
| Radio Room                | 1                                 | 84                            | 2                                      |
| Seminar Room              | 11                                | 25                            | 174                                    |



# **Centre Information**

- Car Parking dedicated car park with 9 spaces and 1 disabled bay
- Access information <a href="http://www.disabledgo.com/access-guide/leicester-city-council/african-caribbean-centre">http://www.disabledgo.com/access-guide/leicester-city-council/african-caribbean-centre</a>
- Conservation status None

### **Energy Usage and Costs**