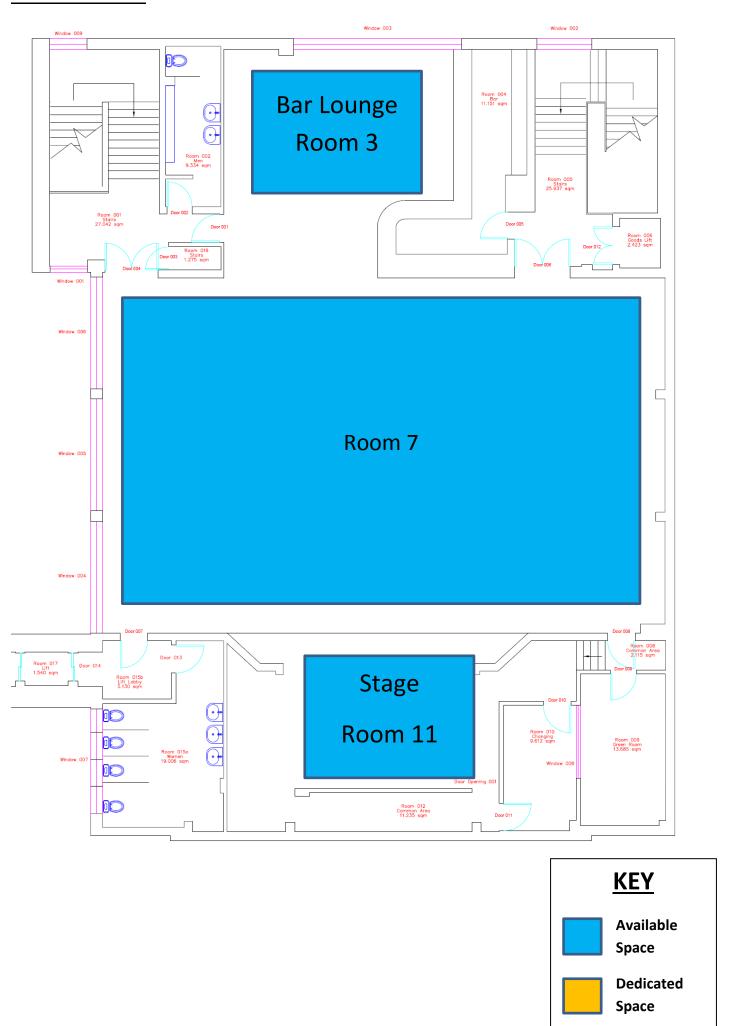

# **First Floor**

### **Photos of Rooms/ Hire cost of Rooms**

| Room / Hall                        | Price Group | Standard | Community | Instructor | Commercial |
|------------------------------------|-------------|----------|-----------|------------|------------|
|                                    |             |          |           |            |            |
| Main Hall - 1st Floor              | 1           | 20.40    | 7.10      | 12.20      | 51.00      |
| Stage - 1st Floor                  | 3           | 12.20    | 4.10      | 7.10       | 30.60      |
| Bar Lounge - 1st Floor             | 3           | 12.20    | 4.10      | 7.10       | 30.60      |
| Seminar Room - Ground Floor        | 2           | 16.30    | 5.60      | 9.70       | 40.80      |
| Kitchen - Ground Floor             | 4           | 8.20     | 3.10      | 5.10       | 20.40      |
| Office - Basement                  | 3           | 12.20    | 4.10      | 7.10       | 30.60      |
| Meeting Room - Basement            | 3           | 12.20    | 4.10      | 7.10       | 30.60      |
| Dance Studio - Basement            | 2           | 16.30    | 5.60      | 9.70       | 40.80      |
| Pink Room - Basement Back corridor | 3           | 12.20    | 4.10      | 7.10       | 30.60      |
| Small Meeting Room - Basement      | 4           | 8.20     | 3.10      | 5.10       | 20.40      |