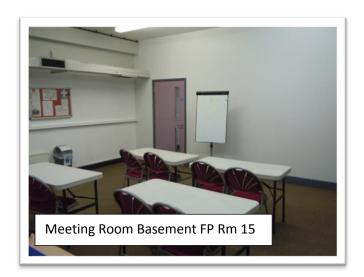

### **Photos of Rooms/ Hire cost of Rooms**

| Room / Hall                        | Price Group | Standard | Community | Instructor | Commercial |
|------------------------------------|-------------|----------|-----------|------------|------------|
|                                    |             |          |           |            |            |
| Main Hall - 1st Floor              | 1           | 20.40    | 7.10      | 12.20      | 51.00      |
| Stage - 1st Floor                  | 3           | 12.20    | 4.10      | 7.10       | 30.60      |
| Bar Lounge - 1st Floor             | 3           | 12.20    | 4.10      | 7.10       | 30.60      |
| Seminar Room - Ground Floor        | 2           | 16.30    | 5.60      | 9.70       | 40.80      |
| Kitchen - Ground Floor             | 4           | 8.20     | 3.10      | 5.10       | 20.40      |
| Office - Basement                  | 3           | 12.20    | 4.10      | 7.10       | 30.60      |
| Meeting Room - Basement            | 3           | 12.20    | 4.10      | 7.10       | 30.60      |
| Dance Studio - Basement            | 2           | 16.30    | 5.60      | 9.70       | 40.80      |
| Pink Room - Basement Back corridor | 3           | 12.20    | 4.10      | 7.10       | 30.60      |
| Small Meeting Room - Basement      | 4           | 8.20     | 3.10      | 5.10       | 20.40      |