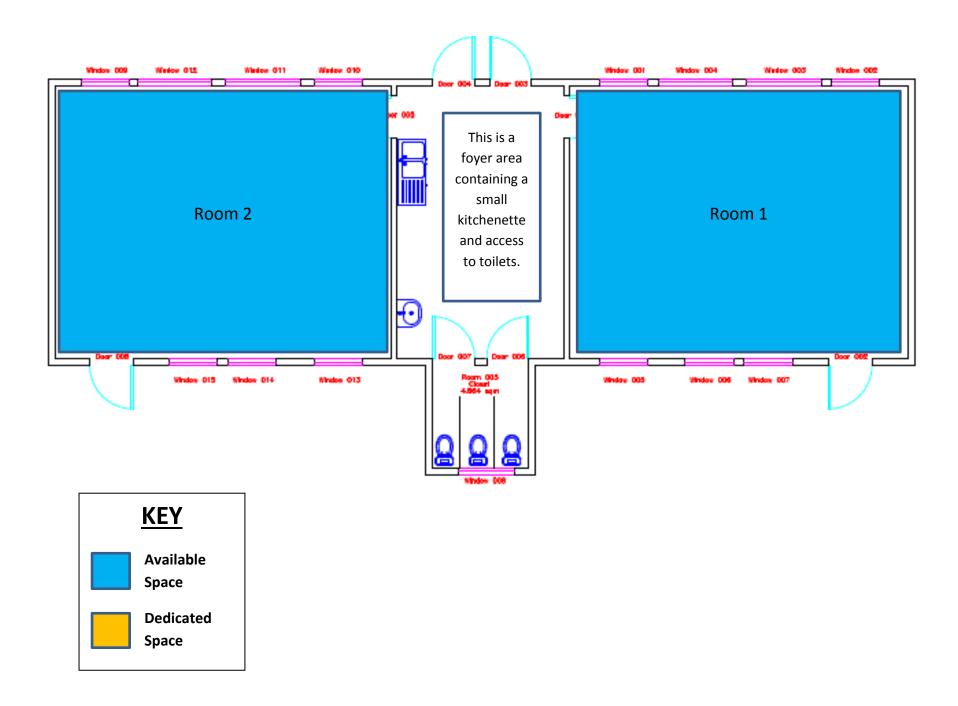

# Floor Plan

## **Photos of Rooms/ Hire cost of Rooms**

| Band | Facility |             | Standard Rate | Community<br>Group Rate<br>(Regular<br>Bookings) 65%<br>Discount | Instructor<br>Rate<br>(Regular<br>Bookings)<br>40%<br>Discount | Commercial<br>Rate |
|------|----------|-------------|---------------|------------------------------------------------------------------|----------------------------------------------------------------|--------------------|
| 3    | Room 1   | per<br>hour | 12.20         | 4.10                                                             | 7.10                                                           | 30.60              |
| 3    | Room 2   | per<br>hour | 12.20         | 4.10                                                             | 7.10                                                           | 30.60              |