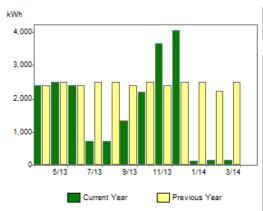

#### Gas

| Month  | kWh     |          | £ Poi   | unds     |
|--------|---------|----------|---------|----------|
|        |         |          |         |          |
|        | Current | Previous | Current | Previous |
| Apr    | 2,398   | 2,398    | 92.32   | 92.32    |
| May    | 2,478   | 2,478    | 95.40   | 95.40    |
| Jun    | 2,398   | 2,398    | 92.32   | 92.32    |
| Jul    | 727     | 2,478    | 43.62   | 95.40    |
| Aug    | 723     | 2,478    | 43.52   | 95.40    |
| Sep    | 1,332   | 2,398    | 57.67   | 92.32    |
| Oct    | 2,215   | 2,478    | 80.24   | 95.40    |
| Nov    | 3,651   | 2,398    | 114.74  | 92.32    |
| Dec    | 4,035   | 2,478    | 125.04  | 95.40    |
| Jan    | 126     | 2,478    | 28.83   | 95.40    |
| Feb    | 158     | 2,239    | 27.13   | 86.17    |
| Mar    | 158     | 2,478    | 29.61   | 95.40    |
| Period | 20,398  | 29,181   | 830.44  | 1,123.23 |