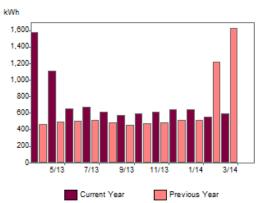

### Electricity

| Month  | kV      | Vh       | £ Pounds |          |
|--------|---------|----------|----------|----------|
|        | Current | Previous | Current  | Previous |
| Apr    | 1,567   | 469      | 171.98   | 53.38    |
| May    | 1,104   | 501      | 124.43   | 57.41    |
| Jun    | 659     | 502      | 77.95    | 57.88    |
| Jul    | 681     | 519      | 80.55    | 59.81    |
| Aug    | 607     | 487      | 72.13    | 57.06    |
| Sep    | 570     | 462      | 67.85    | 54.44    |
| Oct    | 589     | 478      | 70.11    | 56.26    |
| Nov    | 607     | 488      | 72.71    | 58.80    |
| Dec    | 650     | 517      | 78.04    | 63.01    |
| Jan    | 650     | 517      | 78.04    | 63.01    |
| Feb    | 550     | 1,214    | 66.08    | 134.61   |
| Mar    | 595     | 1,619    | 71.53    | 177.71   |
| Period | 8,829   | 7,772    | 1,031.38 | 893.39   |