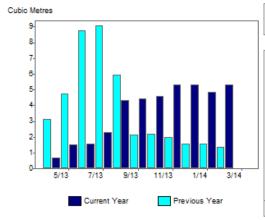

#### Water

| Month  | Cubic I | Metres   | £ Poi   | unds     |
|--------|---------|----------|---------|----------|
|        |         |          |         |          |
|        | Current | Previous | Current | Previous |
| Apr    | 0       | 3        | 74.54   | 76.00    |
| May    | 1       | 5        | 78.23   | 82.76    |
| Jun    | 2       | 9        | 77.13   | 91.83    |
| Jul    | 2       | 9        | 79.70   | 94.89    |
| Aug    | 2       | 6        | 81.35   | 87.41    |
| Sep    | 4       | 2        | 83.31   | 75.81    |
| Oct    | 4       | 2        | 86.09   | 78.33    |
| Nov    | 5       | 2        | 66.26   | 75.40    |
| Dec    | 5       | 2        | 27.35   | 76.77    |
| Jan    | 5       | 2        | 27.35   | 76.77    |
| Feb    | 5       | 1        | 24.70   | 69.35    |
| Mar    | 5       | 0        | 27.35   | 77.03    |
| Period | 41      | 43       | 733.35  | 962.37   |