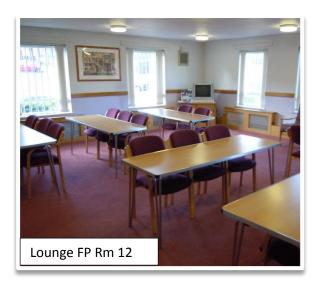

#### **Photos of Rooms/ Hire cost of Rooms**

| Band | Facility       |             | Standard Rate | Community<br>Group Rate<br>(Regular<br>Bookings) 65%<br>Discount | Instructor<br>Rate<br>(Regular<br>Bookings)<br>40%<br>Discount | Commercial<br>Rate |
|------|----------------|-------------|---------------|------------------------------------------------------------------|----------------------------------------------------------------|--------------------|
| 1    | Main Hall      | per<br>hour | 20.40         | 7.10                                                             | 12.20                                                          | 51.00              |
| 3    | Lounge         | per<br>hour | 12.20         | 4.10                                                             | 7.10                                                           | 30.60              |
| 4    | Community Room | per<br>hour | 8.20          | 3.10                                                             | 5.10                                                           | 20.40              |
| 4    | Kitchen        | per<br>hour | 8.20          | 3.10                                                             | 5.10                                                           | 20.40              |

### <u> Hired Space Breakdown – November 2016</u>

| Room           | No. of regular groups per week | Hours of regular use per week | Average<br>number of<br>users per week |
|----------------|--------------------------------|-------------------------------|----------------------------------------|
| Main Hall      | 8                              | 35                            | 573                                    |
| Lounge         | 7                              | 25                            | 237                                    |
| Community Room | 2                              | 6.5                           | 16                                     |