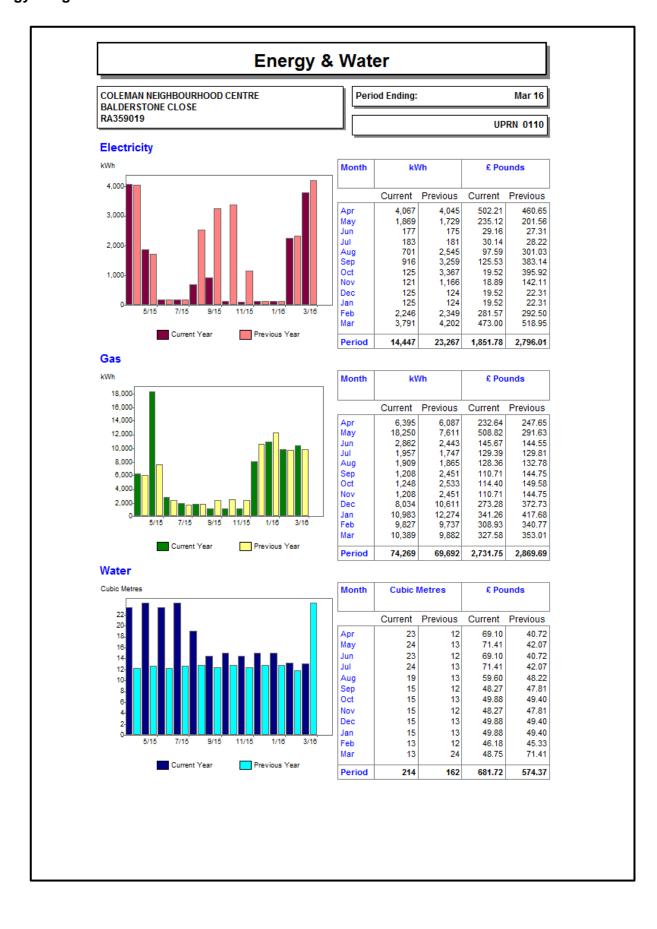

| 5.10                                                           | 20.40              |

### <u> Hired Space Breakdown – November 2016</u>

| Room           | No. of regular groups per week | Hours of regular use per week | Average<br>number of<br>users per week |
|----------------|--------------------------------|-------------------------------|----------------------------------------|
| Main Hall      | 8                              | 35                            | 573                                    |
| Lounge         | 7                              | 25                            | 237                                    |
| Community Room | 2                              | 6.5                           | 16                                     |