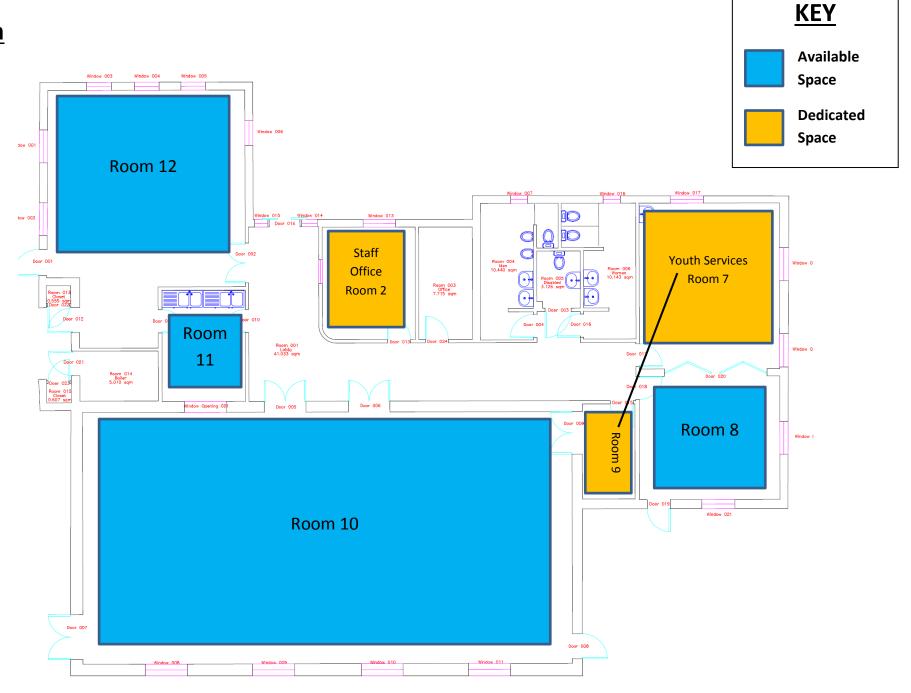

# Coleman Neighbourhood Centre Information Pack



# Balderstone Close, Leicester LE5 4ES Tel: 0116 221 1421

#### **Coleman Neighbourhood Centre Opening Times**

|           | Available hours | <b>Current Staffed hours</b> |
|-----------|-----------------|------------------------------|
| Monday    | 9am – 9pm       | 12pm – 4pm (variable)        |
| Tuesday   | 9am – 9pm       | 9am – 4pm (variable)         |
| Wednesday | 9am – 9pm       | 12pm – 4pm (variable)        |
| Thursday  | 9am – 9pm       | 12pm – 4pm (variable)        |
| Friday    | 9am – 9pm       | 12pm – 4pm (variable)        |
| Saturday  | 9am – 9pm       | -                            |
| Sunday    | 9am – 9pm       | -                            |

## **Floor Plan**



#### **Photos of Rooms/ Hire cost of Rooms**











| Band | Facility       |             | Standard Rate | Community<br>Group Rate<br>(Regular<br>Bookings) 65%<br>Discount | Instructor<br>Rate<br>(Regular<br>Bookings)<br>40%<br>Discount | Commercial<br>Rate |
|------|----------------|-------------|---------------|------------------------------------------------------------------|----------------------------------------------------------------|--------------------|
| 1    | Main Hall      | per<br>hour | 20.40         | 7.10                                                             | 12.20                                                          | 51.00              |
| 3    | Lounge         | per<br>hour | 12.20         | 4.10