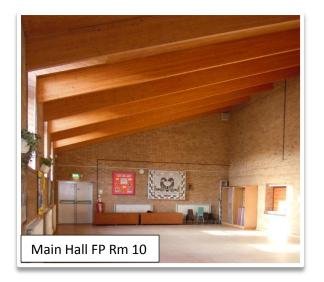

#### **Photos of Rooms/ Hire cost of Rooms**

| Band | Facility       |             | Standard Rate | Community<br>Group Rate<br>(Regular<br>Bookings) 65%<br>Discount | Instructor<br>Rate<br>(Regular<br>Bookings)<br>40%<br>Discount | Commercial<br>Rate |
|------|----------------|-------------|---------------|------------------------------------------------------------------|----------------------------------------------------------------|--------------------|
| 1    | Main Hall      | per<br>hour | 20.40         | 7.10                                                             | 12.20                                                          | 51.00              |
| 3    | Lounge         | per<br>hour | 12.20         | 4.10                                                             | 7.10                                                           | 30.60              |
| 4    | Community Room | per<br>hour | 8.20          | 3.10                                                             | 5.10                                                           | 20.40              |
| 4    | Kitchen        | per<br>hour | 8.20          | 3.10                                                             | 5.10                                                           | 20.40              |

### <u> Hired Space Breakdown – November 2016</u>

| Room           | No. of regular groups per week | Hours of regular use per week | Average<br>number of<br>users per week |
|----------------|--------------------------------|-------------------------------|----------------------------------------|
| Main Hall      | 8                              | 35                            | 573                                    |
| Lounge         | 7                              | 25                            | 237                                    |
| Community Room | 2                              | 6.5                           | 16                                     |