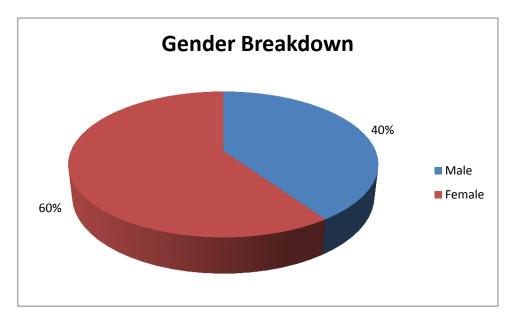

## Annual visits 2015/16

From Library totals spreadsheet

| 2015-16                       |       |
|-------------------------------|-------|
| Visitors PA                   | 53663 |
| No. items issued              | 67101 |
| No. hrs of computer use       | 3545  |
| No. toddler time attendances  | 1972  |
| No. Study support attendances | n/a   |
| No. informal learning/adult   |       |
| learning events               | 81    |