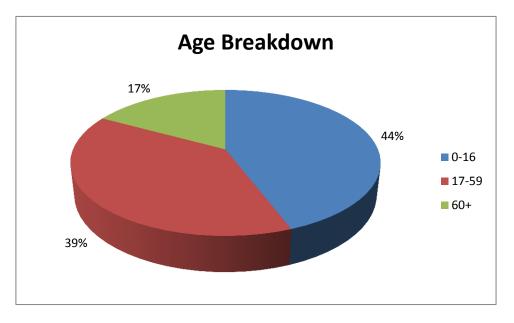

## Annual visits 2015/16

From Library totals spreadsheet

| 2015-16                       |       |
|-------------------------------|-------|
| Visitors PA                   | 53663 |
| No. items issued              | 67101 |
| No. hrs of computer use       | 3545  |
| No. toddler time attendances  | 1972  |
| No. Study support attendances | n/a   |
| No. informal learning/adult   |       |
| learning events               | 81    |