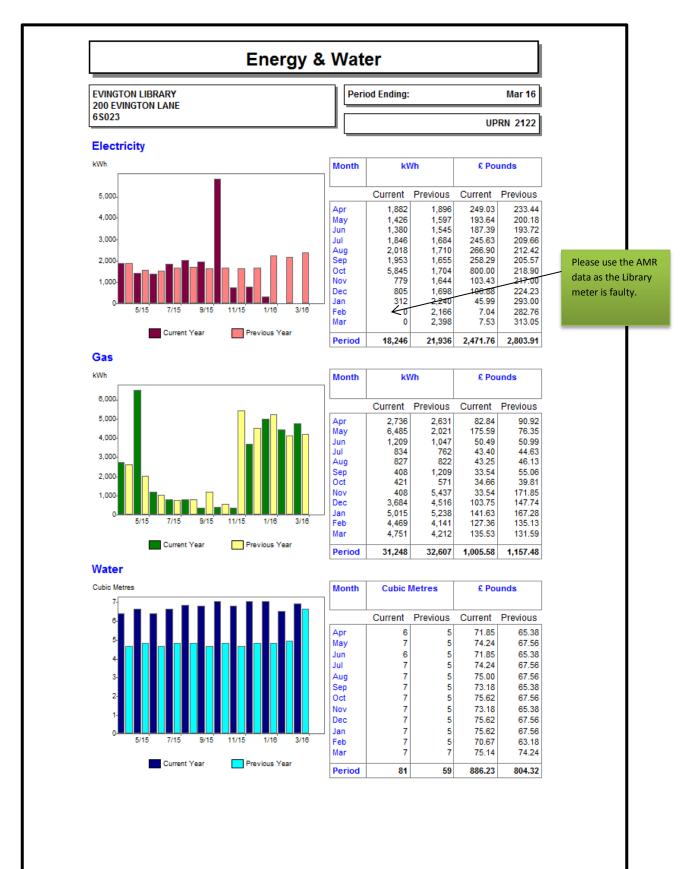

dler time attendances  | 1972  |
| No. Study support attendances | n/a   |
| No. informal learning/adult   |       |
| learning events               | 81    |

## **Regular sessions as of November 2016**

| Session             | Hours             | Day                      |
|---------------------|-------------------|--------------------------|
| Toddler Time        | 10am – 12noon     | Tuesday                  |
| Evington Scribblers | 10.15am – 12.15pm | Fortnightly<br>Thursdays |

#### **User Profile**









- Car parking there are no dedicated spaces, however there is a public car park opposite and on street parking in the village centre.
- Access information <u>http://www.disabledgo.com/access-guide/leicester-city-</u> <u>council/evington-library-2</u>
- Conservation status none