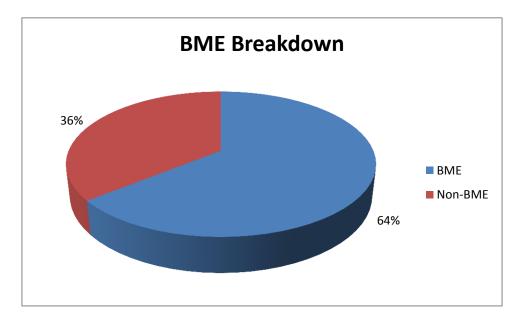

## Annual visits 2015/16

From Library totals spreadsheet

| 2015-16                       |       |
|-------------------------------|-------|
| Visitors PA                   | 53663 |
| No. items issued              | 67101 |
| No. hrs of computer use       | 3545  |
| No. toddler time attendances  | 1972  |
| No. Study support attendances | n/a   |
| No. informal learning/adult   |       |
| learning events               | 81    |