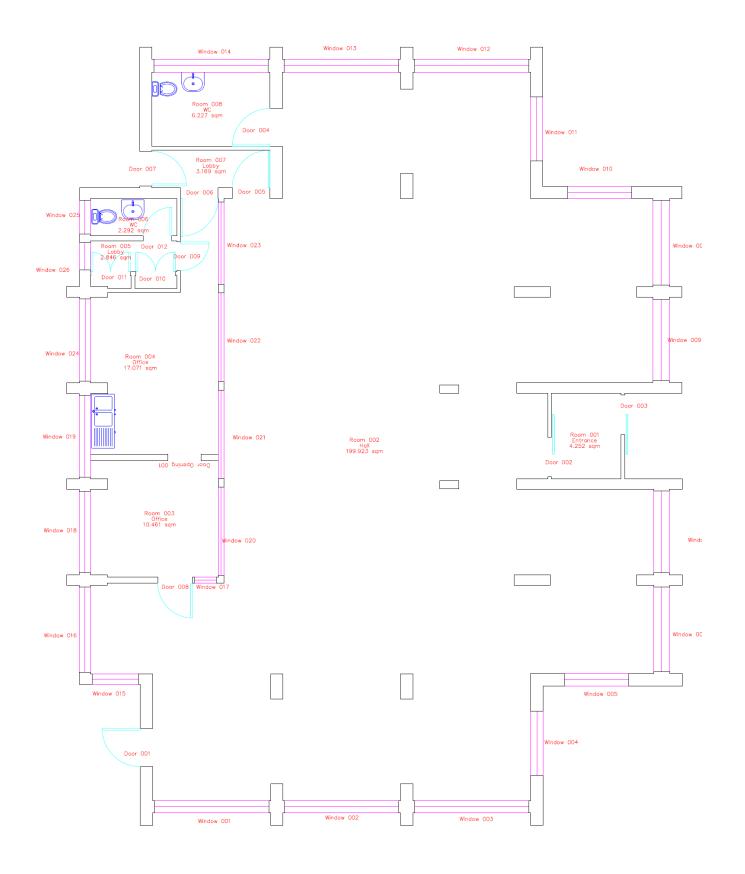

# Evington Library Information Pack



## 200 Evington Lane, Leicester, LE5 6DH

## Tel: 0116 221 1286

## **Evington Library Opening Times**

|           | Current Staffed hours |
|-----------|-----------------------|
| Monday    | 10am – 6.30pm         |
| Tuesday   | 10am – 6.30pm         |
| Wednesday | 10am – 6.30pm         |
| Thursday  | 10am – 6.30pm         |
| Friday    | 10am – 5pm            |
| Saturday  | 10am – 4pm            |
| Sunday    | Closed                |

# Floor Plan



## Annual visits 2015/16

From Library totals spreadsheet

| 2015-16                       |       |
|-------------------------------|-------|
| Visitors PA                   | 53663 |
| No. items issued              | 67101 |
| No. hrs of computer use       | 3545  |
| No. toddler time attendances  | 1972  |
| No. Study support attendances | n/a   |
| No. informal learning/adult   |       |
| learning events               | 81    |

## **Regular sessions as of November 2016**

| Session             | Hours             | Day                      |
|---------------------|-------------------|--------------------------|
| Toddler Time        | 10am – 12noon     | Tuesday                  |
| Evington Scribblers | 10.15am – 12.15pm | Fortnightly<br>Thursdays |

#### **User Profile**