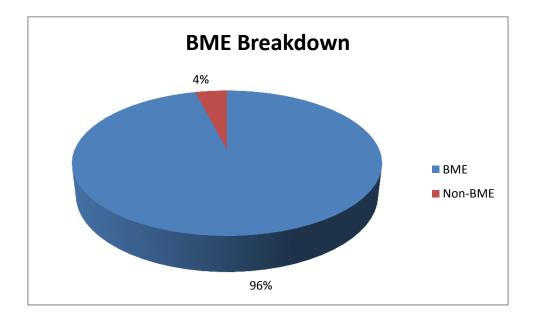

|
|-------------------------------|---------|
| Visitors PA                   | 206,230 |
| No. items issued              | 85,534  |
| No. hrs of computer use       | 15063   |
| No. toddler time attendances  | 1712    |
| No. Study support attendances | 1471    |
| No. informal learning/adult   |         |
| learning events               |         |

## **Regular sessions as of November 2016**

| Session                 | Hours           | Day              |
|-------------------------|-----------------|------------------|
| Homework Help           | 3.15pm – 5.15pm | Mon, Tues, Thurs |
| Homework Help           | 4.30pm – 6.30pm | Wednesday        |
| Homework Help           | 11am – 3pm      | Saturday         |
| Toddler time (under 5s) | 10am – 12noon   | Tuesday          |







## **Centre information**



- Car parking there are no dedicated spaces, however there is parking at nearby shops or on-street parking
- Access information <u>http://www.disabledgo.com/access-guide/leicester-city-</u> <u>council/highfields-library-2</u>
- Conservation status None

#### **Energy usage and costs**