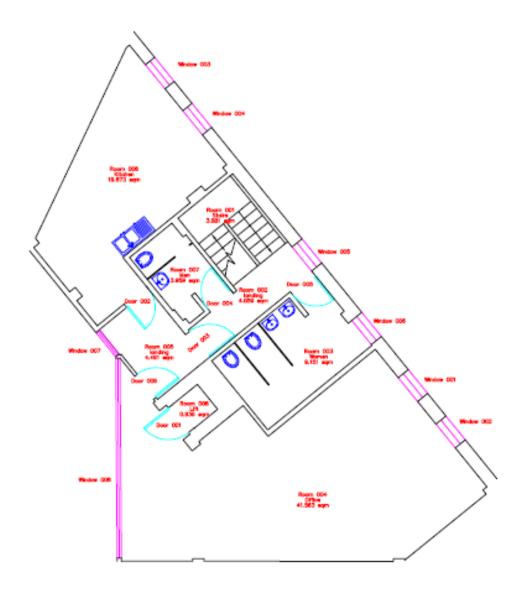

# Highfields Library Information Pack



## 98 Melbourne Rd, Leicester, LE2 0DS

## Tel: 0116 299 5494

#### **Highfields Library Opening Times**

|           | Current Staffed hours |  |
|-----------|-----------------------|--|
| Monday    | 10am – 7pm            |  |
| Tuesday   | 10am – 7pm (1pm -3pm  |  |
|           | women only)           |  |
| Wednesday | 10am – 7pm            |  |
| Thursday  | 10am – 7pm            |  |
| Friday    | 10am – 7pm            |  |
| Saturday  | 10am – 4pm            |  |
| Sunday    | Closed                |  |

# Floor Plan – Ground Floor



First Floor



#### Annual visits 2015/16

From Library totals spreadsheet

| 2015-16                       |         |
|-------------------------------|---------|
| Visitors PA                   | 206,230 |
| No. items issued              | 85,534  |
| No. hrs of computer use       | 15063   |
| No. toddler time attendances  | 1712    |
| No. Study support attendances | 1471    |
| No. informal learning/adult   |         |
| learning events               |         |

## **Regular sessions as of November 2016**

| Session                 | Hours           | Day              |
|-------------------------|-----------------|------------------|
| Homework Help           | 3.15pm – 5.15pm | Mon, Tues, Thurs |
| Homework Help           | 4.30pm – 6.30pm | Wednesday        |
| Homework Help           | 11am –