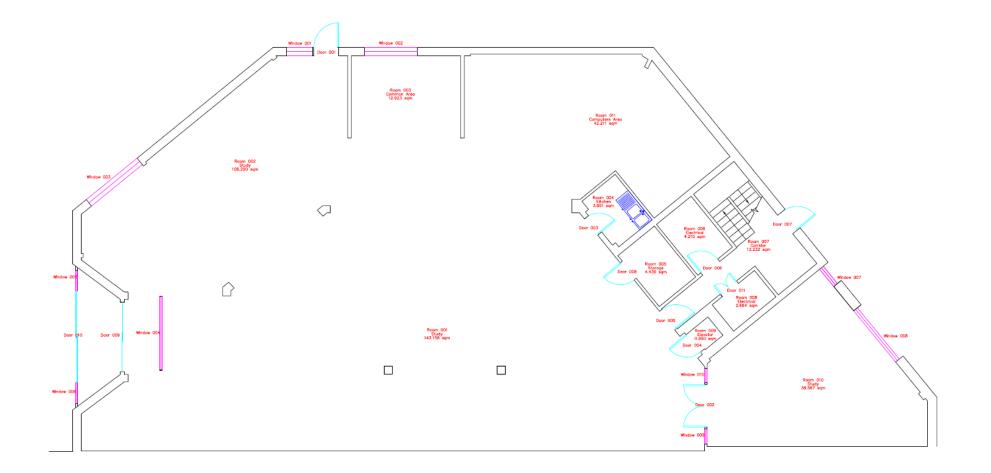

# Highfields Library Information Pack



## 98 Melbourne Rd, Leicester, LE2 0DS

## Tel: 0116 299 5494

#### **Highfields Library Opening Times**

|           | Current Staffed hours |  |
|-----------|-----------------------|--|
| Monday    | 10am – 7pm            |  |
| Tuesday   | 10am – 7pm (1pm -3pm  |  |
|           | women only)           |  |
| Wednesday | 10am – 7pm            |  |
| Thursday  | 10am – 7pm            |  |
| Friday    | 10am – 7pm            |  |
| Saturday  | 10am – 4pm            |  |
| Sunday    | Closed                |  |

# Floor Plan – Ground Floor



First Floor



#### Annual visits 2015/16

From Library totals spreadsheet

| 2015-16                       |         |
|-------------------------------|---------|
| Visitors PA                   | 206,230 |
| No. items issued              | 85,534  |
| No. hrs of computer use       | 15063   |
| No. toddler time attendances  | 1712    |
| No. Study support attendances | 1471    |
| No. informal learning/adult   |         |
| learning events               |         |

## **Regular sessions as of November 2016**

| Session                 | Hours           | Day              |
|-------------------------|-----------------|------------------|
| Homework Help           | 3.15pm – 5.15pm | Mon, Tues, Thurs |
| Homework Help           | 4.30pm – 6.30pm | Wednesday        |
| Homework Help