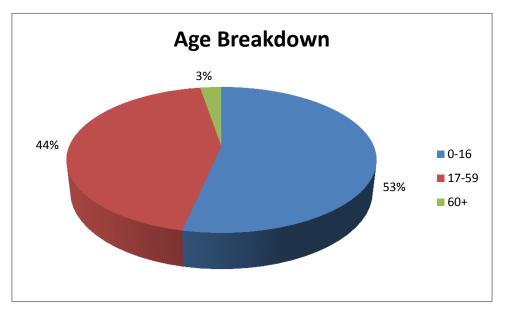

|
|-------------------------------|---------|
| Visitors PA                   | 206,230 |
| No. items issued              | 85,534  |
| No. hrs of computer use       | 15063   |
| No. toddler time attendances  | 1712    |
| No. Study support attendances | 1471    |
| No. informal learning/adult   |         |
| learning events               |         |

## **Regular sessions as of November 2016**

| Session                 | Hours           | Day              |
|-------------------------|-----------------|------------------|
| Homework Help           | 3.15pm – 5.15pm | Mon, Tues, Thurs |
| Homework Help           | 4.30pm – 6.30pm | Wednesday        |
| Homework Help           | 11am – 3pm      | Saturday         |
| Toddler time (under 5s) | 10am – 12noon   | Tuesday          |







## **Centre information**



- Car parking there are no dedicated spaces, however there is parking at nearby shops or on-street parking
- Access information <u>http://www.disabledgo.com/access-guide/leicester-city-</u> <u>council/highfields-library-2</u>
- Conservation status None

#### **Energy usage and costs**