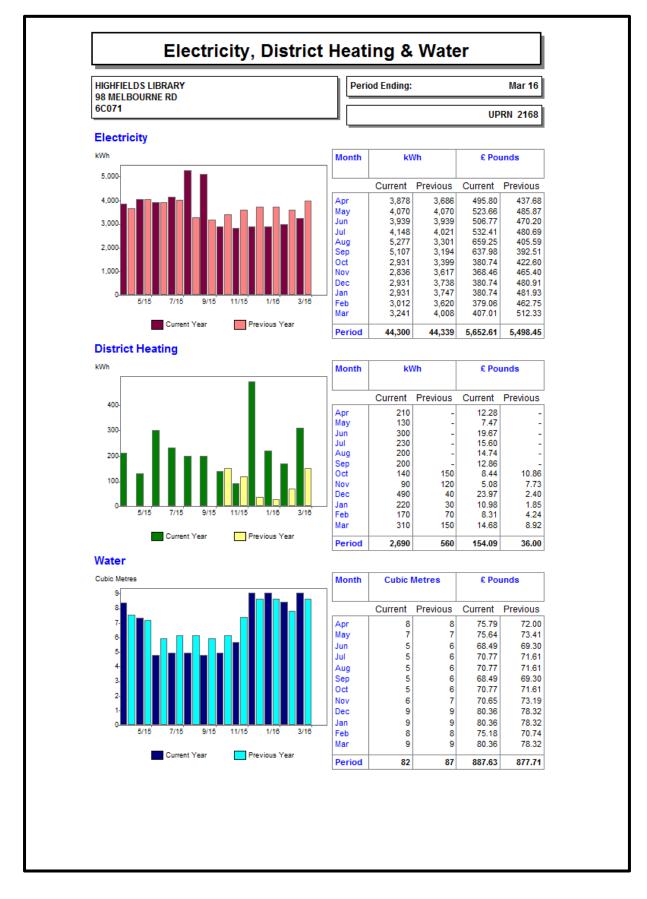

earning events               |         |

## **Regular sessions as of November 2016**

| Session                 | Hours           | Day              |
|-------------------------|-----------------|------------------|
| Homework Help           | 3.15pm – 5.15pm | Mon, Tues, Thurs |
| Homework Help           | 4.30pm – 6.30pm | Wednesday        |
| Homework Help           | 11am – 3pm      | Saturday         |
| Toddler time (under 5s) | 10am – 12noon   | Tuesday          |







## **Centre information**



- Car parking there are no dedicated spaces, however there is parking at nearby shops or on-street parking
- Access information <u>http://www.disabledgo.com/access-guide/leicester-city-</u> <u>council/highfields-library-2</u>
- Conservation status None

#### **Energy usage and costs**