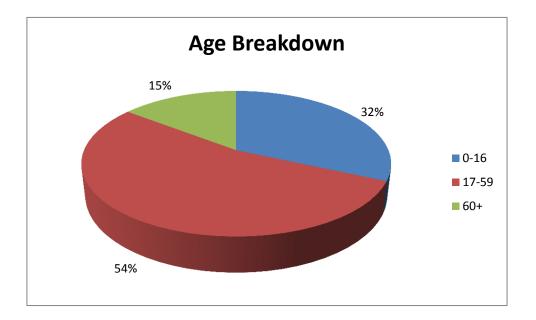

### Annual visits 2015/16

From Library totals spreadsheet

| 2015-16                       |        |
|-------------------------------|--------|
| Visitors PA                   | 76928  |
| No. items issued              | 66303  |
| No. hrs of computer use       | 7671.5 |
| No. toddler time attendances  | 1456   |
| No. Study support attendances | n/a    |
| No. informal learning/adult   |        |
| learning events               | 13     |