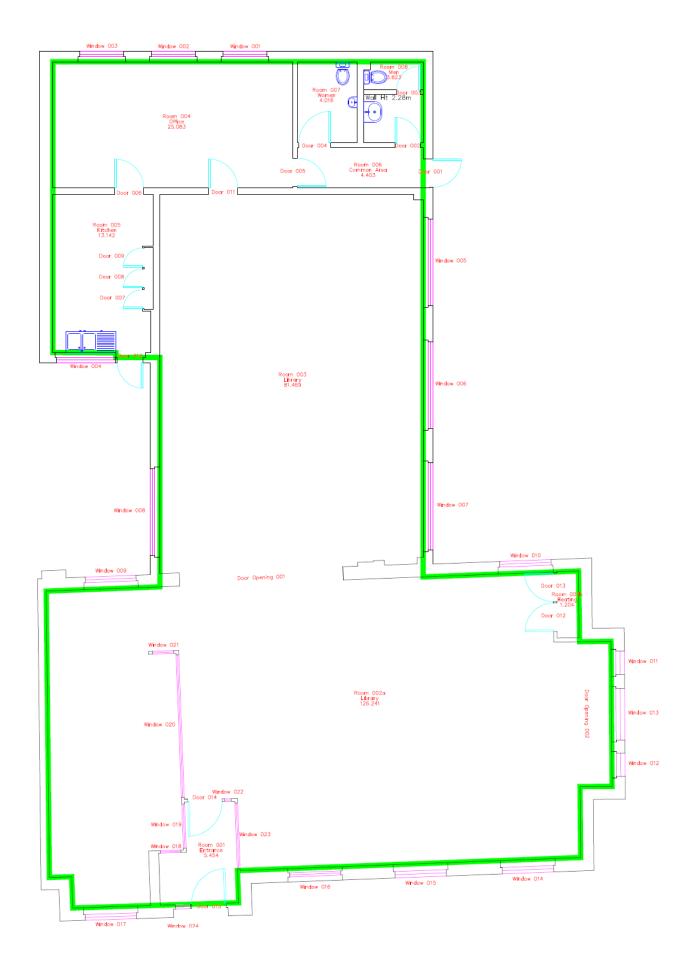

# Knighton Library Information Pack



167 – 169 Clarendon Park Road, Leicester, LE2 3AJ

## Tel: 0116 2995477

#### **Knighton Library Opening Times**

|           | Current Staffed hours |  |
|-----------|-----------------------|--|
| Monday    | 10am – 6.30pm         |  |
| Tuesday   | 10am – 6.30pm         |  |
| Wednesday | 10am – 6.30pm         |  |
| Thursday  | 10am – 6.30pm         |  |
| Friday    | 10am – 5pm            |  |
| Saturday  | 10am – 4pm            |  |
| Sunday    | -                     |  |

# Floor Plan



### Annual visits 2015/16

From Library totals spreadsheet

| 2015-16                       |        |
|-------------------------------|--------|
| Visitors PA                   | 76928  |
| No. items issued              | 66303  |
| No. hrs of computer use       | 7671.5 |
| No. toddler time attendances  | 1456   |
| No. Study support attendances | n/a    |
| No. informal learning/adult   |        |
| learning events               | 13     |

## **Regular sessions as of June 2016**

| Session                 | Hours           | Day                |
|-------------------------|-----------------|--------------------|
| Toddler time (under 5s) | 10am – 12noon   | Wednesday          |
| Reading Group           | 1.30pm – 2.30pm | Last Weds of month |







### **Building information**



-