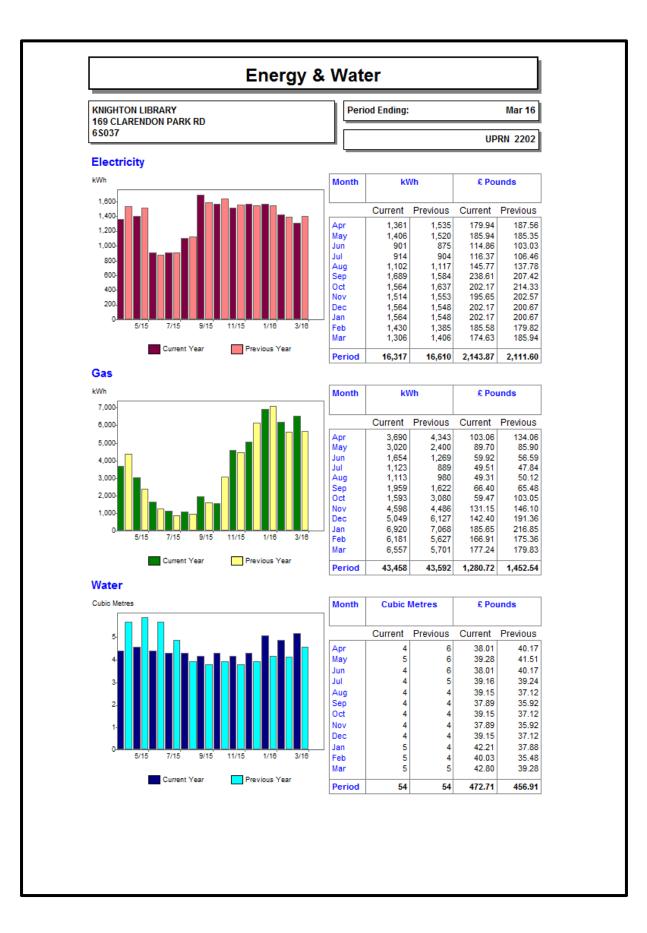

use       | 7671.5 |
| No. toddler time attendances  | 1456   |
| No. Study support attendances | n/a    |
| No. informal learning/adult   |        |
| learning events               | 13     |

## **Regular sessions as of June 2016**

| Session                 | Hours           | Day                |
|-------------------------|-----------------|--------------------|
| Toddler time (under 5s) | 10am – 12noon   | Wednesday          |
| Reading Group           | 1.30pm – 2.30pm | Last Weds of month |







### **Building information**



- Car parking there are no dedicated spaces, however there is on-street parking
- Access information <u>http://www.disabledgo.com/access-guide/leicester-city-</u> <u>council/knighton-library-2</u>
- Conservation status None

#### **Energy usage and costs**