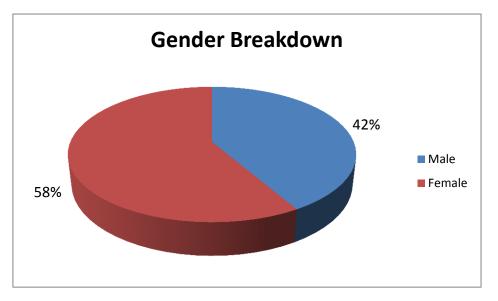

### Annual visits 2015/16

From Library totals spreadsheet

| 2015-16                       |        |
|-------------------------------|--------|
| Visitors PA                   | 76928  |
| No. items issued              | 66303  |
| No. hrs of computer use       | 7671.5 |
| No. toddler time attendances  | 1456   |
| No. Study support attendances | n/a    |
| No. informal learning/adult   |        |
| learning events               | 13     |