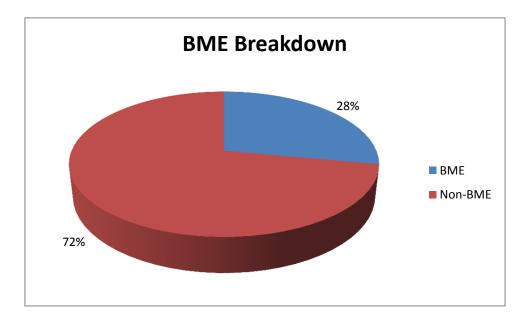

### Annual visits 2015/16

From Library totals spreadsheet

| 2015-16                       |        |
|-------------------------------|--------|
| Visitors PA                   | 76928  |
| No. items issued              | 66303  |
| No. hrs of computer use       | 7671.5 |
| No. toddler time attendances  | 1456   |
| No. Study support attendances | n/a    |
| No. informal learning/adult   |        |
| learning events               | 13     |