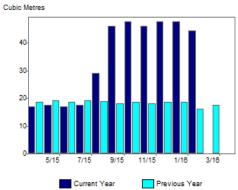

### Water

| Month  | Cubic Metres |          | £ Pounds |          |
|--------|--------------|----------|----------|----------|
|        | Current      | Previous | Current  | Previous |
| Apr    | 17           | 19       | 82.36    | 86.12    |
| May    | 18           | 19       | 85.11    | 88.99    |
| Jun    | 17           | 19       | 82.36    | 86.12    |
| Jul    | 18           | 19       | 85.11    | 88.99    |
| Aug    | 29           | 19       | 112.39   | 88.59    |
| Sep    | 46           | 18       | 150.56   | 85.03    |
| Oct    | 48           | 19       | 155.58   | 87.86    |
| Nov    | 46           | 18       | 150.56   | 85.03    |
| Dec    | 48           | 19       | 155.58   | 87.86    |
| Jan    | 48           | 19       | 155.58   | 87.86    |
| Feb    | 44           | 17       | 145.54   | 78.30    |
| Mar    | -            | 18       | -        | 85.11    |
| Period | 378          | 222      | 1,360.73 | 1,035.89 |