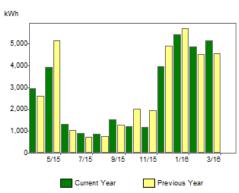

### Electricity

| Month  | kWh     |          | £ Pounds |          |
|--------|---------|----------|----------|----------|
|        | Current | Previous | Current  | Previous |
| Apr    | 1,136   | 2,363    | 156.47   | 287.75   |
| May    | 1,174   | 1,915    | 161.69   | 238.95   |
| Jun    | 955     | 1,374    | 133.50   | 178.26   |
| Jul    | 987     | 1,420    | 137.95   | 184.20   |
| Aug    | 987     | 1,032    | 137.95   | 133.98   |
| Sep    | 1,043   | 761      | 173.18   | 98.97    |
| Oct    | 1,283   | 786      | 172.11   | 102.26   |
| Nov    | 1,241   | 1,163    | 166.55   | 155.18   |
| Dec    | 1,283   | 1,306    | 172.11   | 174.88   |
| Jan    | 1,283   | 1,306    | 172.11   | 174.88   |
| Feb    | 1,200   | 1,179    | 161.00   | 157.95   |
| Mar    | 1,081   | 1,174    | 151.03   | 161.69   |
| Period | 13,653  | 15,779   | 1,895.63 | 2,048.95 |

### Gas

| Month  | kWh     |          | £ Pounds |          |
|--------|---------|----------|----------|----------|
|        | Current | Previous | Current  | Previous |
| Apr    | 2.959   | 2.600    | 87.57    | 90.12    |
| May    | 3,941   | 5,117    | 109.21   | 164.01   |
| Jun    | 1,336   | 1,047    | 53.19    | 50.99    |
| Jul    | 898     | 731      | 44.76    | 43.83    |
| Aug    | 891     | 790      | 44.59    | 45.34    |
| Sep    | 1,542   | 1,304    | 57.55    | 57.47    |
| Oct    | 1,243   | 2,042    | 52.05    | 76.88    |
| Nov    | 1,203   | 1,976    | 50.38    | 74.40    |
| Dec    | 3,969   | 4,895    | 109.80   | 158.00   |
| Jan    | 5,428   | 5,680    | 151.17   | 179.25   |
| Feb    | 4,850   | 4,521    | 136.15   | 145.40   |
| Mar    | 5,131   | 4,561    | 144.31   | 148.94   |
| Period | 33,391  | 35,263   | 1,040.73 | 1,234.63 |