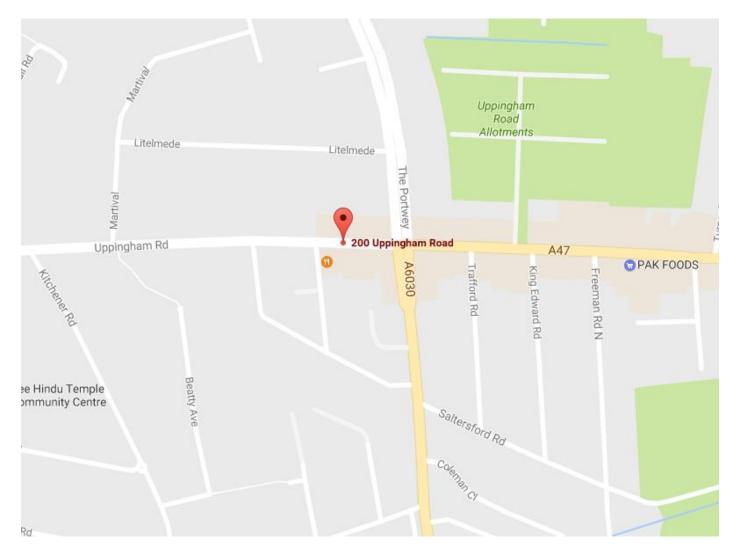

# 200 Uppingham Road, Leicester, LE5 0QG

# **Centre Information**

- Car parking there are no dedicated spaces, however there is some on-street parking nearby.
- Conservation status none