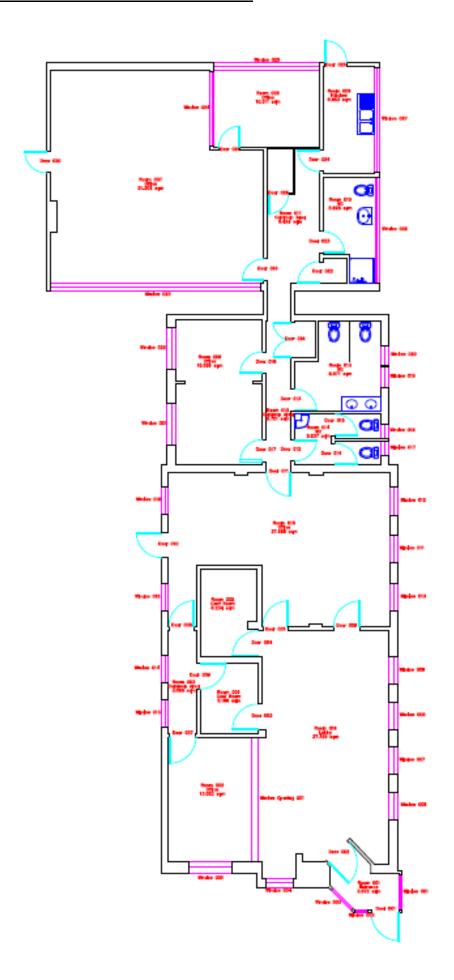

# Humberstone Neighbourhood Housing Office Information Pack



# 200 Uppingham Road, Leicester, LE5 0QG

# **Opening Times**

|           | Current Staffed hours |
|-----------|-----------------------|
| Monday    | 08:45 - 16:30         |
| Tuesday   | 08:45 - 16:30         |
| Wednesday | 08:45 - 16:30         |
| Thursday  | 08:45 - 16:30         |
| Friday    | 08:45 – 16:00         |
| Saturday  | Closed                |
| Sunday    | Closed                |

# Floor Plan - Ground Floor





# **Centre Information**

- Car parking there are no dedicated spaces, however there is some on-street parking nearby.
- Conservation status none

## **Energy & Water**

HUMBERSTONE HAO 200 UPPINGHAM RD HG127032

Period Ending: Mar 16
UPRN 4123

### Electricity



| Month  | kWh     |          | £ Pounds |          |
|--------|---------|----------|----------|----------|
|        | Current | Previous | Current  | Previous |
| Apr    | 1,136   | 2,363    | 156.47   | 287.75   |
| May    | 1,174   | 1,915    | 161.69   | 238.95   |
| Jun    | 955     | 1,374    | 133.50   | 178.26   |
| Jul    | 987     | 1,420    | 137.95   | 184.20   |
| Aug    | 987     | 1,032    | 137.95   | 133.98   |
| Sep    | 1,043   | 761      | 173.18   | 98.97    |
| Oct    | 1,283   | 786      | 172.11   | 10