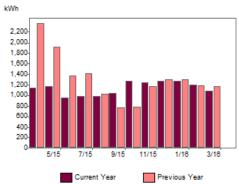

### Electricity

| Month  | kWh     |          | £ Pounds |          |
|--------|---------|----------|----------|----------|
|        | Current | Previous | Current  | Previous |
| Apr    | 1,136   | 2,363    | 156.47   | 287.75   |
| May    | 1,174   | 1,915    | 161.69   | 238.95   |
| Jun    | 955     | 1,374    | 133.50   | 178.26   |
| Jul    | 987     | 1,420    | 137.95   | 184.20   |
| Aug    | 987     | 1,032    | 137.95   | 133.98   |
| Sep    | 1,043   | 761      | 173.18   | 98.97    |
| Oct    | 1,283   | 786      | 172.11   | 102.26   |
| Nov    | 1,241   | 1,163    | 166.55   | 155.18   |
| Dec    | 1,283   | 1,306    | 172.11   | 174.88   |
| Jan    | 1,283   | 1,306    | 172.11   | 174.88   |
| Feb    | 1,200   | 1,179    | 161.00   | 157.95   |
| Mar    | 1,081   | 1,174    | 151.03   | 161.69   |
| Period | 13,653  | 15,779   | 1,895.63 | 2,048.95 |