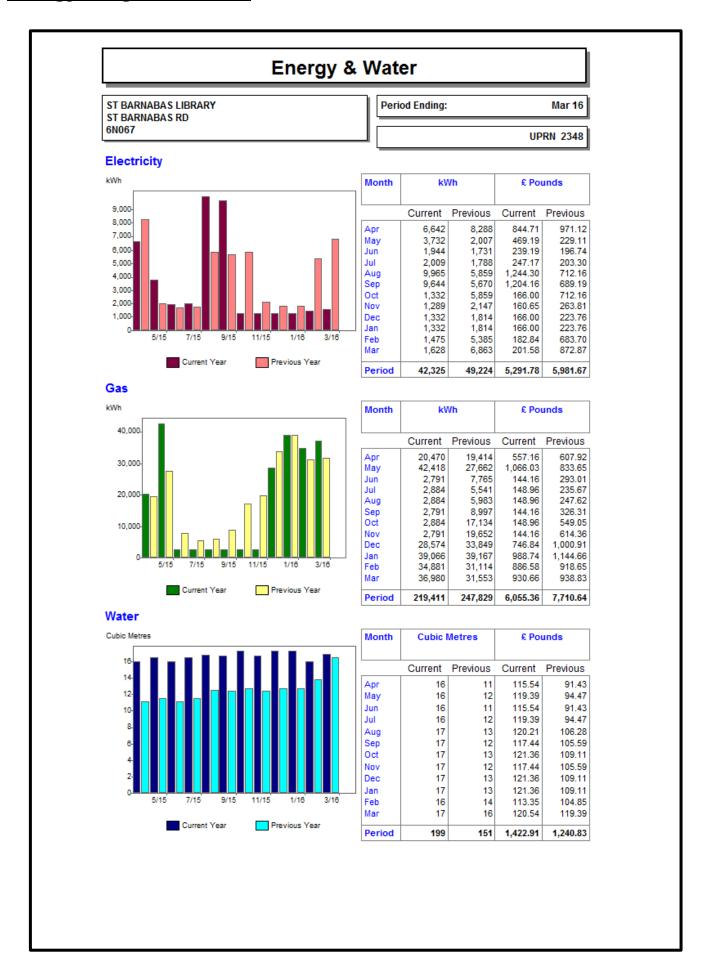

g events               | n/a    |

#### **Regular sessions as of November 2016**

| Session       | Hours            | Day         |
|---------------|------------------|-------------|
| Toddler Time  | 10am – 12noon    | Thursday    |
| Study Support | 4pm – 7pm        | Tues & Weds |
| Study Support | 10.30am - 3.30pm | Saturday    |
| Craft Group   | 1pm – 3pm        | Friday      |

#### User profile 2014/15







#### **Centre information**



- Car parking there are no dedicated spaces, however there is on street parking nearby
- Access information <a href="http://www.disabledgo.com/access-guide/leicester-city-council/st-barnabas-library">http://www.disabledgo.com/access-guide/leicester-city-council/st-barnabas-library</a>
- Conservation status None

#### **Energy usage and costs**