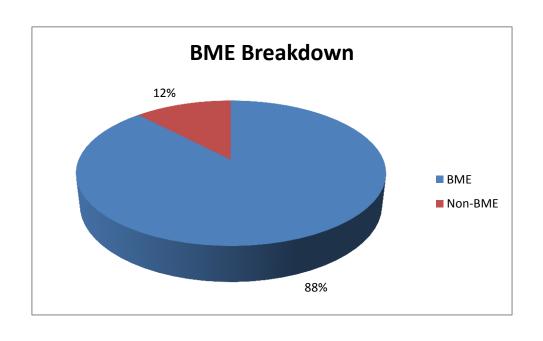

ibrary totals spreadsheet

| 2015-16                       |        |
|-------------------------------|--------|
| Visitors PA                   | 144564 |
| No. items issued              | 89037  |
| No. hrs of computer use       | 16421  |
| No. toddler time attendances  | 3016   |
| No. Study support attendances | 856    |
| No. informal learning/adult   |        |
| learning events               | n/a    |

#### **Regular sessions as of November 2016**

| Session       | Hours            | Day         |
|---------------|------------------|-------------|
| Toddler Time  | 10am – 12noon    | Thursday    |
| Study Support | 4pm – 7pm        | Tues & Weds |
| Study Support | 10.30am - 3.30pm | Saturday    |
| Craft Group   | 1pm – 3pm        | Friday      |

#### User profile 2014/15







#### **Centre information**



- Car parking there are no dedicated spaces, however there is on street parking nearby
- Access information <a href="http://www.disabledgo.com/access-guide/leicester-city-council/st-barnabas-library">http://www.disabledgo.com/access-guide/leicester-city-council/st-barnabas-library</a>
- Conservation status None

#### **Energy usage and costs**