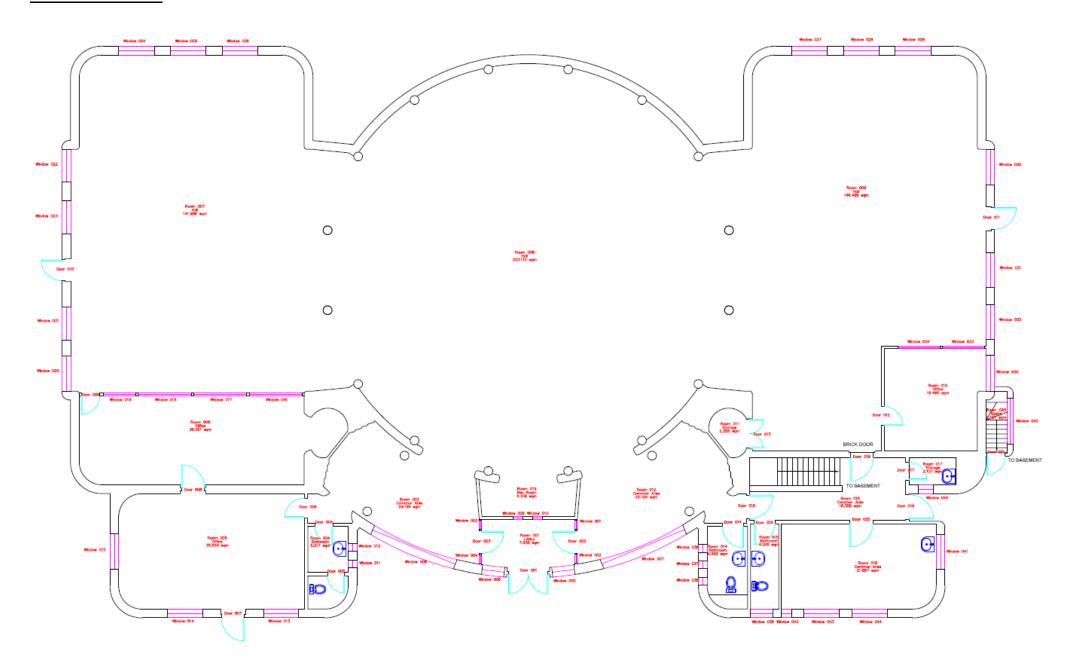

# St Barnabas Library Information Pack



### 2 French Road, Leicester, LE5 4AH

Tel: 0116 454 3250

#### **St Barnabas Library Opening Times**

|           | Current Staffed hours |  |
|-----------|-----------------------|--|
| Monday    | 10am – 7pm            |  |
| Tuesday   | 10am – 7pm            |  |
| Wednesday | 10am – 7pm            |  |
| Thursday  | 10am – 7pm            |  |
| Friday    | 10am – 7pm            |  |
| Saturday  | 10am – 4pm            |  |
| Sunday    | Closed                |  |

## Floor Plan



#### **Annual visits 2015/16**

From Library totals spreadsheet

| 2015-16                       |        |
|-------------------------------|--------|
| Visitors PA                   | 144564 |
| No. items issued              | 89037  |
| No. hrs of computer use       | 16421  |
| No. toddler time attendances  | 3016   |
| No. Study support attendances | 856    |
| No. informal learning/adult   |        |
| learning events               | n/a    |

#### **Regular sessions as of November 2016**

| Session       | Hours            | Day         |
|---------------|------------------|-------------|
| Toddler Time  | 10am – 12noon    | Thursday    |
| Study Support | 4pm – 7pm        | Tues & Weds |
| Study Support | 10.30am - 3.30pm | Saturday    |
| Craft Group   | 1pm – 3pm        | Friday