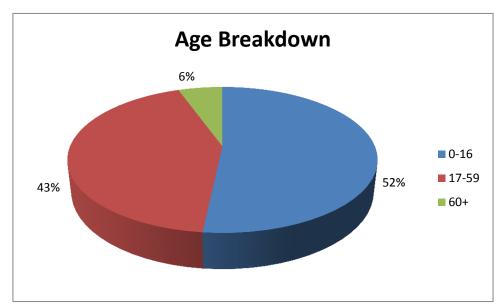

Library totals spreadsheet

| 2015-16                       |        |
|-------------------------------|--------|
| Visitors PA                   | 144564 |
| No. items issued              | 89037  |
| No. hrs of computer use       | 16421  |
| No. toddler time attendances  | 3016   |
| No. Study support attendances | 856    |
| No. informal learning/adult   |        |
| learning events               | n/a    |

#### **Regular sessions as of November 2016**

| Session       | Hours            | Day         |
|---------------|------------------|-------------|
| Toddler Time  | 10am – 12noon    | Thursday    |
| Study Support | 4pm – 7pm        | Tues & Weds |
| Study Support | 10.30am - 3.30pm | Saturday    |
| Craft Group   | 1pm – 3pm        | Friday      |

#### User profile 2014/15







#### **Centre information**



- Car parking there are no dedicated spaces, however there is on street parking nearby
- Access information <a href="http://www.disabledgo.com/access-guide/leicester-city-council/st-barnabas-library">http://www.disabledgo.com/access-guide/leicester-city-council/st-barnabas-library</a>
- Conservation status None

#### **Energy usage and costs**