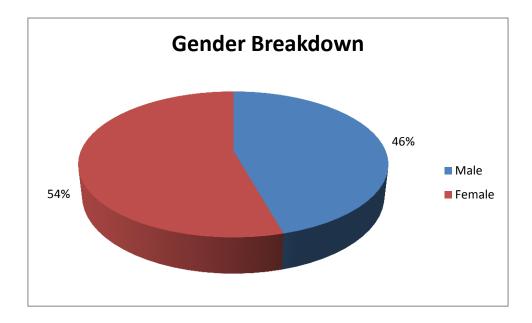

om Library totals spreadsheet

| 2015-16                       |        |
|-------------------------------|--------|
| Visitors PA                   | 144564 |
| No. items issued              | 89037  |
| No. hrs of computer use       | 16421  |
| No. toddler time attendances  | 3016   |
| No. Study support attendances | 856    |
| No. informal learning/adult   |        |
| learning events               | n/a    |

#### **Regular sessions as of November 2016**

| Session       | Hours            | Day         |
|---------------|------------------|-------------|
| Toddler Time  | 10am – 12noon    | Thursday    |
| Study Support | 4pm – 7pm        | Tues & Weds |
| Study Support | 10.30am - 3.30pm | Saturday    |
| Craft Group   | 1pm – 3pm        | Friday      |

#### User profile 2014/15







#### **Centre information**



- Car parking there are no dedicated spaces, however there is on street parking nearby
- Access information <a href="http://www.disabledgo.com/access-guide/leicester-city-council/st-barnabas-library">http://www.disabledgo.com/access-guide/leicester-city-council/st-barnabas-library</a>
- Conservation status None

#### **Energy usage and costs**