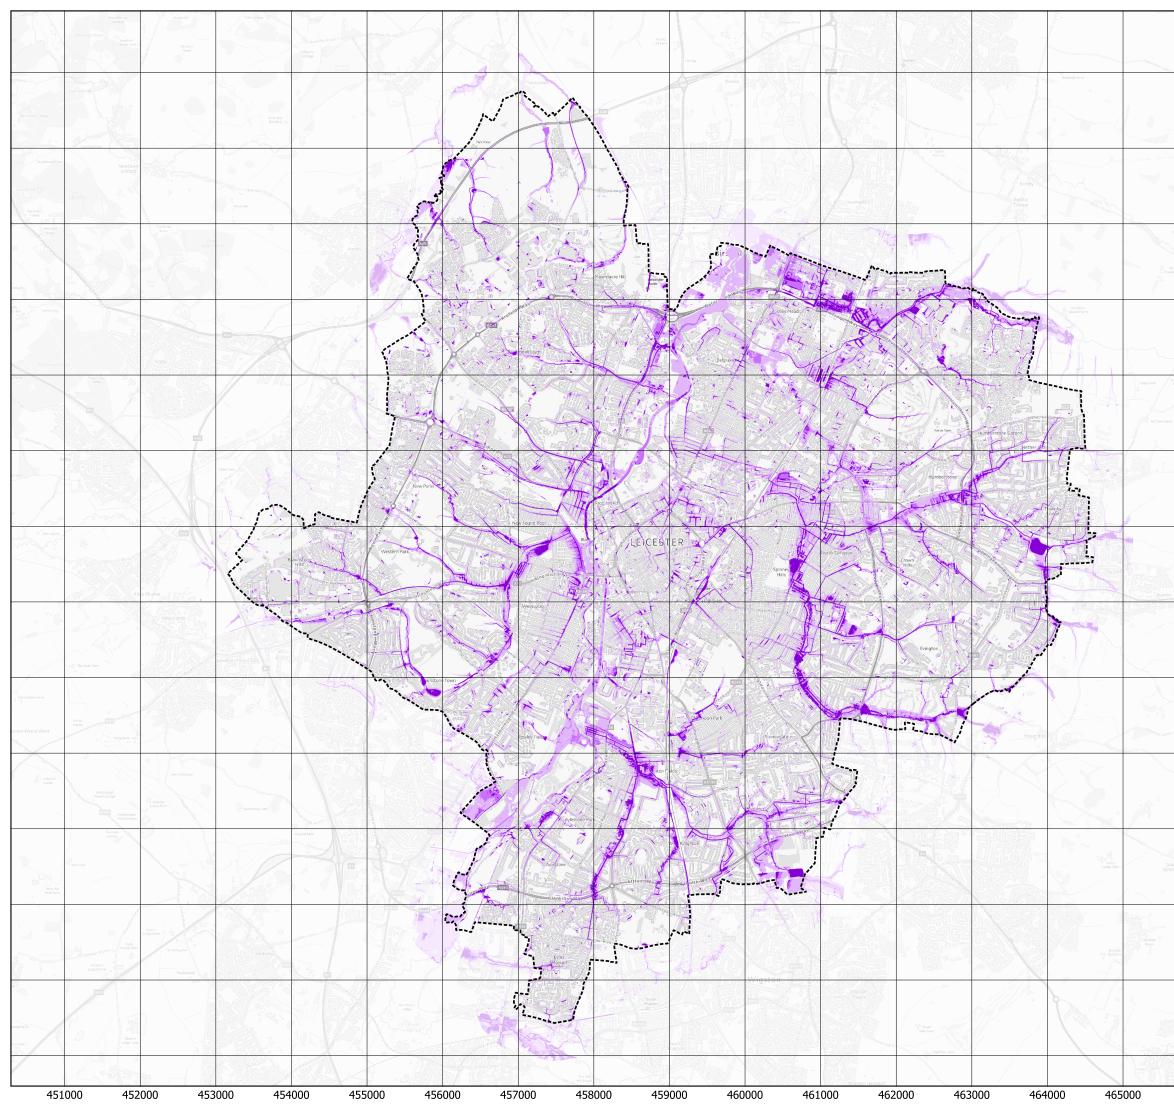

|                                                      | Cuestor option                                                                                                   | 311000 | Leicester                                                                                                                                                                                                                                                                                                                                                                                  |
|------------------------------------------------------|------------------------------------------------------------------------------------------------------------------|--------|--------------------------------------------------------------------------------------------------------------------------------------------------------------------------------------------------------------------------------------------------------------------------------------------------------------------------------------------------------------------------------------------|
|                                                      |                                                                                                                  | 310000 | City Council<br>Strategic Flood Risk Assessment<br>2022                                                                                                                                                                                                                                                                                                                                    |
| Crestrut Farm                                        | Beety<br>House As                                                                                                | 309000 | <b>Drawing Title</b><br>Risk of Flooding<br>from Surface Water                                                                                                                                                                                                                                                                                                                             |
| Song G                                               | Beeby                                                                                                            | 308000 | Map Number:         Scale: 1:50000 @A3           0         500         1,000         1,500         2,000 m         ▲                                                                                                                                                                                                                                                                       |
| S<br>Little Brook<br>Modew<br>Scriptott<br>Lodge Fam |                                                                                                                  | 307000 |                                                                                                                                                                                                                                                                                                                                                                                            |
| Waynes<br>s jaloogr                                  | pose de la companya de | 306000 | <ul> <li>Leicester administrative boundary</li> <li>Risk of flooding from surface water 1 in 30 annual chance (&gt;3.3% AEP)</li> <li>Risk of flooding from surface water 1 in 100 annual chance (3.3% to 1% AEP)</li> <li>Risk of flooding from surface water 1 in 1000 annual chance (1% to 0.1% AEP)</li> </ul>                                                                         |
| -7-                                                  | Scriptoft<br>Hill farm                                                                                           | 305000 |                                                                                                                                                                                                                                                                                                                                                                                            |
| ishby "                                              |                                                                                                                  | 304000 |                                                                                                                                                                                                                                                                                                                                                                                            |
|                                                      |                                                                                                                  | 303000 |                                                                                                                                                                                                                                                                                                                                                                                            |
| antyrtane                                            | Houg                                                                                                             | 302000 |                                                                                                                                                                                                                                                                                                                                                                                            |
| Great                                                |                                                                                                                  | 301000 |                                                                                                                                                                                                                                                                                                                                                                                            |
|                                                      | Astrikid<br>House                                                                                                | 300000 |                                                                                                                                                                                                                                                                                                                                                                                            |
|                                                      | Suckey For                                                                                                       | 299000 | This map was prepared solely for the Leicester 2022 Strategic<br>Flood Risk Assessment. Flood risk data is periodically updated by<br>the Risk Management Authorities (RMAs). When preparing a<br>Flood Risk Assessment, planning applicants and consultants<br>must obtain the most up to date information concerning flood<br>risk from the RMAs. New information may be available which |
|                                                      |                                                                                                                  | 298000 | supercedes the data displayed on this map. This map is<br>catchment scale and should not be relied upon at a local<br>(planning application) scale. Contains OS data © Crown<br>Copyright [and database right] (2022). Contains Environment<br>Agency data © Copyright and/ or database right 2022.                                                                                        |